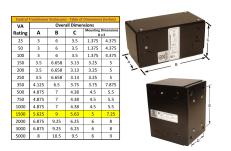

#### SCHEMATIC/DIAGRAM AND DIMENSION PICTURES

Single Phase Control Transformer with a capacity of 1500VA, transforming 600 Volts to 240/480 Volts

### **PRODUCT SPECIFICATIONS**

| PRODUCT SPECIFICATIONS     |                                                                                      |
|----------------------------|--------------------------------------------------------------------------------------|
| Weight                     | 40 lbs                                                                               |
| Phases                     | 1                                                                                    |
| Connection                 | 1Ph-CT-SD-SD                                                                         |
| Primary Voltage            | 600                                                                                  |
| Primary Max Current        | 2.5A                                                                                 |
| Primary Markings           | <u>H1-H2</u>                                                                         |
| Primary Terminals          | <u>Leads</u>                                                                         |
| Secondary Voltage          | 240/480                                                                              |
| Secondary Max Current      | 6.25A                                                                                |
| Secondary Markings         | <u>X1-X2-X3-X4</u>                                                                   |
| Secondary Terminals        | <u>Leads</u>                                                                         |
| Primary Taps               | N/A                                                                                  |
| Conductor Material         | Copper                                                                               |
| Temperatue Rise            | 115°C                                                                                |
| Insuation Class            | 180°C (Class F)                                                                      |
| BIL (Insulation) Level     | <u>10kV</u>                                                                          |
| Efficiency (@35% Load) %   | N/A                                                                                  |
| Impedance Range            | <u>5.0 - 7.0%</u>                                                                    |
| Sound (db)                 | 40                                                                                   |
| Enclosure Type             | Type-1 Indoor                                                                        |
| Enclosure Size             | See Enclosure Chart                                                                  |
| Standards & Certifications | CSA Certified File No. LR34493, UL Listed File No. E110286, ISO 9001:2015 Registered |
| VA                         |                                                                                      |