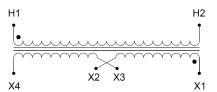

#### SCHEMATIC/DIAGRAM AND DIMENSION PICTURES

Single Phase Control Transformer with a capacity of 1500VA, transforming 600 Volts to 240/480 Volts

### **PRODUCT SPECIFICATIONS**

| PRODUCT SPECIFICATIONS     |                                                                                      |
|----------------------------|--------------------------------------------------------------------------------------|
| Weight                     | 40 lbs                                                                               |
| Phases                     | 1                                                                                    |
| Connection                 | 1Ph-CT-SD-SD                                                                         |
| Primary Voltage            | 600                                                                                  |
| Primary Max Current        | 2.5A                                                                                 |
| Primary Markings           | <u>H1-H2</u>                                                                         |
| Primary Terminals          | <u>Leads</u>                                                                         |
| Secondary Voltage          | 240/480                                                                              |
| Secondary Max Current      | 6.25A                                                                                |
| Secondary Markings         | <u>X1-X2-X3-X4</u>                                                                   |
| Secondary Terminals        | <u>Leads</u>                                                                         |
| Primary Taps               | N/A                                                                                  |
| Conductor Material         | Copper                                                                               |
| Temperatue Rise            | 115°C                                                                                |
| Insuation Class            | 180°C (Class F)                                                                      |
| BIL (Insulation) Level     | <u>10kV</u>                                                                          |
| Efficiency (@35% Load) %   | N/A                                                                                  |
| Impedance Range            | <u>5.0 - 7.0%</u>                                                                    |
| Sound (db)                 | 40                                                                                   |
| Enclosure Type             | Type-1 Indoor                                                                        |
| Enclosure Size             | See Enclosure Chart                                                                  |
| Standards & Certifications | CSA Certified File No. LR34493, UL Listed File No. E110286, ISO 9001:2015 Registered |
| VA                         |                                                                                      |