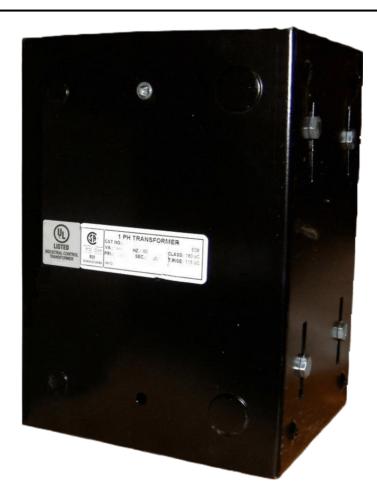

### 1500VA 600 VOLTS TO 240/480 VOLTS SINGLE PHASE CONTROL TRANSFORMER

\$684.32 CAD

Single Phase Control Transformer with a capacity of 1500VA, transforming 600 Volts to 240/480 Volts

**SKU:** CE1500J-L

**Categories:** Control Transformers

# 1500VA 600 VOLTS TO 240/480 VOLTS SINGLE PHASE CONTROL TRANSFORMER

### **PRODUCT SPECIFICATIONS**

| PRODUCT SPECIFICATIONS     |                                                                                      |
|----------------------------|--------------------------------------------------------------------------------------|
| Weight                     | 40 lbs                                                                               |
| Phases                     | 1                                                                                    |
| Connection                 | 1Ph-CT-SD-SD                                                                         |
| Primary Voltage            | 600                                                                                  |
| Primary Max Current        | 2.5A                                                                                 |
| Primary Markings           | <u>H1-H2</u>                                                                         |
| Primary Terminals          | <u>Leads</u>                                                                         |
| Secondary Voltage          | 240/480                                                                              |
| Secondary Max Current      | 6.25A                                                                                |
| Secondary Markings         | <u>X1-X2-X3-X4</u>                                                                   |
| Secondary Terminals        | <u>Leads</u>                                                                         |
| Primary Taps               | N/A                                                                                  |
| Conductor Material         | Copper                                                                               |
| Temperatue Rise            | 115°C                                                                                |
| Insuation Class            | 180°C (Class F)                                                                      |
| BIL (Insulation) Level     | <u>10kV</u>                                                                          |
| Efficiency (@35% Load) %   | N/A                                                                                  |
| Impedance Range            | <u>5.0 - 7.0%</u>                                                                    |
| Sound (db)                 | 40                                                                                   |
| Enclosure Type             | Type-1 Indoor                                                                        |
| Enclosure Size             | See Enclosure Chart                                                                  |
| Standards & Certifications | CSA Certified File No. LR34493, UL Listed File No. E110286, ISO 9001:2015 Registered |
| VA                         |                                                                                      |