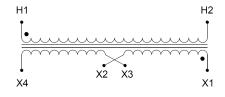

#### SCHEMATIC/DIAGRAM AND DIMENSION PICTURES

Single Phase Control Transformer with a capacity of 1500VA, transforming 600 Volts to 240/480 Volts

**OFFICIAL QUOTE** 

#### **PRODUCT SPECIFICATIONS**

| Weight                     | 40 lbs                                                                                         |
|----------------------------|------------------------------------------------------------------------------------------------|
| Phases                     | 1                                                                                              |
| Connection                 | 1Ph-CT-SD-SD                                                                                   |
| Primary Voltage            | <u>600</u>                                                                                     |
| Primary Max Current        | <u>2.5A</u>                                                                                    |
| Primary Markings           | <u>H1-H2</u>                                                                                   |
| Primary Terminals          | Leads                                                                                          |
| Secondary Voltage          | 240/480                                                                                        |
| Secondary Max Current      | <u>6.25A</u>                                                                                   |
| Secondary Markings         | <u>X1-X2-X3-X4</u>                                                                             |
| Secondary Terminals        | <u>Leads</u>                                                                                   |
| Primary Taps               | N/A                                                                                            |
| Conductor Material         | <u>Copper</u>                                                                                  |
| Temperatue Rise            | <u>115°C</u>                                                                                   |
| Insuation Class            | <u>180°C (Class F)</u>                                                                         |
| BIL (Insulation) Level     | <u>10kV</u>                                                                                    |
| Efficiency (@35% Load) %   | <u>N/A</u>                                                                                     |
| Impedance Range            | <u>5.0 – 7.0%</u>                                                                              |
| Sound (db)                 | <u>40</u>                                                                                      |
| Enclosure Type             | <u>Type-1 Indoor</u>                                                                           |
| Enclosure Size             | See Enclosure Chart                                                                            |
| Standards & Certifications | <u>CSA Certified File No. LR34493, UL Listed File No. E110286, ISO 9001:2015</u><br>Registered |
| VA                         |                                                                                                |