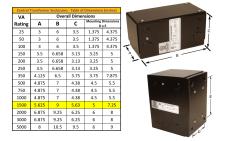

#### SCHEMATIC/DIAGRAM AND DIMENSION PICTURES

Single Phase Control Transformer with a capacity of 1500VA, transforming 600 Volts to 240/480 Volts

**OFFICIAL QUOTE** 

#### **PRODUCT SPECIFICATIONS**

| Weight                     | 40 lbs                                                                                         |
|----------------------------|------------------------------------------------------------------------------------------------|
| Phases                     | 1                                                                                              |
| Connection                 | 1Ph-CT-SD-SD                                                                                   |
| Primary Voltage            | <u>600</u>                                                                                     |
| Primary Max Current        | <u>2.5A</u>                                                                                    |
| Primary Markings           | <u>H1-H2</u>                                                                                   |
| Primary Terminals          | Leads                                                                                          |
| Secondary Voltage          | 240/480                                                                                        |
| Secondary Max Current      | <u>6.25A</u>                                                                                   |
| Secondary Markings         | <u>X1-X2-X3-X4</u>                                                                             |
| Secondary Terminals        | <u>Leads</u>                                                                                   |
| Primary Taps               | N/A                                                                                            |
| Conductor Material         | <u>Copper</u>                                                                                  |
| Temperatue Rise            | <u>115°C</u>                                                                                   |
| Insuation Class            | <u>180°C (Class F)</u>                                                                         |
| BIL (Insulation) Level     | <u>10kV</u>                                                                                    |
| Efficiency (@35% Load) %   | <u>N/A</u>                                                                                     |
| Impedance Range            | <u>5.0 – 7.0%</u>                                                                              |
| Sound (db)                 | <u>40</u>                                                                                      |
| Enclosure Type             | <u>Type-1 Indoor</u>                                                                           |
| Enclosure Size             | See Enclosure Chart                                                                            |
| Standards & Certifications | <u>CSA Certified File No. LR34493, UL Listed File No. E110286, ISO 9001:2015</u><br>Registered |
| VA                         |                                                                                                |