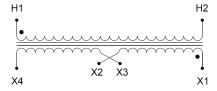

### **SCHEMATIC/DIAGRAM AND DIMENSION PICTURES**

Single Phase Control Transformer with a capacity of 1500VA, transforming 600 Volts to 240/480 Volts

### PRODUCT SPECIFICATIONS

| PRODUCT SPECIFICATIONS     |                                                                                      |
|----------------------------|--------------------------------------------------------------------------------------|
| Weight                     | 40 lbs                                                                               |
| Phases                     | 1                                                                                    |
| Connection                 | 1Ph-CT-SD-SD                                                                         |
| Primary Voltage            | 600                                                                                  |
| Primary Max Current        | 2.5A                                                                                 |
| Primary Markings           | H1-H2                                                                                |
| Primary Terminals          | <u>Leads</u>                                                                         |
| Secondary Voltage          | 240/480                                                                              |
| Secondary Max Current      | 6.25A                                                                                |
| Secondary Markings         | X1-X2-X3-X4                                                                          |
| Secondary Terminals        | <u>Leads</u>                                                                         |
| Primary Taps               | N/A                                                                                  |
| Conductor Material         | Copper                                                                               |
| Temperatue Rise            | 115°C                                                                                |
| Insuation Class            | 180°C (Class F)                                                                      |
| BIL (Insulation) Level     | 10kV                                                                                 |
| Efficiency (@35% Load) %   | N/A                                                                                  |
| Impedance Range            | <u>5.0 - 7.0%</u>                                                                    |
| Sound (db)                 | 40                                                                                   |
| Enclosure Type             | Type-1 Indoor                                                                        |
| Enclosure Size             | See Enclosure Chart                                                                  |
| Standards & Certifications | CSA Certified File No. LR34493, UL Listed File No. E110286, ISO 9001:2015 Registered |
| VA                         |                                                                                      |