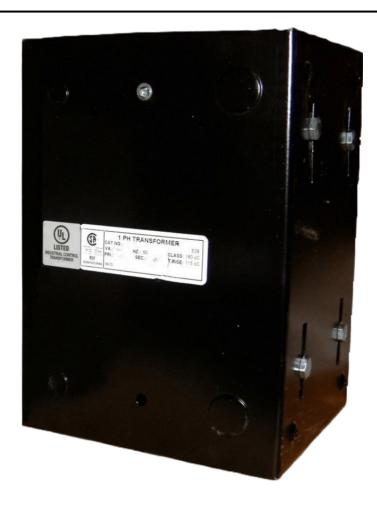

### 1500VA 600 VOLTS TO 240/480 VOLTS SINGLE PHASE CONTROL TRANSFORMER

\$684.32 CAD

Single Phase Control Transformer with a capacity of 1500VA, transforming 600 Volts to 240/480 Volts

**SKU:** CE1500J-L

**Categories:** Control Transformers

# 1500VA 600 VOLTS TO 240/480 VOLTS SINGLE PHASE CONTROL TRANSFORMER