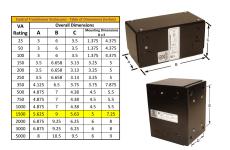

### **SCHEMATIC/DIAGRAM AND DIMENSION PICTURES**

Single Phase Control Transformer with a capacity of 1500VA, transforming 600 Volts to 240/480 Volts

### PRODUCT SPECIFICATIONS

| PRODUCT SPECIFICATIONS     |                                                                                      |
|----------------------------|--------------------------------------------------------------------------------------|
| Weight                     | 40 lbs                                                                               |
| Phases                     | 1                                                                                    |
| Connection                 | 1Ph-CT-SD-SD                                                                         |
| Primary Voltage            | 600                                                                                  |
| Primary Max Current        | 2.5A                                                                                 |
| Primary Markings           | H1-H2                                                                                |
| Primary Terminals          | <u>Leads</u>                                                                         |
| Secondary Voltage          | 240/480                                                                              |
| Secondary Max Current      | 6.25A                                                                                |
| Secondary Markings         | X1-X2-X3-X4                                                                          |
| Secondary Terminals        | <u>Leads</u>                                                                         |
| Primary Taps               | N/A                                                                                  |
| Conductor Material         | Copper                                                                               |
| Temperatue Rise            | 115°C                                                                                |
| Insuation Class            | 180°C (Class F)                                                                      |
| BIL (Insulation) Level     | 10kV                                                                                 |
| Efficiency (@35% Load) %   | N/A                                                                                  |
| Impedance Range            | <u>5.0 - 7.0%</u>                                                                    |
| Sound (db)                 | 40                                                                                   |
| Enclosure Type             | Type-1 Indoor                                                                        |
| Enclosure Size             | See Enclosure Chart                                                                  |
| Standards & Certifications | CSA Certified File No. LR34493, UL Listed File No. E110286, ISO 9001:2015 Registered |
| VA                         |                                                                                      |