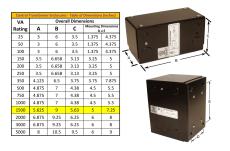

#### SCHEMATIC/DIAGRAM AND DIMENSION PICTURES

Single Phase Control Transformer with a capacity of 1500VA, transforming 600 Volts to 240/480 Volts

### **PRODUCT SPECIFICATIONS**

| PRODUCT SPECIFICATIONS     |                                                                                      |
|----------------------------|--------------------------------------------------------------------------------------|
| Weight                     | 40 lbs                                                                               |
| Phases                     | 1                                                                                    |
| Connection                 | 1Ph-CT-SD-SD                                                                         |
| Primary Voltage            | 600                                                                                  |
| Primary Max Current        | 2.5A                                                                                 |
| Primary Markings           | <u>H1-H2</u>                                                                         |
| Primary Terminals          | <u>Leads</u>                                                                         |
| Secondary Voltage          | 240/480                                                                              |
| Secondary Max Current      | 6.25A                                                                                |
| Secondary Markings         | <u>X1-X2-X3-X4</u>                                                                   |
| Secondary Terminals        | <u>Leads</u>                                                                         |
| Primary Taps               | N/A                                                                                  |
| Conductor Material         | Copper                                                                               |
| Temperatue Rise            | 115°C                                                                                |
| Insuation Class            | 180°C (Class F)                                                                      |
| BIL (Insulation) Level     | <u>10kV</u>                                                                          |
| Efficiency (@35% Load) %   | N/A                                                                                  |
| Impedance Range            | <u>5.0 - 7.0%</u>                                                                    |
| Sound (db)                 | 40                                                                                   |
| Enclosure Type             | Type-1 Indoor                                                                        |
| Enclosure Size             | See Enclosure Chart                                                                  |
| Standards & Certifications | CSA Certified File No. LR34493, UL Listed File No. E110286, ISO 9001:2015 Registered |
| VA                         |                                                                                      |