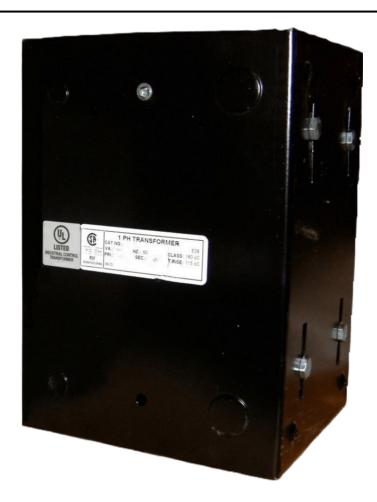

#### SCHEMATIC/DIAGRAM AND DIMENSION PICTURES

Single Phase Control Transformer with a capacity of 1500VA, transforming 600 Volts to 240/480 Volts