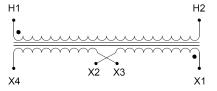

#### SCHEMATIC/DIAGRAM AND DIMENSION PICTURES

Single Phase Control Transformer with a capacity of 1500VA, transforming 600 Volts to 240/480 Volts

### **PRODUCT SPECIFICATIONS**

| PRODUCT SPECIFICATIONS     |                                                                                      |
|----------------------------|--------------------------------------------------------------------------------------|
| Weight                     | 40 lbs                                                                               |
| Phases                     | 1                                                                                    |
| Connection                 | 1Ph-CT-SD-SD                                                                         |
| Primary Voltage            | 600                                                                                  |
| Primary Max Current        | 2.5A                                                                                 |
| Primary Markings           | <u>H1-H2</u>                                                                         |
| Primary Terminals          | <u>Leads</u>                                                                         |
| Secondary Voltage          | 240/480                                                                              |
| Secondary Max Current      | 6.25A                                                                                |
| Secondary Markings         | <u>X1-X2-X3-X4</u>                                                                   |
| Secondary Terminals        | <u>Leads</u>                                                                         |
| Primary Taps               | N/A                                                                                  |
| Conductor Material         | Copper                                                                               |
| Temperatue Rise            | 115°C                                                                                |
| Insuation Class            | 180°C (Class F)                                                                      |
| BIL (Insulation) Level     | <u>10kV</u>                                                                          |
| Efficiency (@35% Load) %   | N/A                                                                                  |
| Impedance Range            | <u>5.0 - 7.0%</u>                                                                    |
| Sound (db)                 | 40                                                                                   |
| Enclosure Type             | Type-1 Indoor                                                                        |
| Enclosure Size             | See Enclosure Chart                                                                  |
| Standards & Certifications | CSA Certified File No. LR34493, UL Listed File No. E110286, ISO 9001:2015 Registered |
| VA                         |                                                                                      |