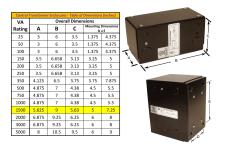

### **SCHEMATIC/DIAGRAM AND DIMENSION PICTURES**

Single Phase Control Transformer with a capacity of 1500VA, transforming 600 Volts to 240/480 Volts

### PRODUCT SPECIFICATIONS

| PRODUCT SPECIFICATIONS     |                                                                                      |
|----------------------------|--------------------------------------------------------------------------------------|
| Weight                     | 40 lbs                                                                               |
| Phases                     | 1                                                                                    |
| Connection                 | 1Ph-CT-SD-SD                                                                         |
| Primary Voltage            | 600                                                                                  |
| Primary Max Current        | 2.5A                                                                                 |
| Primary Markings           | H1-H2                                                                                |
| Primary Terminals          | <u>Leads</u>                                                                         |
| Secondary Voltage          | 240/480                                                                              |
| Secondary Max Current      | 6.25A                                                                                |
| Secondary Markings         | X1-X2-X3-X4                                                                          |
| Secondary Terminals        | <u>Leads</u>                                                                         |
| Primary Taps               | N/A                                                                                  |
| Conductor Material         | Copper                                                                               |
| Temperatue Rise            | 115°C                                                                                |
| Insuation Class            | 180°C (Class F)                                                                      |
| BIL (Insulation) Level     | 10kV                                                                                 |
| Efficiency (@35% Load) %   | N/A                                                                                  |
| Impedance Range            | <u>5.0 - 7.0%</u>                                                                    |
| Sound (db)                 | 40                                                                                   |
| Enclosure Type             | Type-1 Indoor                                                                        |
| Enclosure Size             | See Enclosure Chart                                                                  |
| Standards & Certifications | CSA Certified File No. LR34493, UL Listed File No. E110286, ISO 9001:2015 Registered |
| VA                         |                                                                                      |