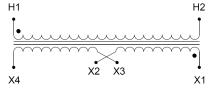

### **SCHEMATIC/DIAGRAM AND DIMENSION PICTURES**

Single Phase Control Transformer with a capacity of 1500VA, transforming 600 Volts to 240/480 Volts

### PRODUCT SPECIFICATIONS

| PRODUCT SPECIFICATIONS     |                                                                                      |
|----------------------------|--------------------------------------------------------------------------------------|
| Weight                     | 40 lbs                                                                               |
| Phases                     | 1                                                                                    |
| Connection                 | 1Ph-CT-SD-SD                                                                         |
| Primary Voltage            | 600                                                                                  |
| Primary Max Current        | 2.5A                                                                                 |
| Primary Markings           | H1-H2                                                                                |
| Primary Terminals          | <u>Leads</u>                                                                         |
| Secondary Voltage          | 240/480                                                                              |
| Secondary Max Current      | 6.25A                                                                                |
| Secondary Markings         | X1-X2-X3-X4                                                                          |
| Secondary Terminals        | <u>Leads</u>                                                                         |
| Primary Taps               | N/A                                                                                  |
| Conductor Material         | Copper                                                                               |
| Temperatue Rise            | 115°C                                                                                |
| Insuation Class            | 180°C (Class F)                                                                      |
| BIL (Insulation) Level     | 10kV                                                                                 |
| Efficiency (@35% Load) %   | N/A                                                                                  |
| Impedance Range            | <u>5.0 - 7.0%</u>                                                                    |
| Sound (db)                 | 40                                                                                   |
| Enclosure Type             | Type-1 Indoor                                                                        |
| Enclosure Size             | See Enclosure Chart                                                                  |
| Standards & Certifications | CSA Certified File No. LR34493, UL Listed File No. E110286, ISO 9001:2015 Registered |
| VA                         |                                                                                      |