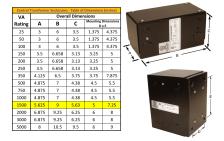

#### SCHEMATIC/DIAGRAM AND DIMENSION PICTURES

Single Phase Control Transformer with a capacity of 1500VA, transforming 600 Volts to 120 Volts

**OFFICIAL QUOTE** 

#### **PRODUCT SPECIFICATIONS**

| Weight                     | 40 lbs                                                                                                |
|----------------------------|-------------------------------------------------------------------------------------------------------|
| Phases                     | 1                                                                                                     |
| Connection                 | <u>1Ph-CT-SS-SU</u>                                                                                   |
| Primary Voltage            | <u>600</u>                                                                                            |
| Primary Max Current        | <u>2.5A</u>                                                                                           |
| Primary Markings           | <u>H1-H2</u>                                                                                          |
| Primary Terminals          | Leads                                                                                                 |
| Secondary Voltage          | 120                                                                                                   |
| Secondary Max Current      | <u>12.5A</u>                                                                                          |
| Secondary Markings         | <u>X1-X2</u>                                                                                          |
| Secondary Terminals        | <u>Leads</u>                                                                                          |
| Primary Taps               | N/A                                                                                                   |
| Conductor Material         | <u>Copper</u>                                                                                         |
| Temperatue Rise            | <u>115°C</u>                                                                                          |
| Insuation Class            | <u>180°C (Class F)</u>                                                                                |
| BIL (Insulation) Level     | <u>10kV</u>                                                                                           |
| Efficiency (@35% Load) %   | N/A                                                                                                   |
| Impedance Range            | <u>5.0 – 7.0%</u>                                                                                     |
| Sound (db)                 | <u>40</u>                                                                                             |
| Enclosure Type             | Type-1 Indoor                                                                                         |
| Enclosure Size             | See Enclosure Chart                                                                                   |
| Finish/Colour              | <u>Semigloss – Black</u>                                                                              |
| Standards & Certifications | <u>CSA Certified File No. LR34493, UL Listed File No. E110286, ISO 9001:2015</u><br><u>Registered</u> |