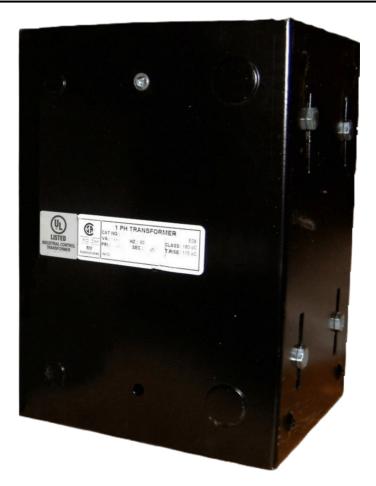

# \$638.82 CAD

Single Phase Control Transformer with a capacity of 1500VA, transforming 600 Volts to 120 Volts

SKU: CE1500J-A Categories: <u>Control Transformers</u>

#### **PRODUCT SPECIFICATIONS**

| Weight                     | 40 lbs                                                                                                |
|----------------------------|-------------------------------------------------------------------------------------------------------|
| Phases                     | 1                                                                                                     |
| Connection                 | <u>1Ph-CT-SS-SU</u>                                                                                   |
| Primary Voltage            | <u>600</u>                                                                                            |
| Primary Max Current        | <u>2.5A</u>                                                                                           |
| Primary Markings           | <u>H1-H2</u>                                                                                          |
| Primary Terminals          | Leads                                                                                                 |
| Secondary Voltage          | 120                                                                                                   |
| Secondary Max Current      | <u>12.5A</u>                                                                                          |
| Secondary Markings         | <u>X1-X2</u>                                                                                          |
| Secondary Terminals        | <u>Leads</u>                                                                                          |
| Primary Taps               | N/A                                                                                                   |
| Conductor Material         | <u>Copper</u>                                                                                         |
| Temperatue Rise            | <u>115°C</u>                                                                                          |
| Insuation Class            | <u>180°C (Class F)</u>                                                                                |
| BIL (Insulation) Level     | <u>10kV</u>                                                                                           |
| Efficiency (@35% Load) %   | N/A                                                                                                   |
| Impedance Range            | <u>5.0 – 7.0%</u>                                                                                     |
| Sound (db)                 | <u>40</u>                                                                                             |
| Enclosure Type             | Type-1 Indoor                                                                                         |
| Enclosure Size             | See Enclosure Chart                                                                                   |
| Finish/Colour              | <u>Semigloss – Black</u>                                                                              |
| Standards & Certifications | <u>CSA Certified File No. LR34493, UL Listed File No. E110286, ISO 9001:2015</u><br><u>Registered</u> |