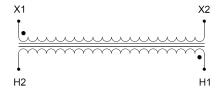

#### SCHEMATIC/DIAGRAM AND DIMENSION PICTURES

Single Phase Control Transformer with a capacity of 1500VA, transforming 600 Volts to 120 Volts

**OFFICIAL QUOTE** 

#### **PRODUCT SPECIFICATIONS**

| Weight                     | 40 lbs                                                                                                |
|----------------------------|-------------------------------------------------------------------------------------------------------|
| Phases                     | 1                                                                                                     |
| Connection                 | <u>1Ph-CT-SS-SU</u>                                                                                   |
| Primary Voltage            | <u>600</u>                                                                                            |
| Primary Max Current        | <u>2.5A</u>                                                                                           |
| Primary Markings           | <u>H1-H2</u>                                                                                          |
| Primary Terminals          | Leads                                                                                                 |
| Secondary Voltage          | 120                                                                                                   |
| Secondary Max Current      | <u>12.5A</u>                                                                                          |
| Secondary Markings         | <u>X1-X2</u>                                                                                          |
| Secondary Terminals        | <u>Leads</u>                                                                                          |
| Primary Taps               | N/A                                                                                                   |
| Conductor Material         | <u>Copper</u>                                                                                         |
| Temperatue Rise            | <u>115°C</u>                                                                                          |
| Insuation Class            | <u>180°C (Class F)</u>                                                                                |
| BIL (Insulation) Level     | <u>10kV</u>                                                                                           |
| Efficiency (@35% Load) %   | N/A                                                                                                   |
| Impedance Range            | <u>5.0 – 7.0%</u>                                                                                     |
| Sound (db)                 | <u>40</u>                                                                                             |
| Enclosure Type             | Type-1 Indoor                                                                                         |
| Enclosure Size             | See Enclosure Chart                                                                                   |
| Finish/Colour              | <u>Semigloss – Black</u>                                                                              |
| Standards & Certifications | <u>CSA Certified File No. LR34493, UL Listed File No. E110286, ISO 9001:2015</u><br><u>Registered</u> |