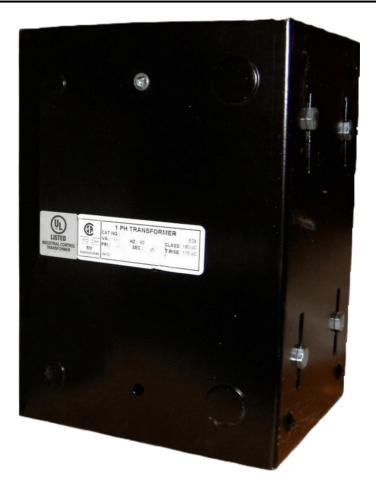

# \$638.82 CAD

Single Phase Control Transformer with a capacity of 1500VA, transforming 600 Volts to 120 Volts

SKU: CE1500J-A Categories: <u>Control Transformers</u>

#### SCHEMATIC/DIAGRAM AND DIMENSION PICTURES

Single Phase Control Transformer with a capacity of 1500VA, transforming 600 Volts to 120 Volts

**OFFICIAL QUOTE** 