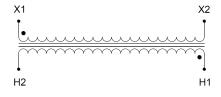

#### SCHEMATIC/DIAGRAM AND DIMENSION PICTURES

Single Phase Control Transformer with a capacity of 1500VA, transforming 600 Volts to 120 Volts

**OFFICIAL QUOTE** 

#### **PRODUCT SPECIFICATIONS**

| Weight                     | 40 lbs                                                                                                |
|----------------------------|-------------------------------------------------------------------------------------------------------|
| Phases                     | 1                                                                                                     |
| Connection                 | <u>1Ph-CT-SS-SU</u>                                                                                   |
| Primary Voltage            | <u>600</u>                                                                                            |
| Primary Max Current        | <u>2.5A</u>                                                                                           |
| Primary Markings           | <u>H1-H2</u>                                                                                          |
| Primary Terminals          | <u>Leads</u>                                                                                          |
| Secondary Voltage          | <u>120</u>                                                                                            |
| Secondary Max Current      | <u>12.5A</u>                                                                                          |
| Secondary Markings         | <u>X1-X2</u>                                                                                          |
| Secondary Terminals        | <u>Leads</u>                                                                                          |
| Primary Taps               | N/A                                                                                                   |
| Conductor Material         | <u>Copper</u>                                                                                         |
| Temperatue Rise            | <u>115°C</u>                                                                                          |
| Insuation Class            | <u>180°C (Class F)</u>                                                                                |
| BIL (Insulation) Level     | <u>10kV</u>                                                                                           |
| Efficiency (@35% Load) %   | <u>N/A</u>                                                                                            |
| Impedance Range            | <u>5.0 - 7.0%</u>                                                                                     |
| Sound (db)                 | <u>40</u>                                                                                             |
| Enclosure Type             | Type-1 Indoor                                                                                         |
| Enclosure Size             | See Enclosure Chart                                                                                   |
| Finish/Colour              | <u>Semigloss – Black</u>                                                                              |
| Standards & Certifications | <u>CSA Certified File No. LR34493, UL Listed File No. E110286, ISO 9001:2015</u><br><u>Registered</u> |