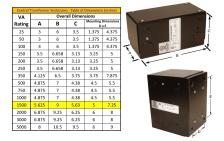

#### SCHEMATIC/DIAGRAM AND DIMENSION PICTURES

Single Phase Control Transformer with a capacity of 1500VA, transforming 600 Volts to 120 Volts

**OFFICIAL QUOTE** 

#### **PRODUCT SPECIFICATIONS**

| Weight                     | 40 lbs                                                                                                |
|----------------------------|-------------------------------------------------------------------------------------------------------|
| Phases                     | 1                                                                                                     |
| Connection                 | <u>1Ph-CT-SS-SU</u>                                                                                   |
| Primary Voltage            | <u>600</u>                                                                                            |
| Primary Max Current        | <u>2.5A</u>                                                                                           |
| Primary Markings           | <u>H1-H2</u>                                                                                          |
| Primary Terminals          | <u>Leads</u>                                                                                          |
| Secondary Voltage          | <u>120</u>                                                                                            |
| Secondary Max Current      | <u>12.5A</u>                                                                                          |
| Secondary Markings         | <u>X1-X2</u>                                                                                          |
| Secondary Terminals        | <u>Leads</u>                                                                                          |
| Primary Taps               | N/A                                                                                                   |
| Conductor Material         | <u>Copper</u>                                                                                         |
| Temperatue Rise            | <u>115°C</u>                                                                                          |
| Insuation Class            | <u>180°C (Class F)</u>                                                                                |
| BIL (Insulation) Level     | <u>10kV</u>                                                                                           |
| Efficiency (@35% Load) %   | <u>N/A</u>                                                                                            |
| Impedance Range            | <u>5.0 - 7.0%</u>                                                                                     |
| Sound (db)                 | <u>40</u>                                                                                             |
| Enclosure Type             | Type-1 Indoor                                                                                         |
| Enclosure Size             | See Enclosure Chart                                                                                   |
| Finish/Colour              | <u>Semigloss – Black</u>                                                                              |
| Standards & Certifications | <u>CSA Certified File No. LR34493, UL Listed File No. E110286, ISO 9001:2015</u><br><u>Registered</u> |