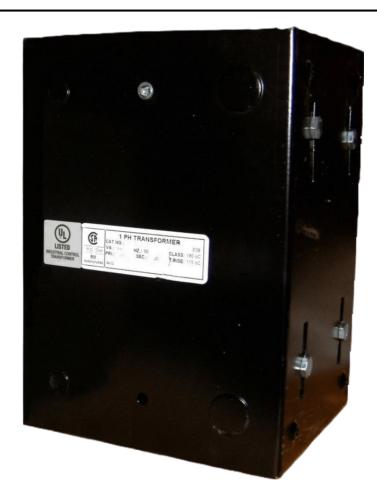

# 1500VA 600 VOLTS TO 120 VOLTS SINGLE PHASE CONTROL TRANSFORMER

\$638.82 CAD

Single Phase Control Transformer with a capacity of 1500VA, transforming 600 Volts to 120 Volts

**SKU:** CE1500J-A

**Categories:** Control Transformers

#### SCHEMATIC/DIAGRAM AND DIMENSION PICTURES

Single Phase Control Transformer with a capacity of 1500VA, transforming 600 Volts to 120 Volts