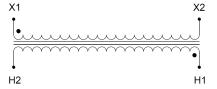

#### SCHEMATIC/DIAGRAM AND DIMENSION PICTURES

Single Phase Control Transformer with a capacity of 1500VA, transforming 600 Volts to 120 Volts

### **PRODUCT SPECIFICATIONS**

| Weight                     | 40 lbs                                                                               |
|----------------------------|--------------------------------------------------------------------------------------|
| Phases                     | 1                                                                                    |
| Connection                 | 1Ph-CT-SS-SU                                                                         |
| Primary Voltage            | 600                                                                                  |
| Primary Max Current        | 2.5A                                                                                 |
| Primary Markings           | H1-H2                                                                                |
| Primary Terminals          | <u>Leads</u>                                                                         |
| Secondary Voltage          | 120                                                                                  |
| Secondary Max Current      | 12.5A                                                                                |
| Secondary Markings         | <u>X1-X2</u>                                                                         |
| Secondary Terminals        | <u>Leads</u>                                                                         |
| Primary Taps               | N/A                                                                                  |
| Conductor Material         | Copper                                                                               |
| Temperatue Rise            | <u>115°C</u>                                                                         |
| Insuation Class            | 180°C (Class F)                                                                      |
| BIL (Insulation) Level     | <u>10kV</u>                                                                          |
| Efficiency (@35% Load) %   | N/A                                                                                  |
| Impedance Range            | 5.0 - 7.0%                                                                           |
| Sound (db)                 | 40                                                                                   |
| Enclosure Type             | Type-1 Indoor                                                                        |
| Enclosure Size             | See Enclosure Chart                                                                  |
| Finish/Colour              | Semigloss - Black                                                                    |
| Standards & Certifications | CSA Certified File No. LR34493, UL Listed File No. E110286, ISO 9001:2015 Registered |