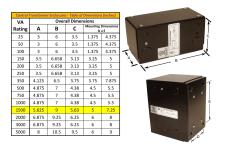

#### SCHEMATIC/DIAGRAM AND DIMENSION PICTURES

Single Phase Control Transformer with a capacity of 1500VA, transforming 600 Volts to 120 Volts

### **PRODUCT SPECIFICATIONS**

| Weight                     | 40 lbs                                                                               |
|----------------------------|--------------------------------------------------------------------------------------|
| Phases                     | 1                                                                                    |
| Connection                 | 1Ph-CT-SS-SU                                                                         |
| Primary Voltage            | 600                                                                                  |
| Primary Max Current        | 2.5A                                                                                 |
| Primary Markings           | H1-H2                                                                                |
| Primary Terminals          | <u>Leads</u>                                                                         |
| Secondary Voltage          | 120                                                                                  |
| Secondary Max Current      | 12.5A                                                                                |
| Secondary Markings         | <u>X1-X2</u>                                                                         |
| Secondary Terminals        | <u>Leads</u>                                                                         |
| Primary Taps               | N/A                                                                                  |
| Conductor Material         | Copper                                                                               |
| Temperatue Rise            | <u>115°C</u>                                                                         |
| Insuation Class            | 180°C (Class F)                                                                      |
| BIL (Insulation) Level     | <u>10kV</u>                                                                          |
| Efficiency (@35% Load) %   | N/A                                                                                  |
| Impedance Range            | 5.0 - 7.0%                                                                           |
| Sound (db)                 | 40                                                                                   |
| Enclosure Type             | Type-1 Indoor                                                                        |
| Enclosure Size             | See Enclosure Chart                                                                  |
| Finish/Colour              | Semigloss - Black                                                                    |
| Standards & Certifications | CSA Certified File No. LR34493, UL Listed File No. E110286, ISO 9001:2015 Registered |