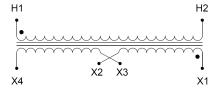

#### **SCHEMATIC/DIAGRAM AND DIMENSION PICTURES**

Single Phase Control Transformer with a capacity of 1500VA, transforming 600 Volts to 120/240 Volts

#### **PRODUCT SPECIFICATIONS**

| PRODUCT SPECIFICATIONS     |                                                                                      |
|----------------------------|--------------------------------------------------------------------------------------|
| Weight                     | 40 lbs                                                                               |
| Phases                     | 1                                                                                    |
| Connection                 | 1Ph-CT-SD-SD                                                                         |
| Primary Voltage            | 600                                                                                  |
| Primary Max Current        | 2.5A                                                                                 |
| Primary Markings           | <u>H1-H2</u>                                                                         |
| Primary Terminals          | <u>Leads</u>                                                                         |
| Secondary Voltage          | 120/240                                                                              |
| Secondary Max Current      | 12.5A                                                                                |
| Secondary Markings         | <u>X1-X2-X3-X4</u>                                                                   |
| Secondary Terminals        | <u>Leads</u>                                                                         |
| Primary Taps               | N/A                                                                                  |
| Conductor Material         | Copper                                                                               |
| Temperatue Rise            | <u>115°C</u>                                                                         |
| Insuation Class            | 180°C (Class F)                                                                      |
| BIL (Insulation) Level     | <u>10kV</u>                                                                          |
| Efficiency (@35% Load) %   | N/A                                                                                  |
| Impedance Range            | <u>5.0 - 7.0%</u>                                                                    |
| Sound (db)                 | 40                                                                                   |
| Enclosure Type             | Type-1 Indoor                                                                        |
| Enclosure Size             | See Enclosure Chart                                                                  |
| Finish/Colour              | Semigloss - Black                                                                    |
| Standards & Certifications | CSA Certified File No. LR34493, UL Listed File No. E110286, ISO 9001:2015 Registered |