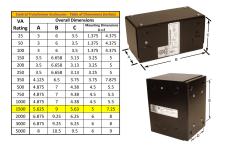

#### **SCHEMATIC/DIAGRAM AND DIMENSION PICTURES**

Single Phase Control Transformer with a capacity of 1500VA, transforming 600 Volts to 120/240 Volts