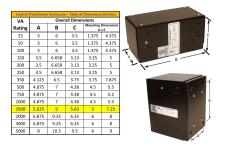

#### **SCHEMATIC/DIAGRAM AND DIMENSION PICTURES**

Single Phase Control Transformer with a capacity of 1500VA, transforming 600 Volts to 120/240 Volts

### **PRODUCT SPECIFICATIONS**

| PRODUCT SPECIFICATIONS     |                                                                                      |
|----------------------------|--------------------------------------------------------------------------------------|
| Weight                     | 40 lbs                                                                               |
| Phases                     | 1                                                                                    |
| Connection                 | 1Ph-CT-SD-SD                                                                         |
| Primary Voltage            | 600                                                                                  |
| Primary Max Current        | 2.5A                                                                                 |
| Primary Markings           | <u>H1-H2</u>                                                                         |
| Primary Terminals          | <u>Leads</u>                                                                         |
| Secondary Voltage          | 120/240                                                                              |
| Secondary Max Current      | 12.5A                                                                                |
| Secondary Markings         | <u>X1-X2-X3-X4</u>                                                                   |
| Secondary Terminals        | <u>Leads</u>                                                                         |
| Primary Taps               | N/A                                                                                  |
| Conductor Material         | Copper                                                                               |
| Temperatue Rise            | <u>115°C</u>                                                                         |
| Insuation Class            | 180°C (Class F)                                                                      |
| BIL (Insulation) Level     | <u>10kV</u>                                                                          |
| Efficiency (@35% Load) %   | N/A                                                                                  |
| Impedance Range            | <u>5.0 - 7.0%</u>                                                                    |
| Sound (db)                 | 40                                                                                   |
| Enclosure Type             | Type-1 Indoor                                                                        |
| Enclosure Size             | See Enclosure Chart                                                                  |
| Finish/Colour              | Semigloss - Black                                                                    |
| Standards & Certifications | CSA Certified File No. LR34493, UL Listed File No. E110286, ISO 9001:2015 Registered |