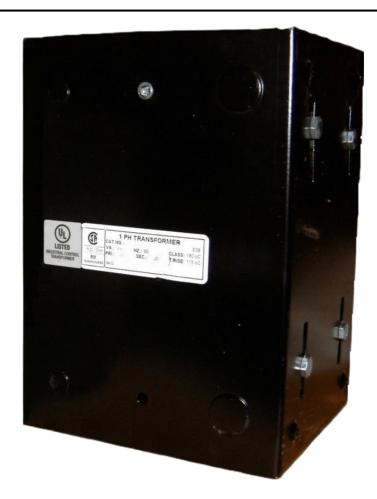

## 1500VA 600 VOLTS TO 120/240 VOLTS SINGLE PHASE CONTROL TRANSFORMER

\$684.32 CAD

Single Phase Control Transformer with a capacity of 1500VA, transforming 600 Volts to 120/240 Volts

**SKU:** CE1500J-K

**Categories:** Control Transformers

### **PRODUCT SPECIFICATIONS**

| PRODUCT SPECIFICATIONS     |                                                                                      |
|----------------------------|--------------------------------------------------------------------------------------|
| Weight                     | 40 lbs                                                                               |
| Phases                     | 1                                                                                    |
| Connection                 | 1Ph-CT-SD-SD                                                                         |
| Primary Voltage            | 600                                                                                  |
| Primary Max Current        | 2.5A                                                                                 |
| Primary Markings           | <u>H1-H2</u>                                                                         |
| Primary Terminals          | <u>Leads</u>                                                                         |
| Secondary Voltage          | 120/240                                                                              |
| Secondary Max Current      | 12.5A                                                                                |
| Secondary Markings         | <u>X1-X2-X3-X4</u>                                                                   |
| Secondary Terminals        | <u>Leads</u>                                                                         |
| Primary Taps               | N/A                                                                                  |
| Conductor Material         | Copper                                                                               |
| Temperatue Rise            | <u>115°C</u>                                                                         |
| Insuation Class            | 180°C (Class F)                                                                      |
| BIL (Insulation) Level     | <u>10kV</u>                                                                          |
| Efficiency (@35% Load) %   | N/A                                                                                  |
| Impedance Range            | <u>5.0 - 7.0%</u>                                                                    |
| Sound (db)                 | 40                                                                                   |
| Enclosure Type             | Type-1 Indoor                                                                        |
| Enclosure Size             | See Enclosure Chart                                                                  |
| Finish/Colour              | Semigloss - Black                                                                    |
| Standards & Certifications | CSA Certified File No. LR34493, UL Listed File No. E110286, ISO 9001:2015 Registered |