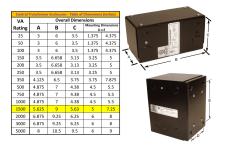

#### **SCHEMATIC/DIAGRAM AND DIMENSION PICTURES**

Single Phase Control Transformer with a capacity of 1500VA, transforming 600 Volts to 120/240 Volts