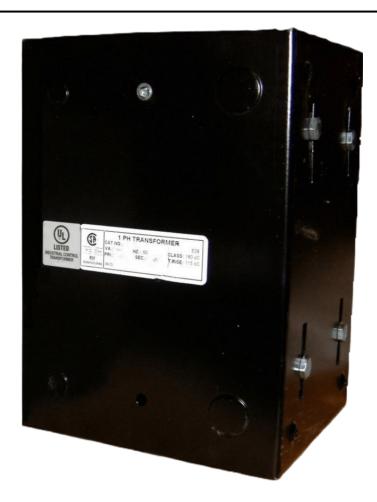

## 1500VA 600 VOLTS TO 120/240 VOLTS SINGLE PHASE CONTROL TRANSFORMER

\$684.32 CAD

Single Phase Control Transformer with a capacity of 1500VA, transforming 600 Volts to 120/240 Volts

**SKU:** CE1500J-K

**Categories:** Control Transformers

### **PRODUCT SPECIFICATIONS**

| PRODUCT SPECIFICATIONS     |                                                                                      |
|----------------------------|--------------------------------------------------------------------------------------|
| Weight                     | 40 lbs                                                                               |
| Phases                     | 1                                                                                    |
| Connection                 | 1Ph-CT-SD-SD                                                                         |
| Primary Voltage            | 600                                                                                  |
| Primary Max Current        | 2.5A                                                                                 |
| Primary Markings           | <u>H1-H2</u>                                                                         |
| Primary Terminals          | <u>Leads</u>                                                                         |
| Secondary Voltage          | 120/240                                                                              |
| Secondary Max Current      | 12.5A                                                                                |
| Secondary Markings         | <u>X1-X2-X3-X4</u>                                                                   |
| Secondary Terminals        | <u>Leads</u>                                                                         |
| Primary Taps               | N/A                                                                                  |
| Conductor Material         | Copper                                                                               |
| Temperatue Rise            | <u>115°C</u>                                                                         |
| Insuation Class            | 180°C (Class F)                                                                      |
| BIL (Insulation) Level     | <u>10kV</u>                                                                          |
| Efficiency (@35% Load) %   | N/A                                                                                  |
| Impedance Range            | <u>5.0 - 7.0%</u>                                                                    |
| Sound (db)                 | 40                                                                                   |
| Enclosure Type             | Type-1 Indoor                                                                        |
| Enclosure Size             | See Enclosure Chart                                                                  |
| Finish/Colour              | Semigloss - Black                                                                    |
| Standards & Certifications | CSA Certified File No. LR34493, UL Listed File No. E110286, ISO 9001:2015 Registered |