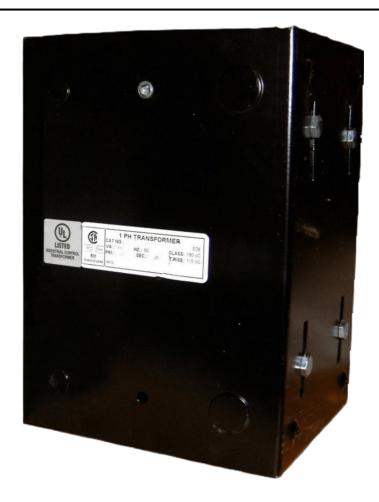

## 1500VA 600 VOLTS TO 120/240 VOLTS SINGLE PHASE CONTROL TRANSFORMER

\$684.32 CAD

Single Phase Control Transformer with a capacity of 1500VA, transforming 600 Volts to 120/240 Volts

**SKU:** CE1500J-K

**Categories:** Control Transformers

#### SCHEMATIC/DIAGRAM AND DIMENSION PICTURES

Single Phase Control Transformer with a capacity of 1500VA, transforming 600 Volts to 120/240 Volts