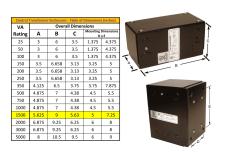

#### SCHEMATIC/DIAGRAM AND DIMENSION PICTURES

Single Phase Control Transformer with a capacity of 1500VA, transforming 600 Volts to 120/240 Volts

### **PRODUCT SPECIFICATIONS**

| PRODUCT SPECIFICATIONS     |                                                                                      |
|----------------------------|--------------------------------------------------------------------------------------|
| Weight                     | 40 lbs                                                                               |
| Phases                     | 1                                                                                    |
| Connection                 | 1Ph-CT-SD-SD                                                                         |
| Primary Voltage            | 600                                                                                  |
| Primary Max Current        | 2.5A                                                                                 |
| Primary Markings           | <u>H1-H2</u>                                                                         |
| Primary Terminals          | <u>Leads</u>                                                                         |
| Secondary Voltage          | 120/240                                                                              |
| Secondary Max Current      | 12.5A                                                                                |
| Secondary Markings         | <u>X1-X2-X3-X4</u>                                                                   |
| Secondary Terminals        | <u>Leads</u>                                                                         |
| Primary Taps               | N/A                                                                                  |
| Conductor Material         | Copper                                                                               |
| Temperatue Rise            | <u>115°C</u>                                                                         |
| Insuation Class            | 180°C (Class F)                                                                      |
| BIL (Insulation) Level     | <u>10kV</u>                                                                          |
| Efficiency (@35% Load) %   | N/A                                                                                  |
| Impedance Range            | <u>5.0 - 7.0%</u>                                                                    |
| Sound (db)                 | 40                                                                                   |
| Enclosure Type             | Type-1 Indoor                                                                        |
| Enclosure Size             | See Enclosure Chart                                                                  |
| Finish/Colour              | Semigloss - Black                                                                    |
| Standards & Certifications | CSA Certified File No. LR34493, UL Listed File No. E110286, ISO 9001:2015 Registered |