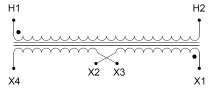

#### SCHEMATIC/DIAGRAM AND DIMENSION PICTURES

Single Phase Control Transformer with a capacity of 1500VA, transforming 600 Volts to 120/240 Volts

### **PRODUCT SPECIFICATIONS**

| PRODUCT SPECIFICATIONS     |                                                                                      |
|----------------------------|--------------------------------------------------------------------------------------|
| Weight                     | 40 lbs                                                                               |
| Phases                     | 1                                                                                    |
| Connection                 | 1Ph-CT-SD-SD                                                                         |
| Primary Voltage            | 600                                                                                  |
| Primary Max Current        | 2.5A                                                                                 |
| Primary Markings           | <u>H1-H2</u>                                                                         |
| Primary Terminals          | <u>Leads</u>                                                                         |
| Secondary Voltage          | 120/240                                                                              |
| Secondary Max Current      | 12.5A                                                                                |
| Secondary Markings         | <u>X1-X2-X3-X4</u>                                                                   |
| Secondary Terminals        | <u>Leads</u>                                                                         |
| Primary Taps               | N/A                                                                                  |
| Conductor Material         | Copper                                                                               |
| Temperatue Rise            | <u>115°C</u>                                                                         |
| Insuation Class            | 180°C (Class F)                                                                      |
| BIL (Insulation) Level     | <u>10kV</u>                                                                          |
| Efficiency (@35% Load) %   | N/A                                                                                  |
| Impedance Range            | <u>5.0 - 7.0%</u>                                                                    |
| Sound (db)                 | 40                                                                                   |
| Enclosure Type             | Type-1 Indoor                                                                        |
| Enclosure Size             | See Enclosure Chart                                                                  |
| Finish/Colour              | Semigloss - Black                                                                    |
| Standards & Certifications | CSA Certified File No. LR34493, UL Listed File No. E110286, ISO 9001:2015 Registered |