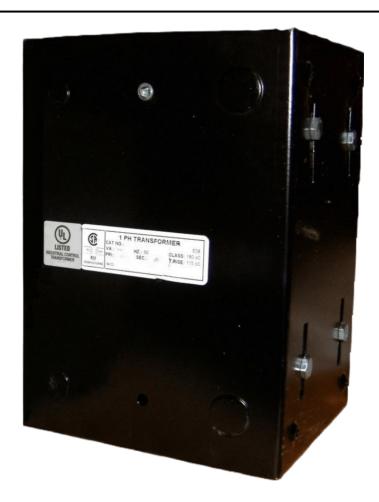

# 1500VA 600 VOLTS TO 120/240 VOLTS SINGLE PHASE CONTROL TRANSFORMER

\$684.32 CAD

Single Phase Control Transformer with a capacity of 1500VA, transforming 600 Volts to 120/240 Volts

**SKU:** CE1500J-K

**Categories:** Control Transformers

#### SCHEMATIC/DIAGRAM AND DIMENSION PICTURES

Single Phase Control Transformer with a capacity of 1500VA, transforming 600 Volts to 120/240 Volts

#### PRODUCT SPECIFICATIONS

| PRODUCT SPECIFICATIONS     |                                                                                      |
|----------------------------|--------------------------------------------------------------------------------------|
| Weight                     | 40 lbs                                                                               |
| Phases                     | 1                                                                                    |
| Connection                 | 1Ph-CT-SD-SD                                                                         |
| Primary Voltage            | 600                                                                                  |
| Primary Max Current        | 2.5A                                                                                 |
| Primary Markings           | H1-H2                                                                                |
| Primary Terminals          | <u>Leads</u>                                                                         |
| Secondary Voltage          | 120/240                                                                              |
| Secondary Max Current      | 12.5A                                                                                |
| Secondary Markings         | <u>X1-X2-X3-X4</u>                                                                   |
| Secondary Terminals        | <u>Leads</u>                                                                         |
| Primary Taps               | N/A                                                                                  |
| Conductor Material         | Copper                                                                               |
| Temperatue Rise            | 115°C                                                                                |
| Insuation Class            | 180°C (Class F)                                                                      |
| BIL (Insulation) Level     | <u>10kV</u>                                                                          |
| Efficiency (@35% Load) %   | N/A                                                                                  |
| Impedance Range            | 5.0 - 7.0%                                                                           |
| Sound (db)                 | 40                                                                                   |
| Enclosure Type             | Type-1 Indoor                                                                        |
| Enclosure Size             | See Enclosure Chart                                                                  |
| Finish/Colour              | Semigloss - Black                                                                    |
| Standards & Certifications | CSA Certified File No. LR34493, UL Listed File No. E110286, ISO 9001:2015 Registered |