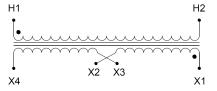

#### SCHEMATIC/DIAGRAM AND DIMENSION PICTURES

Single Phase Control Transformer with a capacity of 1500VA, transforming 600 Volts to 120/240 Volts

#### PRODUCT SPECIFICATIONS

| PRODUCT SPECIFICATIONS     |                                                                                      |
|----------------------------|--------------------------------------------------------------------------------------|
| Weight                     | 40 lbs                                                                               |
| Phases                     | 1                                                                                    |
| Connection                 | 1Ph-CT-SD-SD                                                                         |
| Primary Voltage            | 600                                                                                  |
| Primary Max Current        | 2.5A                                                                                 |
| Primary Markings           | H1-H2                                                                                |
| Primary Terminals          | <u>Leads</u>                                                                         |
| Secondary Voltage          | 120/240                                                                              |
| Secondary Max Current      | 12.5A                                                                                |
| Secondary Markings         | <u>X1-X2-X3-X4</u>                                                                   |
| Secondary Terminals        | <u>Leads</u>                                                                         |
| Primary Taps               | N/A                                                                                  |
| Conductor Material         | Copper                                                                               |
| Temperatue Rise            | 115°C                                                                                |
| Insuation Class            | 180°C (Class F)                                                                      |
| BIL (Insulation) Level     | <u>10kV</u>                                                                          |
| Efficiency (@35% Load) %   | N/A                                                                                  |
| Impedance Range            | 5.0 - 7.0%                                                                           |
| Sound (db)                 | 40                                                                                   |
| Enclosure Type             | Type-1 Indoor                                                                        |
| Enclosure Size             | See Enclosure Chart                                                                  |
| Finish/Colour              | Semigloss - Black                                                                    |
| Standards & Certifications | CSA Certified File No. LR34493, UL Listed File No. E110286, ISO 9001:2015 Registered |