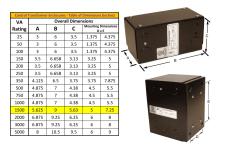

#### SCHEMATIC/DIAGRAM AND DIMENSION PICTURES

Single Phase Control Transformer with a capacity of 1500VA, transforming 600 Volts to 120/240 Volts

#### PRODUCT SPECIFICATIONS

| PRODUCT SPECIFICATIONS     |                                                                                      |
|----------------------------|--------------------------------------------------------------------------------------|
| Weight                     | 40 lbs                                                                               |
| Phases                     | 1                                                                                    |
| Connection                 | 1Ph-CT-SD-SD                                                                         |
| Primary Voltage            | 600                                                                                  |
| Primary Max Current        | 2.5A                                                                                 |
| Primary Markings           | H1-H2                                                                                |
| Primary Terminals          | <u>Leads</u>                                                                         |
| Secondary Voltage          | 120/240                                                                              |
| Secondary Max Current      | 12.5A                                                                                |
| Secondary Markings         | <u>X1-X2-X3-X4</u>                                                                   |
| Secondary Terminals        | <u>Leads</u>                                                                         |
| Primary Taps               | N/A                                                                                  |
| Conductor Material         | Copper                                                                               |
| Temperatue Rise            | 115°C                                                                                |
| Insuation Class            | 180°C (Class F)                                                                      |
| BIL (Insulation) Level     | <u>10kV</u>                                                                          |
| Efficiency (@35% Load) %   | N/A                                                                                  |
| Impedance Range            | 5.0 - 7.0%                                                                           |
| Sound (db)                 | 40                                                                                   |
| Enclosure Type             | Type-1 Indoor                                                                        |
| Enclosure Size             | See Enclosure Chart                                                                  |
| Finish/Colour              | Semigloss - Black                                                                    |
| Standards & Certifications | CSA Certified File No. LR34493, UL Listed File No. E110286, ISO 9001:2015 Registered |