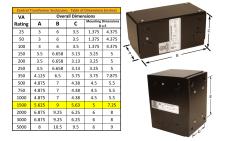

#### SCHEMATIC/DIAGRAM AND DIMENSION PICTURES

Single Phase Control Transformer with a capacity of 1500VA, transforming 600 Volts to 120/240 Volts

**OFFICIAL QUOTE** 

#### **PRODUCT SPECIFICATIONS**

| Weight                     | 40 lbs                                                                                                |
|----------------------------|-------------------------------------------------------------------------------------------------------|
| Phases                     | 1                                                                                                     |
| Connection                 | <u>1Ph-CT-SD-SD</u>                                                                                   |
| Primary Voltage            | <u>600</u>                                                                                            |
| Primary Max Current        | <u>2.5A</u>                                                                                           |
| Primary Markings           | <u>H1-H2</u>                                                                                          |
| Primary Terminals          | <u>Leads</u>                                                                                          |
| Secondary Voltage          | <u>120/240</u>                                                                                        |
| Secondary Max Current      | <u>12.5A</u>                                                                                          |
| Secondary Markings         | <u>X1-X2-X3-X4</u>                                                                                    |
| Secondary Terminals        | <u>Leads</u>                                                                                          |
| Primary Taps               | N/A                                                                                                   |
| Conductor Material         | <u>Copper</u>                                                                                         |
| Temperatue Rise            | <u>115°C</u>                                                                                          |
| Insuation Class            | <u>180°C (Class F)</u>                                                                                |
| BIL (Insulation) Level     | <u>10kV</u>                                                                                           |
| Efficiency (@35% Load) %   | <u>N/A</u>                                                                                            |
| Impedance Range            | <u>5.0 – 7.0%</u>                                                                                     |
| Sound (db)                 | <u>40</u>                                                                                             |
| Enclosure Type             | <u>Type-1 Indoor</u>                                                                                  |
| Enclosure Size             | See Enclosure Chart                                                                                   |
| Finish/Colour              | <u>Semigloss – Black</u>                                                                              |
| Standards & Certifications | <u>CSA Certified File No. LR34493, UL Listed File No. E110286, ISO 9001:2015</u><br><u>Registered</u> |