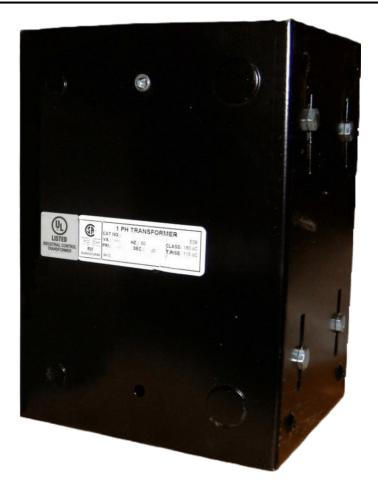

## 1500VA 600 VOLTS TO 120/240 VOLTS SINGLE PHASE CONTROL TRANSFORMER

#### **PRODUCT SPECIFICATIONS**

| Weight                     | 40 lbs                                                                                                |
|----------------------------|-------------------------------------------------------------------------------------------------------|
| Phases                     | 1                                                                                                     |
| Connection                 | <u>1Ph-CT-SD-SD</u>                                                                                   |
| Primary Voltage            | <u>600</u>                                                                                            |
| Primary Max Current        | <u>2.5A</u>                                                                                           |
| Primary Markings           | <u>H1-H2</u>                                                                                          |
| Primary Terminals          | <u>Leads</u>                                                                                          |
| Secondary Voltage          | <u>120/240</u>                                                                                        |
| Secondary Max Current      | <u>12.5A</u>                                                                                          |
| Secondary Markings         | <u>X1-X2-X3-X4</u>                                                                                    |
| Secondary Terminals        | <u>Leads</u>                                                                                          |
| Primary Taps               | N/A                                                                                                   |
| Conductor Material         | <u>Copper</u>                                                                                         |
| Temperatue Rise            | <u>115°C</u>                                                                                          |
| Insuation Class            | <u>180°C (Class F)</u>                                                                                |
| BIL (Insulation) Level     | <u>10kV</u>                                                                                           |
| Efficiency (@35% Load) %   | <u>N/A</u>                                                                                            |
| Impedance Range            | <u>5.0 – 7.0%</u>                                                                                     |
| Sound (db)                 | <u>40</u>                                                                                             |
| Enclosure Type             | <u>Type-1 Indoor</u>                                                                                  |
| Enclosure Size             | See Enclosure Chart                                                                                   |
| Finish/Colour              | <u>Semigloss – Black</u>                                                                              |
| Standards & Certifications | <u>CSA Certified File No. LR34493, UL Listed File No. E110286, ISO 9001:2015</u><br><u>Registered</u> |