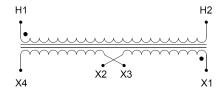

#### SCHEMATIC/DIAGRAM AND DIMENSION PICTURES

Single Phase Control Transformer with a capacity of 1500VA, transforming 600 Volts to 120/240 Volts

**OFFICIAL QUOTE** 

#### **PRODUCT SPECIFICATIONS**

| Weight                     | 40 lbs                                                                                                |
|----------------------------|-------------------------------------------------------------------------------------------------------|
| Phases                     | 1                                                                                                     |
| Connection                 | <u>1Ph-CT-SD-SD</u>                                                                                   |
| Primary Voltage            | <u>600</u>                                                                                            |
| Primary Max Current        | <u>2.5A</u>                                                                                           |
| Primary Markings           | <u>H1-H2</u>                                                                                          |
| Primary Terminals          | <u>Leads</u>                                                                                          |
| Secondary Voltage          | <u>120/240</u>                                                                                        |
| Secondary Max Current      | <u>12.5A</u>                                                                                          |
| Secondary Markings         | <u>X1-X2-X3-X4</u>                                                                                    |
| Secondary Terminals        | <u>Leads</u>                                                                                          |
| Primary Taps               | N/A                                                                                                   |
| Conductor Material         | <u>Copper</u>                                                                                         |
| Temperatue Rise            | <u>115°C</u>                                                                                          |
| Insuation Class            | <u>180°C (Class F)</u>                                                                                |
| BIL (Insulation) Level     | <u>10kV</u>                                                                                           |
| Efficiency (@35% Load) %   | <u>N/A</u>                                                                                            |
| Impedance Range            | <u>5.0 – 7.0%</u>                                                                                     |
| Sound (db)                 | <u>40</u>                                                                                             |
| Enclosure Type             | <u>Type-1 Indoor</u>                                                                                  |
| Enclosure Size             | See Enclosure Chart                                                                                   |
| Finish/Colour              | <u>Semigloss – Black</u>                                                                              |
| Standards & Certifications | <u>CSA Certified File No. LR34493, UL Listed File No. E110286, ISO 9001:2015</u><br><u>Registered</u> |