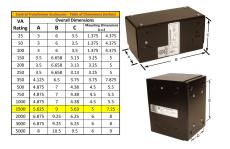

#### **SCHEMATIC/DIAGRAM AND DIMENSION PICTURES**

Single Phase Control Transformer with a capacity of 1500VA, transforming 600 Volts to 120/240 Volts

#### **PRODUCT SPECIFICATIONS**

| PRODUCT SPECIFICATIONS     |                                                                                      |
|----------------------------|--------------------------------------------------------------------------------------|
| Weight                     | 40 lbs                                                                               |
| Phases                     | 1                                                                                    |
| Connection                 | 1Ph-CT-SD-SD                                                                         |
| Primary Voltage            | 600                                                                                  |
| Primary Max Current        | 2.5A                                                                                 |
| Primary Markings           | <u>H1-H2</u>                                                                         |
| Primary Terminals          | <u>Leads</u>                                                                         |
| Secondary Voltage          | 120/240                                                                              |
| Secondary Max Current      | 12.5A                                                                                |
| Secondary Markings         | <u>X1-X2-X3-X4</u>                                                                   |
| Secondary Terminals        | <u>Leads</u>                                                                         |
| Primary Taps               | N/A                                                                                  |
| Conductor Material         | Copper                                                                               |
| Temperatue Rise            | <u>115°C</u>                                                                         |
| Insuation Class            | 180°C (Class F)                                                                      |
| BIL (Insulation) Level     | <u>10kV</u>                                                                          |
| Efficiency (@35% Load) %   | N/A                                                                                  |
| Impedance Range            | <u>5.0 - 7.0%</u>                                                                    |
| Sound (db)                 | 40                                                                                   |
| Enclosure Type             | Type-1 Indoor                                                                        |
| Enclosure Size             | See Enclosure Chart                                                                  |
| Finish/Colour              | Semigloss - Black                                                                    |
| Standards & Certifications | CSA Certified File No. LR34493, UL Listed File No. E110286, ISO 9001:2015 Registered |