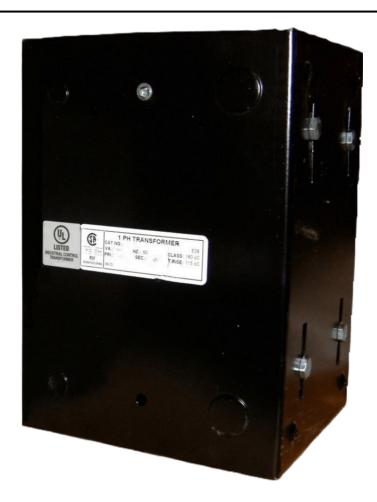

### 1500VA 600 VOLTS TO 120/240 VOLTS SINGLE PHASE CONTROL TRANSFORMER

\$684.32 CAD

Single Phase Control Transformer with a capacity of 1500VA, transforming 600 Volts to 120/240 Volts

**SKU**: CE1500J-K

**Categories:** Control Transformers

#### **PRODUCT SPECIFICATIONS**

| PRODUCT SPECIFICATIONS     |                                                                                      |
|----------------------------|--------------------------------------------------------------------------------------|
| Weight                     | 40 lbs                                                                               |
| Phases                     | 1                                                                                    |
| Connection                 | 1Ph-CT-SD-SD                                                                         |
| Primary Voltage            | 600                                                                                  |
| Primary Max Current        | 2.5A                                                                                 |
| Primary Markings           | <u>H1-H2</u>                                                                         |
| Primary Terminals          | <u>Leads</u>                                                                         |
| Secondary Voltage          | 120/240                                                                              |
| Secondary Max Current      | 12.5A                                                                                |
| Secondary Markings         | <u>X1-X2-X3-X4</u>                                                                   |
| Secondary Terminals        | <u>Leads</u>                                                                         |
| Primary Taps               | N/A                                                                                  |
| Conductor Material         | Copper                                                                               |
| Temperatue Rise            | <u>115°C</u>                                                                         |
| Insuation Class            | 180°C (Class F)                                                                      |
| BIL (Insulation) Level     | <u>10kV</u>                                                                          |
| Efficiency (@35% Load) %   | N/A                                                                                  |
| Impedance Range            | <u>5.0 - 7.0%</u>                                                                    |
| Sound (db)                 | 40                                                                                   |
| Enclosure Type             | Type-1 Indoor                                                                        |
| Enclosure Size             | See Enclosure Chart                                                                  |
| Finish/Colour              | Semigloss - Black                                                                    |
| Standards & Certifications | CSA Certified File No. LR34493, UL Listed File No. E110286, ISO 9001:2015 Registered |