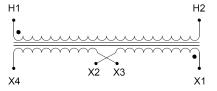

#### **SCHEMATIC/DIAGRAM AND DIMENSION PICTURES**

Single Phase Control Transformer with a capacity of 1500VA, transforming 600 Volts to 120/240 Volts

#### **PRODUCT SPECIFICATIONS**

| PRODUCT SPECIFICATIONS     |                                                                                      |
|----------------------------|--------------------------------------------------------------------------------------|
| Weight                     | 40 lbs                                                                               |
| Phases                     | 1                                                                                    |
| Connection                 | 1Ph-CT-SD-SD                                                                         |
| Primary Voltage            | 600                                                                                  |
| Primary Max Current        | 2.5A                                                                                 |
| Primary Markings           | <u>H1-H2</u>                                                                         |
| Primary Terminals          | <u>Leads</u>                                                                         |
| Secondary Voltage          | 120/240                                                                              |
| Secondary Max Current      | 12.5A                                                                                |
| Secondary Markings         | <u>X1-X2-X3-X4</u>                                                                   |
| Secondary Terminals        | <u>Leads</u>                                                                         |
| Primary Taps               | N/A                                                                                  |
| Conductor Material         | Copper                                                                               |
| Temperatue Rise            | <u>115°C</u>                                                                         |
| Insuation Class            | 180°C (Class F)                                                                      |
| BIL (Insulation) Level     | <u>10kV</u>                                                                          |
| Efficiency (@35% Load) %   | N/A                                                                                  |
| Impedance Range            | <u>5.0 - 7.0%</u>                                                                    |
| Sound (db)                 | 40                                                                                   |
| Enclosure Type             | Type-1 Indoor                                                                        |
| Enclosure Size             | See Enclosure Chart                                                                  |
| Finish/Colour              | Semigloss - Black                                                                    |
| Standards & Certifications | CSA Certified File No. LR34493, UL Listed File No. E110286, ISO 9001:2015 Registered |