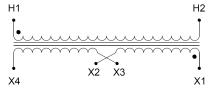

#### **SCHEMATIC/DIAGRAM AND DIMENSION PICTURES**

Single Phase Control Transformer with a capacity of 1500VA, transforming 600 Volts to 120/240 Volts

### **PRODUCT SPECIFICATIONS**

| PRODUCT SPECIFICATIONS     |                                                                                      |
|----------------------------|--------------------------------------------------------------------------------------|
| Weight                     | 40 lbs                                                                               |
| Phases                     | 1                                                                                    |
| Connection                 | 1Ph-CT-SD-SD                                                                         |
| Primary Voltage            | 600                                                                                  |
| Primary Max Current        | 2.5A                                                                                 |
| Primary Markings           | <u>H1-H2</u>                                                                         |
| Primary Terminals          | <u>Leads</u>                                                                         |
| Secondary Voltage          | 120/240                                                                              |
| Secondary Max Current      | 12.5A                                                                                |
| Secondary Markings         | <u>X1-X2-X3-X4</u>                                                                   |
| Secondary Terminals        | <u>Leads</u>                                                                         |
| Primary Taps               | N/A                                                                                  |
| Conductor Material         | Copper                                                                               |
| Temperatue Rise            | <u>115°C</u>                                                                         |
| Insuation Class            | 180°C (Class F)                                                                      |
| BIL (Insulation) Level     | <u>10kV</u>                                                                          |
| Efficiency (@35% Load) %   | N/A                                                                                  |
| Impedance Range            | <u>5.0 - 7.0%</u>                                                                    |
| Sound (db)                 | 40                                                                                   |
| Enclosure Type             | Type-1 Indoor                                                                        |
| Enclosure Size             | See Enclosure Chart                                                                  |
| Finish/Colour              | Semigloss - Black                                                                    |
| Standards & Certifications | CSA Certified File No. LR34493, UL Listed File No. E110286, ISO 9001:2015 Registered |