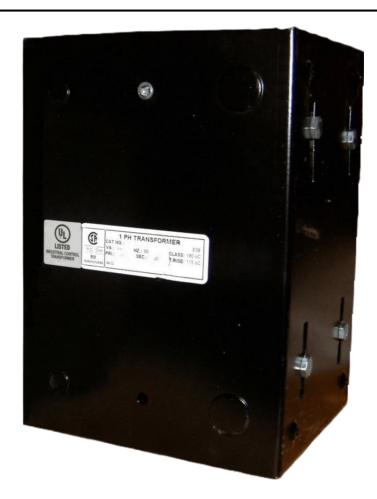

## 1500VA 600 VOLTS TO 120/240 VOLTS SINGLE PHASE CONTROL TRANSFORMER

\$684.32 CAD

Single Phase Control Transformer with a capacity of 1500VA, transforming 600 Volts to 120/240 Volts

**SKU:** CE1500J-K

**Categories:** Control Transformers

#### **SCHEMATIC/DIAGRAM AND DIMENSION PICTURES**

Single Phase Control Transformer with a capacity of 1500VA, transforming 600 Volts to 120/240 Volts