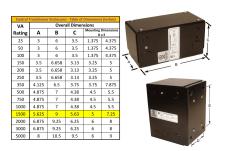

#### **SCHEMATIC/DIAGRAM AND DIMENSION PICTURES**

Single Phase Control Transformer with a capacity of 1500VA, transforming 600 Volts to 120/240 Volts

### **PRODUCT SPECIFICATIONS**

| PRODUCT SPECIFICATIONS     |                                                                                      |
|----------------------------|--------------------------------------------------------------------------------------|
| Weight                     | 40 lbs                                                                               |
| Phases                     | 1                                                                                    |
| Connection                 | 1Ph-CT-SD-SD                                                                         |
| Primary Voltage            | 600                                                                                  |
| Primary Max Current        | 2.5A                                                                                 |
| Primary Markings           | <u>H1-H2</u>                                                                         |
| Primary Terminals          | <u>Leads</u>                                                                         |
| Secondary Voltage          | 120/240                                                                              |
| Secondary Max Current      | 12.5A                                                                                |
| Secondary Markings         | <u>X1-X2-X3-X4</u>                                                                   |
| Secondary Terminals        | <u>Leads</u>                                                                         |
| Primary Taps               | N/A                                                                                  |
| Conductor Material         | Copper                                                                               |
| Temperatue Rise            | <u>115°C</u>                                                                         |
| Insuation Class            | 180°C (Class F)                                                                      |
| BIL (Insulation) Level     | <u>10kV</u>                                                                          |
| Efficiency (@35% Load) %   | N/A                                                                                  |
| Impedance Range            | <u>5.0 - 7.0%</u>                                                                    |
| Sound (db)                 | 40                                                                                   |
| Enclosure Type             | Type-1 Indoor                                                                        |
| Enclosure Size             | See Enclosure Chart                                                                  |
| Finish/Colour              | Semigloss - Black                                                                    |
| Standards & Certifications | CSA Certified File No. LR34493, UL Listed File No. E110286, ISO 9001:2015 Registered |