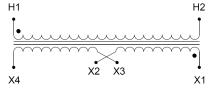

#### **SCHEMATIC/DIAGRAM AND DIMENSION PICTURES**

Single Phase Control Transformer with a capacity of 1500VA, transforming 600 Volts to 120/240 Volts

### **PRODUCT SPECIFICATIONS**

| PRODUCT SPECIFICATIONS     |                                                                                      |
|----------------------------|--------------------------------------------------------------------------------------|
| Weight                     | 40 lbs                                                                               |
| Phases                     | 1                                                                                    |
| Connection                 | 1Ph-CT-SD-SD                                                                         |
| Primary Voltage            | 600                                                                                  |
| Primary Max Current        | 2.5A                                                                                 |
| Primary Markings           | <u>H1-H2</u>                                                                         |
| Primary Terminals          | <u>Leads</u>                                                                         |
| Secondary Voltage          | 120/240                                                                              |
| Secondary Max Current      | 12.5A                                                                                |
| Secondary Markings         | <u>X1-X2-X3-X4</u>                                                                   |
| Secondary Terminals        | <u>Leads</u>                                                                         |
| Primary Taps               | N/A                                                                                  |
| Conductor Material         | Copper                                                                               |
| Temperatue Rise            | <u>115°C</u>                                                                         |
| Insuation Class            | 180°C (Class F)                                                                      |
| BIL (Insulation) Level     | <u>10kV</u>                                                                          |
| Efficiency (@35% Load) %   | N/A                                                                                  |
| Impedance Range            | <u>5.0 - 7.0%</u>                                                                    |
| Sound (db)                 | 40                                                                                   |
| Enclosure Type             | Type-1 Indoor                                                                        |
| Enclosure Size             | See Enclosure Chart                                                                  |
| Finish/Colour              | Semigloss - Black                                                                    |
| Standards & Certifications | CSA Certified File No. LR34493, UL Listed File No. E110286, ISO 9001:2015 Registered |