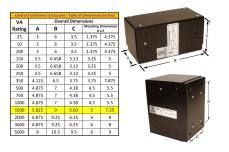

#### **SCHEMATIC/DIAGRAM AND DIMENSION PICTURES**

Single Phase Control Transformer with a capacity of 1500VA, transforming 600 Volts to 120/240 Volts

### **PRODUCT SPECIFICATIONS**

| PRODUCT SPECIFICATIONS     |                                                                                      |
|----------------------------|--------------------------------------------------------------------------------------|
| Weight                     | 40 lbs                                                                               |
| Phases                     | 1                                                                                    |
| Connection                 | 1Ph-CT-SD-SD                                                                         |
| Primary Voltage            | 600                                                                                  |
| Primary Max Current        | 2.5A                                                                                 |
| Primary Markings           | <u>H1-H2</u>                                                                         |
| Primary Terminals          | <u>Leads</u>                                                                         |
| Secondary Voltage          | 120/240                                                                              |
| Secondary Max Current      | 12.5A                                                                                |
| Secondary Markings         | <u>X1-X2-X3-X4</u>                                                                   |
| Secondary Terminals        | <u>Leads</u>                                                                         |
| Primary Taps               | N/A                                                                                  |
| Conductor Material         | Copper                                                                               |
| Temperatue Rise            | <u>115°C</u>                                                                         |
| Insuation Class            | 180°C (Class F)                                                                      |
| BIL (Insulation) Level     | <u>10kV</u>                                                                          |
| Efficiency (@35% Load) %   | N/A                                                                                  |
| Impedance Range            | <u>5.0 - 7.0%</u>                                                                    |
| Sound (db)                 | 40                                                                                   |
| Enclosure Type             | Type-1 Indoor                                                                        |
| Enclosure Size             | See Enclosure Chart                                                                  |
| Finish/Colour              | Semigloss - Black                                                                    |
| Standards & Certifications | CSA Certified File No. LR34493, UL Listed File No. E110286, ISO 9001:2015 Registered |