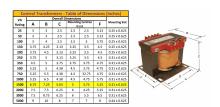

#### **SCHEMATIC/DIAGRAM AND DIMENSION PICTURES**

Single Phase Control Transformer with a capacity of 1500VA, transforming 600 Volts to 120/240 Volts

#### **PRODUCT SPECIFICATIONS**

| PRODUCT SPECIFICATIONS     |                                                                                      |
|----------------------------|--------------------------------------------------------------------------------------|
| Weight                     | 40 lbs                                                                               |
| Phases                     | 1                                                                                    |
| Connection                 | 1Ph-CT-SD-SD                                                                         |
| Primary Voltage            | 600                                                                                  |
| Primary Max Current        | 2.5A                                                                                 |
| Primary Markings           | H1-H2                                                                                |
| Primary Terminals          | <u>Terminals</u>                                                                     |
| Secondary Voltage          | 120/240                                                                              |
| Secondary Max Current      | <u>12.5A</u>                                                                         |
| Secondary Markings         | <u>X1-X2-X3-X4</u>                                                                   |
| Secondary Terminals        | <u>Terminals</u>                                                                     |
| Primary Taps               | N/A                                                                                  |
| Conductor Material         | Copper                                                                               |
| Temperatue Rise            | <u>115°C</u>                                                                         |
| Insuation Class            | 180°C (Class F)                                                                      |
| BIL (Insulation) Level     | <u>10kV</u>                                                                          |
| Efficiency (@35% Load) %   | N/A                                                                                  |
| Impedance Range            | <u>5.0 - 7.0%</u>                                                                    |
| Sound (db)                 | 40                                                                                   |
| Enclosure Type             | Core & Coil                                                                          |
| Enclosure Size             | See Core & Coil Chart                                                                |
| Finish/Colour              | N/A                                                                                  |
| Standards & Certifications | CSA Certified File No. LR34493, UL Listed File No. E110286, ISO 9001:2015 Registered |