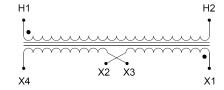

#### **SCHEMATIC/DIAGRAM AND DIMENSION PICTURES**

Single Phase Control Transformer with a capacity of 1500VA, transforming 600 Volts to 120/240 Volts

#### **PRODUCT SPECIFICATIONS**

| PRODUCT SPECIFICATIONS     |                                                                                      |
|----------------------------|--------------------------------------------------------------------------------------|
| Weight                     | 40 lbs                                                                               |
| Phases                     | 1                                                                                    |
| Connection                 | 1Ph-CT-SD-SD                                                                         |
| Primary Voltage            | 600                                                                                  |
| Primary Max Current        | 2.5A                                                                                 |
| Primary Markings           | H1-H2                                                                                |
| Primary Terminals          | <u>Terminals</u>                                                                     |
| Secondary Voltage          | 120/240                                                                              |
| Secondary Max Current      | <u>12.5A</u>                                                                         |
| Secondary Markings         | <u>X1-X2-X3-X4</u>                                                                   |
| Secondary Terminals        | <u>Terminals</u>                                                                     |
| Primary Taps               | N/A                                                                                  |
| Conductor Material         | Copper                                                                               |
| Temperatue Rise            | <u>115°C</u>                                                                         |
| Insuation Class            | 180°C (Class F)                                                                      |
| BIL (Insulation) Level     | <u>10kV</u>                                                                          |
| Efficiency (@35% Load) %   | N/A                                                                                  |
| Impedance Range            | <u>5.0 - 7.0%</u>                                                                    |
| Sound (db)                 | 40                                                                                   |
| Enclosure Type             | Core & Coil                                                                          |
| Enclosure Size             | See Core & Coil Chart                                                                |
| Finish/Colour              | N/A                                                                                  |
| Standards & Certifications | CSA Certified File No. LR34493, UL Listed File No. E110286, ISO 9001:2015 Registered |