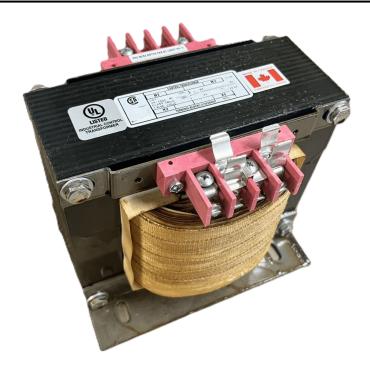

### 1500VA 600 VOLTS TO 120/240 VOLTS SINGLE PHASE CONTROL TRANSFORMER

\$618.80 CAD

Single Phase Control Transformer with a capacity of 1500VA, transforming 600 Volts to 120/240 Volts

**SKU:** CS1500J-K

**Categories:** Control Transformers

# 1500VA 600 VOLTS TO 120/240 VOLTS SINGLE PHASE CONTROL TRANSFORMER

#### **PRODUCT SPECIFICATIONS**

| PRODUCT SPECIFICATIONS     |                                                                                      |
|----------------------------|--------------------------------------------------------------------------------------|
| Weight                     | 40 lbs                                                                               |
| Phases                     | 1                                                                                    |
| Connection                 | 1Ph-CT-SD-SD                                                                         |
| Primary Voltage            | 600                                                                                  |
| Primary Max Current        | 2.5A                                                                                 |
| Primary Markings           | H1-H2                                                                                |
| Primary Terminals          | <u>Terminals</u>                                                                     |
| Secondary Voltage          | 120/240                                                                              |
| Secondary Max Current      | <u>12.5A</u>                                                                         |
| Secondary Markings         | <u>X1-X2-X3-X4</u>                                                                   |
| Secondary Terminals        | <u>Terminals</u>                                                                     |
| Primary Taps               | N/A                                                                                  |
| Conductor Material         | Copper                                                                               |
| Temperatue Rise            | <u>115°C</u>                                                                         |
| Insuation Class            | 180°C (Class F)                                                                      |
| BIL (Insulation) Level     | <u>10kV</u>                                                                          |
| Efficiency (@35% Load) %   | N/A                                                                                  |
| Impedance Range            | <u>5.0 - 7.0%</u>                                                                    |
| Sound (db)                 | 40                                                                                   |
| Enclosure Type             | Core & Coil                                                                          |
| Enclosure Size             | See Core & Coil Chart                                                                |
| Finish/Colour              | N/A                                                                                  |
| Standards & Certifications | CSA Certified File No. LR34493, UL Listed File No. E110286, ISO 9001:2015 Registered |