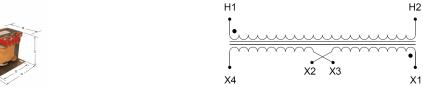

#### **SCHEMATIC/DIAGRAM AND DIMENSION PICTURES**

Single Phase Control Transformer with a capacity of 1500VA, transforming 600 Volts to 120/240 Volts

### **PRODUCT SPECIFICATIONS**

| PRODUCT SPECIFICATIONS     |                                                                                      |
|----------------------------|--------------------------------------------------------------------------------------|
| Weight                     | 40 lbs                                                                               |
| Phases                     | 1                                                                                    |
| Connection                 | 1Ph-CT-SD-SD                                                                         |
| Primary Voltage            | 600                                                                                  |
| Primary Max Current        | 2.5A                                                                                 |
| Primary Markings           | H1-H2                                                                                |
| Primary Terminals          | <u>Terminals</u>                                                                     |
| Secondary Voltage          | 120/240                                                                              |
| Secondary Max Current      | <u>12.5A</u>                                                                         |
| Secondary Markings         | <u>X1-X2-X3-X4</u>                                                                   |
| Secondary Terminals        | <u>Terminals</u>                                                                     |
| Primary Taps               | N/A                                                                                  |
| Conductor Material         | Copper                                                                               |
| Temperatue Rise            | <u>115°C</u>                                                                         |
| Insuation Class            | 180°C (Class F)                                                                      |
| BIL (Insulation) Level     | <u>10kV</u>                                                                          |
| Efficiency (@35% Load) %   | N/A                                                                                  |
| Impedance Range            | <u>5.0 - 7.0%</u>                                                                    |
| Sound (db)                 | 40                                                                                   |
| Enclosure Type             | Core & Coil                                                                          |
| Enclosure Size             | See Core & Coil Chart                                                                |
| Finish/Colour              | N/A                                                                                  |
| Standards & Certifications | CSA Certified File No. LR34493, UL Listed File No. E110286, ISO 9001:2015 Registered |