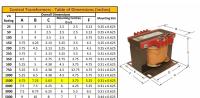

#### **SCHEMATIC/DIAGRAM AND DIMENSION PICTURES**

Single Phase Control Transformer with a capacity of 1500VA, transforming 600 Volts to 120/240 Volts