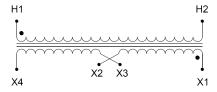

#### **SCHEMATIC/DIAGRAM AND DIMENSION PICTURES**

Single Phase Control Transformer with a capacity of 1500VA, transforming 600 Volts to 120/240 Volts

### **PRODUCT SPECIFICATIONS**

| Weight                     | 40 lbs                                                                                |
|----------------------------|---------------------------------------------------------------------------------------|
| Phases                     | 1                                                                                     |
| Connection                 | 1Ph-CT-SD-SD                                                                          |
| Primary Voltage            | 600                                                                                   |
| Primary Max Current        | 2.5A                                                                                  |
| Primary Markings           | H1-H2                                                                                 |
| Primary Terminals          | <u>Terminals</u>                                                                      |
| Secondary Voltage          | 120/240                                                                               |
| Secondary Max Current      | 12.5A                                                                                 |
| Secondary Markings         | <u>X1-X2-X3-X4</u>                                                                    |
| Secondary Terminals        | <u>Terminals</u>                                                                      |
| Primary Taps               | N/A                                                                                   |
| Conductor Material         | Copper                                                                                |
| Temperatue Rise            | <u>115°C</u>                                                                          |
| Insuation Class            | 180°C (Class F)                                                                       |
| BIL (Insulation) Level     | <u>10kV</u>                                                                           |
| Efficiency (@35% Load) %   | N/A                                                                                   |
| Impedance Range            | 5.0 - 7.0%                                                                            |
| Sound (db)                 | 40                                                                                    |
| Enclosure Type             | Core & Coil                                                                           |
| Enclosure Size             | See Core & Coil Chart                                                                 |
| Finish/Colour              | N/A                                                                                   |
| Standards & Certifications | CSA Certified File No. LR34493, UL Listed File No. E110286, ISO 9001:2015  Registered |