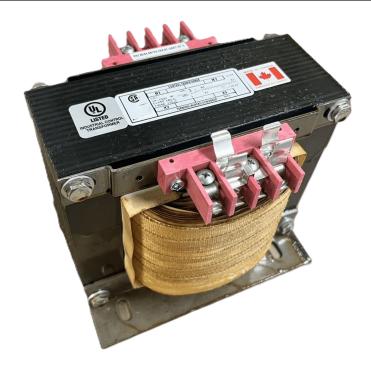

## 1500VA 600 VOLTS TO 120/240 VOLTS SINGLE PHASE CONTROL TRANSFORMER

\$618.80 CAD

Single Phase Control Transformer with a capacity of 1500VA, transforming 600 Volts to 120/240 Volts

**SKU:** CS1500J-K

**Categories:** Control Transformers

#### **SCHEMATIC/DIAGRAM AND DIMENSION PICTURES**

Single Phase Control Transformer with a capacity of 1500VA, transforming 600 Volts to 120/240 Volts