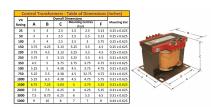

#### **SCHEMATIC/DIAGRAM AND DIMENSION PICTURES**

Single Phase Control Transformer with a capacity of 1500VA, transforming 600 Volts to 120/240 Volts

### **PRODUCT SPECIFICATIONS**

| Weight                     | 40 lbs                                                                                |
|----------------------------|---------------------------------------------------------------------------------------|
| Phases                     | 1                                                                                     |
| Connection                 | 1Ph-CT-SD-SD                                                                          |
| Primary Voltage            | 600                                                                                   |
| Primary Max Current        | 2.5A                                                                                  |
| Primary Markings           | H1-H2                                                                                 |
| Primary Terminals          | <u>Terminals</u>                                                                      |
| Secondary Voltage          | 120/240                                                                               |
| Secondary Max Current      | 12.5A                                                                                 |
| Secondary Markings         | <u>X1-X2-X3-X4</u>                                                                    |
| Secondary Terminals        | <u>Terminals</u>                                                                      |
| Primary Taps               | N/A                                                                                   |
| Conductor Material         | Copper                                                                                |
| Temperatue Rise            | <u>115°C</u>                                                                          |
| Insuation Class            | 180°C (Class F)                                                                       |
| BIL (Insulation) Level     | <u>10kV</u>                                                                           |
| Efficiency (@35% Load) %   | N/A                                                                                   |
| Impedance Range            | 5.0 - 7.0%                                                                            |
| Sound (db)                 | 40                                                                                    |
| Enclosure Type             | Core & Coil                                                                           |
| Enclosure Size             | See Core & Coil Chart                                                                 |
| Finish/Colour              | N/A                                                                                   |
| Standards & Certifications | CSA Certified File No. LR34493, UL Listed File No. E110286, ISO 9001:2015  Registered |