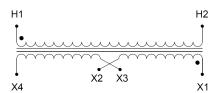

#### **SCHEMATIC/DIAGRAM AND DIMENSION PICTURES**

Single Phase Control Transformer with a capacity of 1500VA, transforming 600 Volts to 120/240 Volts

#### **PRODUCT SPECIFICATIONS**

| PRODUCT SPECIFICATIONS     |                                                                                      |
|----------------------------|--------------------------------------------------------------------------------------|
| Weight                     | 40 lbs                                                                               |
| Phases                     | 1                                                                                    |
| Connection                 | 1Ph-CT-SD-SD                                                                         |
| Primary Voltage            | 600                                                                                  |
| Primary Max Current        | 2.5A                                                                                 |
| Primary Markings           | H1-H2                                                                                |
| Primary Terminals          | <u>Terminals</u>                                                                     |
| Secondary Voltage          | 120/240                                                                              |
| Secondary Max Current      | <u>12.5A</u>                                                                         |
| Secondary Markings         | <u>X1-X2-X3-X4</u>                                                                   |
| Secondary Terminals        | <u>Terminals</u>                                                                     |
| Primary Taps               | N/A                                                                                  |
| Conductor Material         | Copper                                                                               |
| Temperatue Rise            | <u>115°C</u>                                                                         |
| Insuation Class            | 180°C (Class F)                                                                      |
| BIL (Insulation) Level     | <u>10kV</u>                                                                          |
| Efficiency (@35% Load) %   | N/A                                                                                  |
| Impedance Range            | <u>5.0 - 7.0%</u>                                                                    |
| Sound (db)                 | 40                                                                                   |
| Enclosure Type             | Core & Coil                                                                          |
| Enclosure Size             | See Core & Coil Chart                                                                |
| Finish/Colour              | N/A                                                                                  |
| Standards & Certifications | CSA Certified File No. LR34493, UL Listed File No. E110286, ISO 9001:2015 Registered |