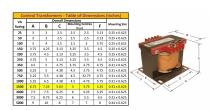

#### **SCHEMATIC/DIAGRAM AND DIMENSION PICTURES**

Single Phase Control Transformer with a capacity of 1500VA, transforming 600 Volts to 120/240 Volts