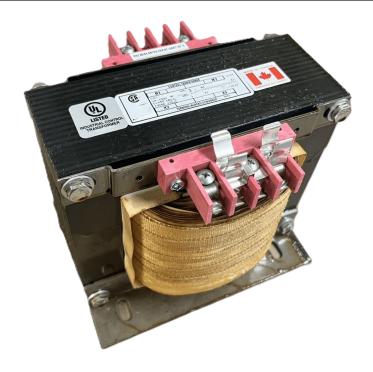

## 1500VA 600 VOLTS TO 120/240 VOLTS SINGLE PHASE CONTROL TRANSFORMER

\$618.80 CAD

Single Phase Control Transformer with a capacity of 1500VA, transforming 600 Volts to 120/240 Volts

**SKU:** CS1500J-K

**Categories:** Control Transformers

# 1500VA 600 VOLTS TO 120/240 VOLTS SINGLE PHASE CONTROL TRANSFORMER