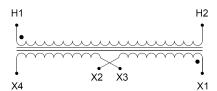

#### **SCHEMATIC/DIAGRAM AND DIMENSION PICTURES**

Single Phase Control Transformer with a capacity of 1500VA, transforming 600 Volts to 120/240 Volts

### **PRODUCT SPECIFICATIONS**

| PRODUCT SPECIFICATIONS     |                                                                                      |
|----------------------------|--------------------------------------------------------------------------------------|
| Weight                     | 40 lbs                                                                               |
| Phases                     | 1                                                                                    |
| Connection                 | 1Ph-CT-SD-SD                                                                         |
| Primary Voltage            | 600                                                                                  |
| Primary Max Current        | 2.5A                                                                                 |
| Primary Markings           | H1-H2                                                                                |
| Primary Terminals          | <u>Terminals</u>                                                                     |
| Secondary Voltage          | 120/240                                                                              |
| Secondary Max Current      | <u>12.5A</u>                                                                         |
| Secondary Markings         | <u>X1-X2-X3-X4</u>                                                                   |
| Secondary Terminals        | <u>Terminals</u>                                                                     |
| Primary Taps               | N/A                                                                                  |
| Conductor Material         | Copper                                                                               |
| Temperatue Rise            | <u>115°C</u>                                                                         |
| Insuation Class            | 180°C (Class F)                                                                      |
| BIL (Insulation) Level     | <u>10kV</u>                                                                          |
| Efficiency (@35% Load) %   | N/A                                                                                  |
| Impedance Range            | <u>5.0 - 7.0%</u>                                                                    |
| Sound (db)                 | 40                                                                                   |
| Enclosure Type             | Core & Coil                                                                          |
| Enclosure Size             | See Core & Coil Chart                                                                |
| Finish/Colour              | N/A                                                                                  |
| Standards & Certifications | CSA Certified File No. LR34493, UL Listed File No. E110286, ISO 9001:2015 Registered |