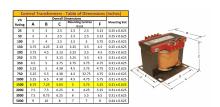

#### **SCHEMATIC/DIAGRAM AND DIMENSION PICTURES**

Single Phase Control Transformer with a capacity of 1500VA, transforming 600 Volts to 120/240 Volts