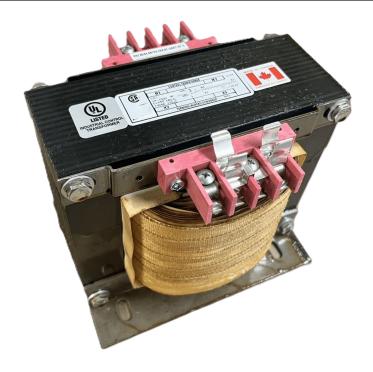

### 1500VA 600 VOLTS TO 120/240 VOLTS SINGLE PHASE CONTROL TRANSFORMER

\$618.80 CAD

Single Phase Control Transformer with a capacity of 1500VA, transforming 600 Volts to 120/240 Volts

**SKU:** CS1500J-K

**Categories:** Control Transformers

#### **SCHEMATIC/DIAGRAM AND DIMENSION PICTURES**

Single Phase Control Transformer with a capacity of 1500VA, transforming 600 Volts to 120/240 Volts

#### **PRODUCT SPECIFICATIONS**

| PRODUCT SPECIFICATIONS     |                                                                                      |
|----------------------------|--------------------------------------------------------------------------------------|
| Weight                     | 40 lbs                                                                               |
| Phases                     | 1                                                                                    |
| Connection                 | 1Ph-CT-SD-SD                                                                         |
| Primary Voltage            | 600                                                                                  |
| Primary Max Current        | 2.5A                                                                                 |
| Primary Markings           | H1-H2                                                                                |
| Primary Terminals          | <u>Terminals</u>                                                                     |
| Secondary Voltage          | 120/240                                                                              |
| Secondary Max Current      | <u>12.5A</u>                                                                         |
| Secondary Markings         | <u>X1-X2-X3-X4</u>                                                                   |
| Secondary Terminals        | <u>Terminals</u>                                                                     |
| Primary Taps               | N/A                                                                                  |
| Conductor Material         | Copper                                                                               |
| Temperatue Rise            | <u>115°C</u>                                                                         |
| Insuation Class            | 180°C (Class F)                                                                      |
| BIL (Insulation) Level     | <u>10kV</u>                                                                          |
| Efficiency (@35% Load) %   | N/A                                                                                  |
| Impedance Range            | <u>5.0 - 7.0%</u>                                                                    |
| Sound (db)                 | 40                                                                                   |
| Enclosure Type             | Core & Coil                                                                          |
| Enclosure Size             | See Core & Coil Chart                                                                |
| Finish/Colour              | N/A                                                                                  |
| Standards & Certifications | CSA Certified File No. LR34493, UL Listed File No. E110286, ISO 9001:2015 Registered |