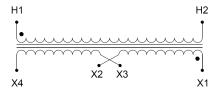

#### **SCHEMATIC/DIAGRAM AND DIMENSION PICTURES**

Single Phase Control Transformer with a capacity of 1500VA, transforming 600 Volts to 120/240 Volts

#### **PRODUCT SPECIFICATIONS**

| PRODUCT SPECIFICATIONS     |                                                                                      |
|----------------------------|--------------------------------------------------------------------------------------|
| Weight                     | 40 lbs                                                                               |
| Phases                     | 1                                                                                    |
| Connection                 | 1Ph-CT-SD-SD                                                                         |
| Primary Voltage            | 600                                                                                  |
| Primary Max Current        | 2.5A                                                                                 |
| Primary Markings           | H1-H2                                                                                |
| Primary Terminals          | <u>Terminals</u>                                                                     |
| Secondary Voltage          | 120/240                                                                              |
| Secondary Max Current      | <u>12.5A</u>                                                                         |
| Secondary Markings         | <u>X1-X2-X3-X4</u>                                                                   |
| Secondary Terminals        | <u>Terminals</u>                                                                     |
| Primary Taps               | N/A                                                                                  |
| Conductor Material         | Copper                                                                               |
| Temperatue Rise            | <u>115°C</u>                                                                         |
| Insuation Class            | 180°C (Class F)                                                                      |
| BIL (Insulation) Level     | <u>10kV</u>                                                                          |
| Efficiency (@35% Load) %   | N/A                                                                                  |
| Impedance Range            | <u>5.0 - 7.0%</u>                                                                    |
| Sound (db)                 | 40                                                                                   |
| Enclosure Type             | Core & Coil                                                                          |
| Enclosure Size             | See Core & Coil Chart                                                                |
| Finish/Colour              | N/A                                                                                  |
| Standards & Certifications | CSA Certified File No. LR34493, UL Listed File No. E110286, ISO 9001:2015 Registered |