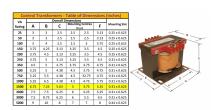

#### **SCHEMATIC/DIAGRAM AND DIMENSION PICTURES**

Single Phase Control Transformer with a capacity of 1500VA, transforming 600 Volts to 120/240 Volts

#### **PRODUCT SPECIFICATIONS**

| PRODUCT SPECIFICATIONS     |                                                                                      |
|----------------------------|--------------------------------------------------------------------------------------|
| Weight                     | 40 lbs                                                                               |
| Phases                     | 1                                                                                    |
| Connection                 | 1Ph-CT-SD-SD                                                                         |
| Primary Voltage            | 600                                                                                  |
| Primary Max Current        | 2.5A                                                                                 |
| Primary Markings           | H1-H2                                                                                |
| Primary Terminals          | <u>Terminals</u>                                                                     |
| Secondary Voltage          | 120/240                                                                              |
| Secondary Max Current      | <u>12.5A</u>                                                                         |
| Secondary Markings         | <u>X1-X2-X3-X4</u>                                                                   |
| Secondary Terminals        | <u>Terminals</u>                                                                     |
| Primary Taps               | N/A                                                                                  |
| Conductor Material         | Copper                                                                               |
| Temperatue Rise            | <u>115°C</u>                                                                         |
| Insuation Class            | 180°C (Class F)                                                                      |
| BIL (Insulation) Level     | <u>10kV</u>                                                                          |
| Efficiency (@35% Load) %   | N/A                                                                                  |
| Impedance Range            | <u>5.0 - 7.0%</u>                                                                    |
| Sound (db)                 | 40                                                                                   |
| Enclosure Type             | Core & Coil                                                                          |
| Enclosure Size             | See Core & Coil Chart                                                                |
| Finish/Colour              | N/A                                                                                  |
| Standards & Certifications | CSA Certified File No. LR34493, UL Listed File No. E110286, ISO 9001:2015 Registered |