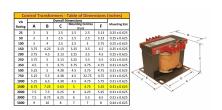

#### **SCHEMATIC/DIAGRAM AND DIMENSION PICTURES**

Single Phase Control Transformer with a capacity of 1500VA, transforming 600 Volts to 120/240 Volts