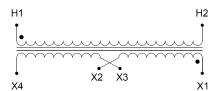

#### **SCHEMATIC/DIAGRAM AND DIMENSION PICTURES**

Single Phase Control Transformer with a capacity of 1500VA, transforming 600 Volts to 120/240 Volts

#### **PRODUCT SPECIFICATIONS**

| PRODUCT SPECIFICATIONS     |                                                                                      |
|----------------------------|--------------------------------------------------------------------------------------|
| Weight                     | 40 lbs                                                                               |
| Phases                     | 1                                                                                    |
| Connection                 | 1Ph-CT-SD-SD                                                                         |
| Primary Voltage            | 600                                                                                  |
| Primary Max Current        | 2.5A                                                                                 |
| Primary Markings           | H1-H2                                                                                |
| Primary Terminals          | <u>Terminals</u>                                                                     |
| Secondary Voltage          | 120/240                                                                              |
| Secondary Max Current      | <u>12.5A</u>                                                                         |
| Secondary Markings         | <u>X1-X2-X3-X4</u>                                                                   |
| Secondary Terminals        | <u>Terminals</u>                                                                     |
| Primary Taps               | N/A                                                                                  |
| Conductor Material         | Copper                                                                               |
| Temperatue Rise            | <u>115°C</u>                                                                         |
| Insuation Class            | 180°C (Class F)                                                                      |
| BIL (Insulation) Level     | <u>10kV</u>                                                                          |
| Efficiency (@35% Load) %   | N/A                                                                                  |
| Impedance Range            | <u>5.0 - 7.0%</u>                                                                    |
| Sound (db)                 | 40                                                                                   |
| Enclosure Type             | Core & Coil                                                                          |
| Enclosure Size             | See Core & Coil Chart                                                                |
| Finish/Colour              | N/A                                                                                  |
| Standards & Certifications | CSA Certified File No. LR34493, UL Listed File No. E110286, ISO 9001:2015 Registered |