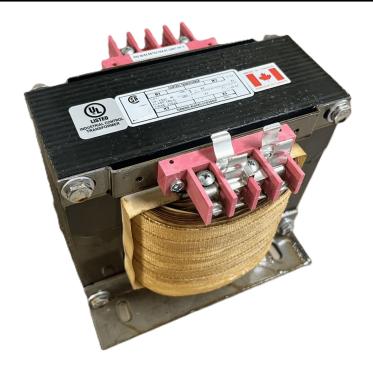

### 1500VA 600 VOLTS TO 120/240 VOLTS SINGLE PHASE CONTROL TRANSFORMER

\$618.80 CAD

Single Phase Control Transformer with a capacity of 1500VA, transforming 600 Volts to 120/240 Volts

**SKU:** CS1500J-K

**Categories:** Control Transformers

# 1500VA 600 VOLTS TO 120/240 VOLTS SINGLE PHASE CONTROL TRANSFORMER

#### **PRODUCT SPECIFICATIONS**

| PRODUCT SPECIFICATIONS     |                                                                                      |
|----------------------------|--------------------------------------------------------------------------------------|
| Weight                     | 40 lbs                                                                               |
| Phases                     | 1                                                                                    |
| Connection                 | 1Ph-CT-SD-SD                                                                         |
| Primary Voltage            | 600                                                                                  |
| Primary Max Current        | 2.5A                                                                                 |
| Primary Markings           | H1-H2                                                                                |
| Primary Terminals          | <u>Terminals</u>                                                                     |
| Secondary Voltage          | 120/240                                                                              |
| Secondary Max Current      | <u>12.5A</u>                                                                         |
| Secondary Markings         | <u>X1-X2-X3-X4</u>                                                                   |
| Secondary Terminals        | <u>Terminals</u>                                                                     |
| Primary Taps               | N/A                                                                                  |
| Conductor Material         | Copper                                                                               |
| Temperatue Rise            | <u>115°C</u>                                                                         |
| Insuation Class            | 180°C (Class F)                                                                      |
| BIL (Insulation) Level     | <u>10kV</u>                                                                          |
| Efficiency (@35% Load) %   | N/A                                                                                  |
| Impedance Range            | <u>5.0 - 7.0%</u>                                                                    |
| Sound (db)                 | 40                                                                                   |
| Enclosure Type             | Core & Coil                                                                          |
| Enclosure Size             | See Core & Coil Chart                                                                |
| Finish/Colour              | N/A                                                                                  |
| Standards & Certifications | CSA Certified File No. LR34493, UL Listed File No. E110286, ISO 9001:2015 Registered |