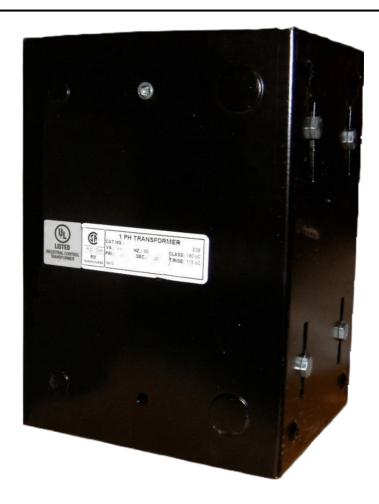

# 1500VA 480 VOLTS TO 120 VOLTS SINGLE PHASE CONTROL TRANSFORMER

\$482.30 CAD

Single Phase Control Transformer with a capacity of 1500VA, transforming 480 Volts to 120 Volts

**SKU:** CE1500H-A

**Categories:** Control Transformers

### **PRODUCT SPECIFICATIONS**

| Weight                     | 8 lbs                                                                                |
|----------------------------|--------------------------------------------------------------------------------------|
| Phases                     | 1                                                                                    |
| Connection                 | 1Ph-CT-SS-SU                                                                         |
| Primary Voltage            | 480                                                                                  |
| Primary Max Current        | 3.13A                                                                                |
| Primary Markings           | H1-H2                                                                                |
| Primary Terminals          | <u>Leads</u>                                                                         |
| Secondary Voltage          | 120                                                                                  |
| Secondary Max Current      | 12.5A                                                                                |
| Secondary Markings         | <u>X1-X2</u>                                                                         |
| Secondary Terminals        | <u>Leads</u>                                                                         |
| Primary Taps               | N/A                                                                                  |
| Conductor Material         | <u>Copper</u>                                                                        |
| Temperatue Rise            | <u>115°C</u>                                                                         |
| Insuation Class            | 180°C (Class F)                                                                      |
| BIL (Insulation) Level     | 10kV                                                                                 |
| Efficiency (@35% Load) %   | N/A                                                                                  |
| Impedance Range            | <u>5.0 - 7.0%</u>                                                                    |
| Sound (db)                 | 40                                                                                   |
| Enclosure Type             | Type-1 Indoor                                                                        |
| Enclosure Size             | See Enclosure Chart                                                                  |
| Finish/Colour              | Semigloss - Black                                                                    |
| Standards & Certifications | CSA Certified File No. LR34493, UL Listed File No. E110286, ISO 9001:2015 Registered |