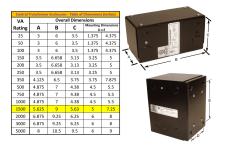

#### **SCHEMATIC/DIAGRAM AND DIMENSION PICTURES**

Single Phase Control Transformer with a capacity of 1500VA, transforming 480 Volts to 120 Volts