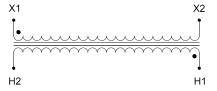

#### **SCHEMATIC/DIAGRAM AND DIMENSION PICTURES**

Single Phase Control Transformer with a capacity of 1500VA, transforming 480 Volts to 120 Volts

### **PRODUCT SPECIFICATIONS**

| Weight                     | 8 lbs                                                                                |
|----------------------------|--------------------------------------------------------------------------------------|
| Phases                     | 1                                                                                    |
| Connection                 | 1Ph-CT-SS-SU                                                                         |
| Primary Voltage            | 480                                                                                  |
| Primary Max Current        | 3.13A                                                                                |
| Primary Markings           | H1-H2                                                                                |
| Primary Terminals          | <u>Leads</u>                                                                         |
| Secondary Voltage          | 120                                                                                  |
| Secondary Max Current      | 12.5A                                                                                |
| Secondary Markings         | <u>X1-X2</u>                                                                         |
| Secondary Terminals        | <u>Leads</u>                                                                         |
| Primary Taps               | N/A                                                                                  |
| Conductor Material         | <u>Copper</u>                                                                        |
| Temperatue Rise            | <u>115°C</u>                                                                         |
| Insuation Class            | 180°C (Class F)                                                                      |
| BIL (Insulation) Level     | 10kV                                                                                 |
| Efficiency (@35% Load) %   | N/A                                                                                  |
| Impedance Range            | <u>5.0 - 7.0%</u>                                                                    |
| Sound (db)                 | 40                                                                                   |
| Enclosure Type             | Type-1 Indoor                                                                        |
| Enclosure Size             | See Enclosure Chart                                                                  |
| Finish/Colour              | Semigloss - Black                                                                    |
| Standards & Certifications | CSA Certified File No. LR34493, UL Listed File No. E110286, ISO 9001:2015 Registered |