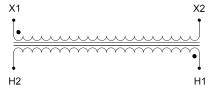

#### SCHEMATIC/DIAGRAM AND DIMENSION PICTURES

Single Phase Control Transformer with a capacity of 1500VA, transforming 480 Volts to 120 Volts

### **PRODUCT SPECIFICATIONS**

| Weight                     | 8 lbs                                                                                 |
|----------------------------|---------------------------------------------------------------------------------------|
| Phases                     | 1                                                                                     |
| Connection                 | 1Ph-CT-SS-SU                                                                          |
| Primary Voltage            | 480                                                                                   |
| Primary Max Current        | 3.13A                                                                                 |
| Primary Markings           | H1-H2                                                                                 |
| Primary Terminals          | Leads                                                                                 |
| Secondary Voltage          | 120                                                                                   |
| Secondary Max Current      | <u>12.5A</u>                                                                          |
| Secondary Markings         | <u>X1-X2</u>                                                                          |
| Secondary Terminals        | Leads                                                                                 |
| Primary Taps               | N/A                                                                                   |
| Conductor Material         | Copper                                                                                |
| Temperatue Rise            | <u>115°C</u>                                                                          |
| Insuation Class            | 180°C (Class F)                                                                       |
| BIL (Insulation) Level     | <u>10kV</u>                                                                           |
| Efficiency (@35% Load) %   | N/A                                                                                   |
| Impedance Range            | <u>5.0 - 7.0%</u>                                                                     |
| Sound (db)                 | 40                                                                                    |
| Enclosure Type             | Type-1 Indoor                                                                         |
| Enclosure Size             | See Enclosure Chart                                                                   |
| Finish/Colour              | Semigloss - Black                                                                     |
| Standards & Certifications | CSA Certified File No. LR34493, UL Listed File No. E110286, ISO 9001:2015  Registered |