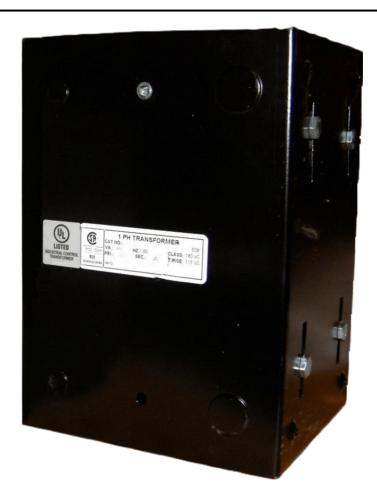

# 1500VA 480 VOLTS TO 120 VOLTS SINGLE PHASE CONTROL TRANSFORMER

\$482.30 CAD

Single Phase Control Transformer with a capacity of 1500VA, transforming 480 Volts to 120 Volts

**SKU:** CE1500H-A

**Categories:** Control Transformers

#### SCHEMATIC/DIAGRAM AND DIMENSION PICTURES

Single Phase Control Transformer with a capacity of 1500VA, transforming 480 Volts to 120 Volts