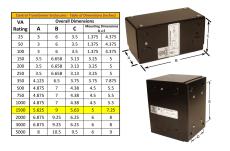

#### SCHEMATIC/DIAGRAM AND DIMENSION PICTURES

Single Phase Control Transformer with a capacity of 1500VA, transforming 480 Volts to 120 Volts