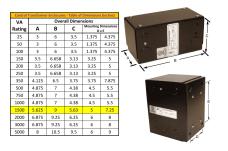

#### SCHEMATIC/DIAGRAM AND DIMENSION PICTURES

Single Phase Control Transformer with a capacity of 1500VA, transforming 480 Volts to 120 Volts