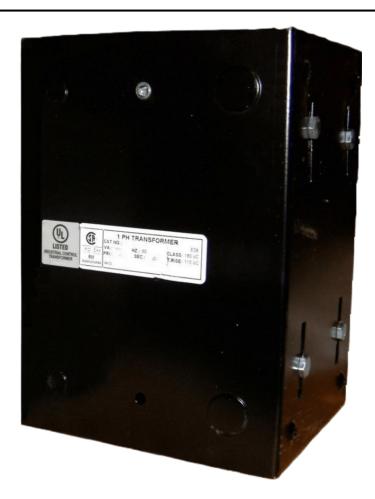

# 1500VA 480 VOLTS TO 120 VOLTS SINGLE PHASE CONTROL TRANSFORMER

\$482.30 CAD

Single Phase Control Transformer with a capacity of 1500VA, transforming 480 Volts to 120 Volts

**SKU:** CE1500H-A

**Categories:** Control Transformers

### **PRODUCT SPECIFICATIONS**

| Weight                     | 8 lbs                                                                                 |
|----------------------------|---------------------------------------------------------------------------------------|
| Phases                     | 1                                                                                     |
| Connection                 | 1Ph-CT-SS-SU                                                                          |
| Primary Voltage            | 480                                                                                   |
| Primary Max Current        | 3.13A                                                                                 |
| Primary Markings           | H1-H2                                                                                 |
| Primary Terminals          | Leads                                                                                 |
| Secondary Voltage          | 120                                                                                   |
| Secondary Max Current      | <u>12.5A</u>                                                                          |
| Secondary Markings         | <u>X1-X2</u>                                                                          |
| Secondary Terminals        | Leads                                                                                 |
| Primary Taps               | N/A                                                                                   |
| Conductor Material         | Copper                                                                                |
| Temperatue Rise            | <u>115°C</u>                                                                          |
| Insuation Class            | 180°C (Class F)                                                                       |
| BIL (Insulation) Level     | <u>10kV</u>                                                                           |
| Efficiency (@35% Load) %   | N/A                                                                                   |
| Impedance Range            | <u>5.0 - 7.0%</u>                                                                     |
| Sound (db)                 | 40                                                                                    |
| Enclosure Type             | Type-1 Indoor                                                                         |
| Enclosure Size             | See Enclosure Chart                                                                   |
| Finish/Colour              | Semigloss - Black                                                                     |
| Standards & Certifications | CSA Certified File No. LR34493, UL Listed File No. E110286, ISO 9001:2015  Registered |