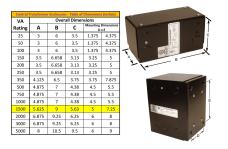

#### SCHEMATIC/DIAGRAM AND DIMENSION PICTURES

Single Phase Control Transformer with a capacity of 1500VA, transforming 480 Volts to 120 Volts

### **PRODUCT SPECIFICATIONS**

| Weight                     | 8 lbs                                                                                |
|----------------------------|--------------------------------------------------------------------------------------|
| Phases                     | 1                                                                                    |
| Connection                 | 1Ph-CT-SS-SU                                                                         |
| Primary Voltage            | 480                                                                                  |
| Primary Max Current        | 3.13A                                                                                |
| Primary Markings           | H1-H2                                                                                |
| Primary Terminals          | <u>Leads</u>                                                                         |
| Secondary Voltage          | 120                                                                                  |
| Secondary Max Current      | 12.5A                                                                                |
| Secondary Markings         | <u>X1-X2</u>                                                                         |
| Secondary Terminals        | <u>Leads</u>                                                                         |
| Primary Taps               | N/A                                                                                  |
| Conductor Material         | <u>Copper</u>                                                                        |
| Temperatue Rise            | <u>115°C</u>                                                                         |
| Insuation Class            | 180°C (Class F)                                                                      |
| BIL (Insulation) Level     | 10kV                                                                                 |
| Efficiency (@35% Load) %   | N/A                                                                                  |
| Impedance Range            | <u>5.0 - 7.0%</u>                                                                    |
| Sound (db)                 | 40                                                                                   |
| Enclosure Type             | Type-1 Indoor                                                                        |
| Enclosure Size             | See Enclosure Chart                                                                  |
| Finish/Colour              | Semigloss - Black                                                                    |
| Standards & Certifications | CSA Certified File No. LR34493, UL Listed File No. E110286, ISO 9001:2015 Registered |