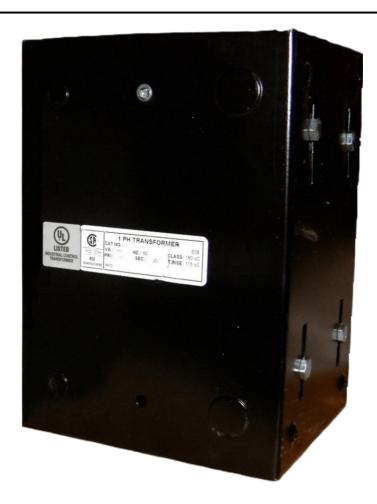

# 1500VA 480 VOLTS TO 120 VOLTS SINGLE PHASE CONTROL TRANSFORMER

\$482.30 CAD

Single Phase Control Transformer with a capacity of 1500VA, transforming 480 Volts to 120 Volts

**SKU:** CE1500H-A

**Categories:** Control Transformers

#### SCHEMATIC/DIAGRAM AND DIMENSION PICTURES

Single Phase Control Transformer with a capacity of 1500VA, transforming 480 Volts to 120 Volts

### **PRODUCT SPECIFICATIONS**

| Weight                     | 8 lbs                                                                                |
|----------------------------|--------------------------------------------------------------------------------------|
| Phases                     | 1                                                                                    |
| Connection                 | 1Ph-CT-SS-SU                                                                         |
| Primary Voltage            | 480                                                                                  |
| Primary Max Current        | 3.13A                                                                                |
| Primary Markings           | H1-H2                                                                                |
| Primary Terminals          | <u>Leads</u>                                                                         |
| Secondary Voltage          | 120                                                                                  |
| Secondary Max Current      | 12.5A                                                                                |
| Secondary Markings         | <u>X1-X2</u>                                                                         |
| Secondary Terminals        | <u>Leads</u>                                                                         |
| Primary Taps               | N/A                                                                                  |
| Conductor Material         | <u>Copper</u>                                                                        |
| Temperatue Rise            | <u>115°C</u>                                                                         |
| Insuation Class            | 180°C (Class F)                                                                      |
| BIL (Insulation) Level     | 10kV                                                                                 |
| Efficiency (@35% Load) %   | N/A                                                                                  |
| Impedance Range            | <u>5.0 - 7.0%</u>                                                                    |
| Sound (db)                 | 40                                                                                   |
| Enclosure Type             | Type-1 Indoor                                                                        |
| Enclosure Size             | See Enclosure Chart                                                                  |
| Finish/Colour              | Semigloss - Black                                                                    |
| Standards & Certifications | CSA Certified File No. LR34493, UL Listed File No. E110286, ISO 9001:2015 Registered |