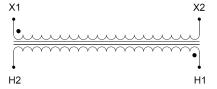

#### SCHEMATIC/DIAGRAM AND DIMENSION PICTURES

Single Phase Control Transformer with a capacity of 1500VA, transforming 480 Volts to 120 Volts

### **PRODUCT SPECIFICATIONS**

| Weight                     | 8 lbs                                                                                |
|----------------------------|--------------------------------------------------------------------------------------|
| Phases                     | 1                                                                                    |
| Connection                 | 1Ph-CT-SS-SU                                                                         |
| Primary Voltage            | 480                                                                                  |
| Primary Max Current        | 3.13A                                                                                |
| Primary Markings           | H1-H2                                                                                |
| Primary Terminals          | <u>Leads</u>                                                                         |
| Secondary Voltage          | 120                                                                                  |
| Secondary Max Current      | 12.5A                                                                                |
| Secondary Markings         | <u>X1-X2</u>                                                                         |
| Secondary Terminals        | <u>Leads</u>                                                                         |
| Primary Taps               | N/A                                                                                  |
| Conductor Material         | <u>Copper</u>                                                                        |
| Temperatue Rise            | <u>115°C</u>                                                                         |
| Insuation Class            | 180°C (Class F)                                                                      |
| BIL (Insulation) Level     | 10kV                                                                                 |
| Efficiency (@35% Load) %   | N/A                                                                                  |
| Impedance Range            | <u>5.0 - 7.0%</u>                                                                    |
| Sound (db)                 | 40                                                                                   |
| Enclosure Type             | Type-1 Indoor                                                                        |
| Enclosure Size             | See Enclosure Chart                                                                  |
| Finish/Colour              | Semigloss - Black                                                                    |
| Standards & Certifications | CSA Certified File No. LR34493, UL Listed File No. E110286, ISO 9001:2015 Registered |