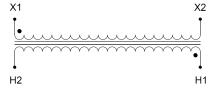

#### **SCHEMATIC/DIAGRAM AND DIMENSION PICTURES**

Single Phase Control Transformer with a capacity of 1500VA, transforming 480 Volts to 120 Volts

### **PRODUCT SPECIFICATIONS**

| Weight                     | 8 lbs                                                                                |
|----------------------------|--------------------------------------------------------------------------------------|
| Phases                     | 1                                                                                    |
| Connection                 | 1Ph-CT-SS-SU                                                                         |
| Primary Voltage            | 480                                                                                  |
| Primary Max Current        | 3.13A                                                                                |
| Primary Markings           | H1-H2                                                                                |
| Primary Terminals          | <u>Leads</u>                                                                         |
| Secondary Voltage          | 120                                                                                  |
| Secondary Max Current      | 12.5A                                                                                |
| Secondary Markings         | <u>X1-X2</u>                                                                         |
| Secondary Terminals        | <u>Leads</u>                                                                         |
| Primary Taps               | N/A                                                                                  |
| Conductor Material         | <u>Copper</u>                                                                        |
| Temperatue Rise            | <u>115°C</u>                                                                         |
| Insuation Class            | 180°C (Class F)                                                                      |
| BIL (Insulation) Level     | 10kV                                                                                 |
| Efficiency (@35% Load) %   | N/A                                                                                  |
| Impedance Range            | <u>5.0 - 7.0%</u>                                                                    |
| Sound (db)                 | 40                                                                                   |
| Enclosure Type             | Type-1 Indoor                                                                        |
| Enclosure Size             | See Enclosure Chart                                                                  |
| Finish/Colour              | Semigloss - Black                                                                    |
| Standards & Certifications | CSA Certified File No. LR34493, UL Listed File No. E110286, ISO 9001:2015 Registered |