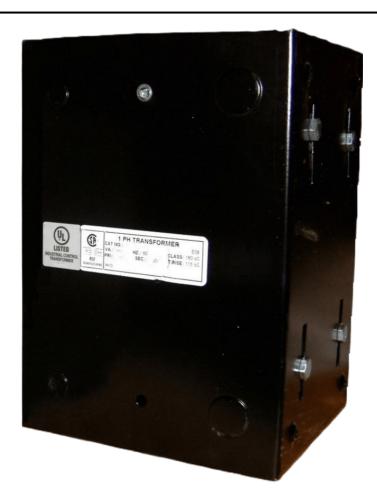

# 1500VA 480 VOLTS TO 120 VOLTS SINGLE PHASE CONTROL TRANSFORMER

\$482.30 CAD

Single Phase Control Transformer with a capacity of 1500VA, transforming 480 Volts to 120 Volts

**SKU:** CE1500H-A

**Categories:** Control Transformers

#### **SCHEMATIC/DIAGRAM AND DIMENSION PICTURES**

Single Phase Control Transformer with a capacity of 1500VA, transforming 480 Volts to 120 Volts