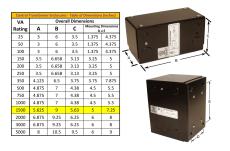

#### **SCHEMATIC/DIAGRAM AND DIMENSION PICTURES**

Single Phase Control Transformer with a capacity of 1500VA, transforming 480 Volts to 120 Volts

### **PRODUCT SPECIFICATIONS**

| Weight                     | 8 lbs                                                                                |
|----------------------------|--------------------------------------------------------------------------------------|
| Phases                     | 1                                                                                    |
| Connection                 | 1Ph-CT-SS-SU                                                                         |
| Primary Voltage            | 480                                                                                  |
| Primary Max Current        | 3.13A                                                                                |
| Primary Markings           | H1-H2                                                                                |
| Primary Terminals          | <u>Leads</u>                                                                         |
| Secondary Voltage          | 120                                                                                  |
| Secondary Max Current      | 12.5A                                                                                |
| Secondary Markings         | <u>X1-X2</u>                                                                         |
| Secondary Terminals        | <u>Leads</u>                                                                         |
| Primary Taps               | N/A                                                                                  |
| Conductor Material         | <u>Copper</u>                                                                        |
| Temperatue Rise            | <u>115°C</u>                                                                         |
| Insuation Class            | 180°C (Class F)                                                                      |
| BIL (Insulation) Level     | 10kV                                                                                 |
| Efficiency (@35% Load) %   | N/A                                                                                  |
| Impedance Range            | <u>5.0 - 7.0%</u>                                                                    |
| Sound (db)                 | 40                                                                                   |
| Enclosure Type             | Type-1 Indoor                                                                        |
| Enclosure Size             | See Enclosure Chart                                                                  |
| Finish/Colour              | Semigloss - Black                                                                    |
| Standards & Certifications | CSA Certified File No. LR34493, UL Listed File No. E110286, ISO 9001:2015 Registered |