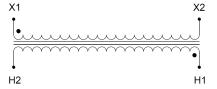

#### SCHEMATIC/DIAGRAM AND DIMENSION PICTURES

Single Phase Control Transformer with a capacity of 1500VA, transforming 480 Volts to 120 Volts

### **PRODUCT SPECIFICATIONS**

| Weight                     | 8 lbs                                                                                 |
|----------------------------|---------------------------------------------------------------------------------------|
| Phases                     | 1                                                                                     |
| Connection                 | 1Ph-CT-SS-SU                                                                          |
| Primary Voltage            | 480                                                                                   |
| Primary Max Current        | 3.13A                                                                                 |
| Primary Markings           | H1-H2                                                                                 |
| Primary Terminals          | Leads                                                                                 |
| Secondary Voltage          | 120                                                                                   |
| Secondary Max Current      | <u>12.5A</u>                                                                          |
| Secondary Markings         | <u>X1-X2</u>                                                                          |
| Secondary Terminals        | Leads                                                                                 |
| Primary Taps               | N/A                                                                                   |
| Conductor Material         | Copper                                                                                |
| Temperatue Rise            | <u>115°C</u>                                                                          |
| Insuation Class            | 180°C (Class F)                                                                       |
| BIL (Insulation) Level     | <u>10kV</u>                                                                           |
| Efficiency (@35% Load) %   | N/A                                                                                   |
| Impedance Range            | <u>5.0 - 7.0%</u>                                                                     |
| Sound (db)                 | 40                                                                                    |
| Enclosure Type             | Type-1 Indoor                                                                         |
| Enclosure Size             | See Enclosure Chart                                                                   |
| Finish/Colour              | Semigloss - Black                                                                     |
| Standards & Certifications | CSA Certified File No. LR34493, UL Listed File No. E110286, ISO 9001:2015  Registered |