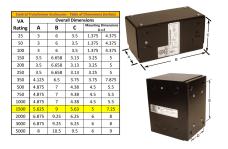

#### SCHEMATIC/DIAGRAM AND DIMENSION PICTURES

Single Phase Control Transformer with a capacity of 1500VA, transforming 480 Volts to 120 Volts