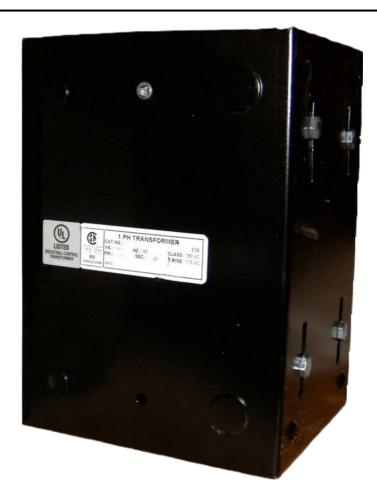

# 1500VA 480 VOLTS TO 120 VOLTS SINGLE PHASE CONTROL TRANSFORMER

\$482.30 CAD

Single Phase Control Transformer with a capacity of 1500VA, transforming 480 Volts to 120 Volts

**SKU:** CE1500H-A

**Categories:** Control Transformers

#### SCHEMATIC/DIAGRAM AND DIMENSION PICTURES

Single Phase Control Transformer with a capacity of 1500VA, transforming 480 Volts to 120 Volts

### **PRODUCT SPECIFICATIONS**

| Weight                     | 8 lbs                                                                                 |
|----------------------------|---------------------------------------------------------------------------------------|
| Phases                     | 1                                                                                     |
| Connection                 | 1Ph-CT-SS-SU                                                                          |
| Primary Voltage            | 480                                                                                   |
| Primary Max Current        | 3.13A                                                                                 |
| Primary Markings           | H1-H2                                                                                 |
| Primary Terminals          | Leads                                                                                 |
| Secondary Voltage          | 120                                                                                   |
| Secondary Max Current      | <u>12.5A</u>                                                                          |
| Secondary Markings         | <u>X1-X2</u>                                                                          |
| Secondary Terminals        | Leads                                                                                 |
| Primary Taps               | N/A                                                                                   |
| Conductor Material         | Copper                                                                                |
| Temperatue Rise            | <u>115°C</u>                                                                          |
| Insuation Class            | 180°C (Class F)                                                                       |
| BIL (Insulation) Level     | <u>10kV</u>                                                                           |
| Efficiency (@35% Load) %   | N/A                                                                                   |
| Impedance Range            | <u>5.0 - 7.0%</u>                                                                     |
| Sound (db)                 | 40                                                                                    |
| Enclosure Type             | Type-1 Indoor                                                                         |
| Enclosure Size             | See Enclosure Chart                                                                   |
| Finish/Colour              | Semigloss - Black                                                                     |
| Standards & Certifications | CSA Certified File No. LR34493, UL Listed File No. E110286, ISO 9001:2015  Registered |