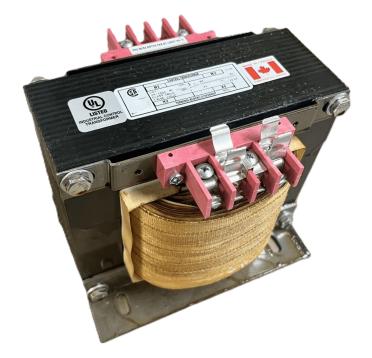

# \$573.30 CAD

Single Phase Control Transformer with a capacity of 1500VA, transforming 480 Volts to 120 Volts

SKU: CS1500H-A Categories: <u>Control Transformers</u>

#### SCHEMATIC/DIAGRAM AND DIMENSION PICTURES

Single Phase Control Transformer with a capacity of 1500VA, transforming 480 Volts to 120 Volts

**OFFICIAL QUOTE** 

#### **PRODUCT SPECIFICATIONS**

| Weight                     | 70 lbs                                                                                                |
|----------------------------|-------------------------------------------------------------------------------------------------------|
| Phases                     | 1                                                                                                     |
| Connection                 | <u>1Ph-CT-SS-SU</u>                                                                                   |
| Primary Voltage            | <u>480</u>                                                                                            |
| Primary Max Current        | <u>3.13A</u>                                                                                          |
| Primary Markings           | <u>H1-H2</u>                                                                                          |
| Primary Terminals          | Terminals                                                                                             |
| Secondary Voltage          | 120                                                                                                   |
| Secondary Max Current      | <u>12.5A</u>                                                                                          |
| Secondary Markings         | <u>X1-X2</u>                                                                                          |
| Secondary Terminals        | <u>Terminals</u>                                                                                      |
| Primary Taps               | N/A                                                                                                   |
| Conductor Material         | <u>Copper</u>                                                                                         |
| Temperatue Rise            | <u>115°C</u>                                                                                          |
| Insuation Class            | <u>180°C (Class F)</u>                                                                                |
| BIL (Insulation) Level     | <u>10kV</u>                                                                                           |
| Efficiency (@35% Load) %   | <u>N/A</u>                                                                                            |
| Impedance Range            | <u>5.0 – 7.0%</u>                                                                                     |
| Sound (db)                 | <u>40</u>                                                                                             |
| Enclosure Type             | Core & Coil                                                                                           |
| Enclosure Size             | See Core & Coil Chart                                                                                 |
| Finish/Colour              | N/A                                                                                                   |
| Standards & Certifications | <u>CSA Certified File No. LR34493, UL Listed File No. E110286, ISO 9001:2015</u><br><u>Registered</u> |