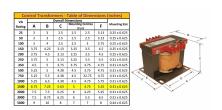

#### **SCHEMATIC/DIAGRAM AND DIMENSION PICTURES**

Single Phase Control Transformer with a capacity of 1500VA, transforming 480 Volts to 120 Volts

#### PRODUCT SPECIFICATIONS

| PRODUCT SPECIFICATIONS     |                                                                                      |
|----------------------------|--------------------------------------------------------------------------------------|
| Weight                     | 70 lbs                                                                               |
| Phases                     | 1                                                                                    |
| Connection                 | 1Ph-CT-SS-SU                                                                         |
| Primary Voltage            | 480                                                                                  |
| Primary Max Current        | 3.13A                                                                                |
| Primary Markings           | H1-H2                                                                                |
| Primary Terminals          | <u>Terminals</u>                                                                     |
| Secondary Voltage          | 120                                                                                  |
| Secondary Max Current      | 12.5A                                                                                |
| Secondary Markings         | <u>X1-X2</u>                                                                         |
| Secondary Terminals        | <u>Terminals</u>                                                                     |
| Primary Taps               | N/A                                                                                  |
| Conductor Material         | Copper                                                                               |
| Temperatue Rise            | 115°C                                                                                |
| Insuation Class            | 180°C (Class F)                                                                      |
| BIL (Insulation) Level     | <u>10kV</u>                                                                          |
| Efficiency (@35% Load) %   | N/A                                                                                  |
| Impedance Range            | 5.0 - 7.0%                                                                           |
| Sound (db)                 | 40                                                                                   |
| Enclosure Type             | Core & Coil                                                                          |
| Enclosure Size             | See Core & Coil Chart                                                                |
| Finish/Colour              | N/A                                                                                  |
| Standards & Certifications | CSA Certified File No. LR34493, UL Listed File No. E110286, ISO 9001:2015 Registered |