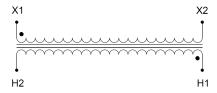

#### **SCHEMATIC/DIAGRAM AND DIMENSION PICTURES**

Single Phase Control Transformer with a capacity of 1500VA, transforming 480 Volts to 120 Volts

#### PRODUCT SPECIFICATIONS

| PRODUCT SPECIFICATIONS     |                                                                                      |
|----------------------------|--------------------------------------------------------------------------------------|
| Weight                     | 70 lbs                                                                               |
| Phases                     | 1                                                                                    |
| Connection                 | 1Ph-CT-SS-SU                                                                         |
| Primary Voltage            | 480                                                                                  |
| Primary Max Current        | 3.13A                                                                                |
| Primary Markings           | H1-H2                                                                                |
| Primary Terminals          | <u>Terminals</u>                                                                     |
| Secondary Voltage          | 120                                                                                  |
| Secondary Max Current      | 12.5A                                                                                |
| Secondary Markings         | <u>X1-X2</u>                                                                         |
| Secondary Terminals        | <u>Terminals</u>                                                                     |
| Primary Taps               | N/A                                                                                  |
| Conductor Material         | Copper                                                                               |
| Temperatue Rise            | 115°C                                                                                |
| Insuation Class            | 180°C (Class F)                                                                      |
| BIL (Insulation) Level     | <u>10kV</u>                                                                          |
| Efficiency (@35% Load) %   | N/A                                                                                  |
| Impedance Range            | 5.0 - 7.0%                                                                           |
| Sound (db)                 | 40                                                                                   |
| Enclosure Type             | Core & Coil                                                                          |
| Enclosure Size             | See Core & Coil Chart                                                                |
| Finish/Colour              | N/A                                                                                  |
| Standards & Certifications | CSA Certified File No. LR34493, UL Listed File No. E110286, ISO 9001:2015 Registered |