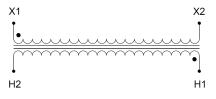

#### SCHEMATIC/DIAGRAM AND DIMENSION PICTURES

Single Phase Control Transformer with a capacity of 1500VA, transforming 480 Volts to 120 Volts

**OFFICIAL QUOTE** 

#### **PRODUCT SPECIFICATIONS**

| Weight                     | 70 lbs                                                                                                |
|----------------------------|-------------------------------------------------------------------------------------------------------|
| Phases                     | 1                                                                                                     |
| Connection                 | <u>1Ph-CT-SS-SU</u>                                                                                   |
| Primary Voltage            | <u>480</u>                                                                                            |
| Primary Max Current        | <u>3.13A</u>                                                                                          |
| Primary Markings           | <u>H1-H2</u>                                                                                          |
| Primary Terminals          | Terminals                                                                                             |
| Secondary Voltage          | 120                                                                                                   |
| Secondary Max Current      | <u>12.5A</u>                                                                                          |
| Secondary Markings         | <u>X1-X2</u>                                                                                          |
| Secondary Terminals        | <u>Terminals</u>                                                                                      |
| Primary Taps               | N/A                                                                                                   |
| Conductor Material         | <u>Copper</u>                                                                                         |
| Temperatue Rise            | <u>115°C</u>                                                                                          |
| Insuation Class            | <u>180°C (Class F)</u>                                                                                |
| BIL (Insulation) Level     | <u>10kV</u>                                                                                           |
| Efficiency (@35% Load) %   | <u>N/A</u>                                                                                            |
| Impedance Range            | <u>5.0 – 7.0%</u>                                                                                     |
| Sound (db)                 | <u>40</u>                                                                                             |
| Enclosure Type             | Core & Coil                                                                                           |
| Enclosure Size             | See Core & Coil Chart                                                                                 |
| Finish/Colour              | N/A                                                                                                   |
| Standards & Certifications | <u>CSA Certified File No. LR34493, UL Listed File No. E110286, ISO 9001:2015</u><br><u>Registered</u> |