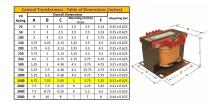

#### SCHEMATIC/DIAGRAM AND DIMENSION PICTURES

Single Phase Control Transformer with a capacity of 1500VA, transforming 480 Volts to 120 Volts

**OFFICIAL QUOTE** 

#### **PRODUCT SPECIFICATIONS**

| Weight                     | 70 lbs                                                                                                |
|----------------------------|-------------------------------------------------------------------------------------------------------|
| Phases                     | 1                                                                                                     |
| Connection                 | <u>1Ph-CT-SS-SU</u>                                                                                   |
| Primary Voltage            | <u>480</u>                                                                                            |
| Primary Max Current        | <u>3.13A</u>                                                                                          |
| Primary Markings           | <u>H1-H2</u>                                                                                          |
| Primary Terminals          | Terminals                                                                                             |
| Secondary Voltage          | 120                                                                                                   |
| Secondary Max Current      | <u>12.5A</u>                                                                                          |
| Secondary Markings         | <u>X1-X2</u>                                                                                          |
| Secondary Terminals        | <u>Terminals</u>                                                                                      |
| Primary Taps               | N/A                                                                                                   |
| Conductor Material         | <u>Copper</u>                                                                                         |
| Temperatue Rise            | <u>115°C</u>                                                                                          |
| Insuation Class            | <u>180°C (Class F)</u>                                                                                |
| BIL (Insulation) Level     | <u>10kV</u>                                                                                           |
| Efficiency (@35% Load) %   | <u>N/A</u>                                                                                            |
| Impedance Range            | <u>5.0 – 7.0%</u>                                                                                     |
| Sound (db)                 | <u>40</u>                                                                                             |
| Enclosure Type             | Core & Coil                                                                                           |
| Enclosure Size             | See Core & Coil Chart                                                                                 |
| Finish/Colour              | N/A                                                                                                   |
| Standards & Certifications | <u>CSA Certified File No. LR34493, UL Listed File No. E110286, ISO 9001:2015</u><br><u>Registered</u> |