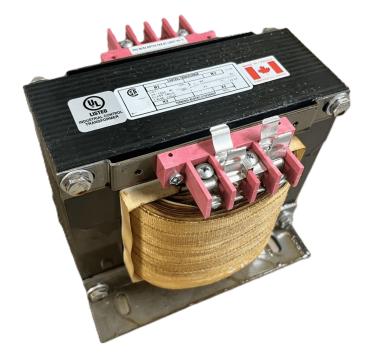

# \$573.30 CAD

Single Phase Control Transformer with a capacity of 1500VA, transforming 480 Volts to 120 Volts

SKU: CS1500H-A Categories: <u>Control Transformers</u>

#### SCHEMATIC/DIAGRAM AND DIMENSION PICTURES

Single Phase Control Transformer with a capacity of 1500VA, transforming 480 Volts to 120 Volts

**OFFICIAL QUOTE** 