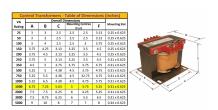

#### **SCHEMATIC/DIAGRAM AND DIMENSION PICTURES**

Single Phase Control Transformer with a capacity of 1500VA, transforming 480 Volts to 120 Volts