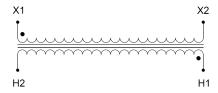

#### **SCHEMATIC/DIAGRAM AND DIMENSION PICTURES**

Single Phase Control Transformer with a capacity of 1500VA, transforming 480 Volts to 120 Volts

## **PRODUCT SPECIFICATIONS**

| PRODUCT SPECIFICATIONS     |                                                                                       |
|----------------------------|---------------------------------------------------------------------------------------|
| Weight                     | 70 lbs                                                                                |
| Phases                     | 1                                                                                     |
| Connection                 | 1Ph-CT-SS-SU                                                                          |
| Primary Voltage            | 480                                                                                   |
| Primary Max Current        | 3.13A                                                                                 |
| Primary Markings           | <u>H1-H2</u>                                                                          |
| Primary Terminals          | <u>Terminals</u>                                                                      |
| Secondary Voltage          | 120                                                                                   |
| Secondary Max Current      | 12.5A                                                                                 |
| Secondary Markings         | <u>X1-X2</u>                                                                          |
| Secondary Terminals        | <u>Terminals</u>                                                                      |
| Primary Taps               | N/A                                                                                   |
| Conductor Material         | Copper                                                                                |
| Temperatue Rise            | 115°C                                                                                 |
| Insuation Class            | 180°C (Class F)                                                                       |
| BIL (Insulation) Level     | <u>10kV</u>                                                                           |
| Efficiency (@35% Load) %   | N/A                                                                                   |
| Impedance Range            | <u>5.0 - 7.0%</u>                                                                     |
| Sound (db)                 | 40                                                                                    |
| Enclosure Type             | Core & Coil                                                                           |
| Enclosure Size             | See Core & Coil Chart                                                                 |
| Finish/Colour              | N/A                                                                                   |
| Standards & Certifications | CSA Certified File No. LR34493, UL Listed File No. E110286, ISO 9001:2015  Registered |