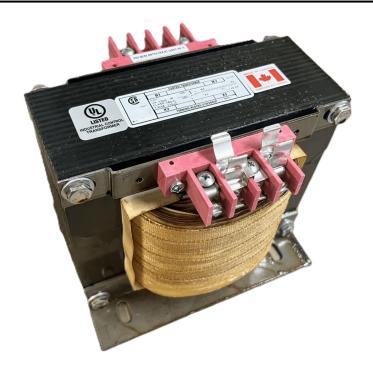

# 1500VA 480 VOLTS TO 120 VOLTS SINGLE PHASE CONTROL TRANSFORMER

\$573.30 CAD

Single Phase Control Transformer with a capacity of 1500VA, transforming 480 Volts to 120 Volts

**SKU:** CS1500H-A

**Categories:** Control Transformers