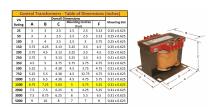

#### **SCHEMATIC/DIAGRAM AND DIMENSION PICTURES**

Single Phase Control Transformer with a capacity of 1500VA, transforming 480 Volts to 120 Volts