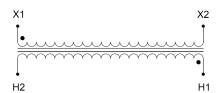

#### **SCHEMATIC/DIAGRAM AND DIMENSION PICTURES**

Single Phase Control Transformer with a capacity of 1500VA, transforming 480 Volts to 120 Volts

## **PRODUCT SPECIFICATIONS**

| PRODUCT SPECIFICATIONS     |                                                                                       |
|----------------------------|---------------------------------------------------------------------------------------|
| Weight                     | 70 lbs                                                                                |
| Phases                     | 1                                                                                     |
| Connection                 | 1Ph-CT-SS-SU                                                                          |
| Primary Voltage            | 480                                                                                   |
| Primary Max Current        | 3.13A                                                                                 |
| Primary Markings           | <u>H1-H2</u>                                                                          |
| Primary Terminals          | <u>Terminals</u>                                                                      |
| Secondary Voltage          | 120                                                                                   |
| Secondary Max Current      | 12.5A                                                                                 |
| Secondary Markings         | <u>X1-X2</u>                                                                          |
| Secondary Terminals        | <u>Terminals</u>                                                                      |
| Primary Taps               | N/A                                                                                   |
| Conductor Material         | Copper                                                                                |
| Temperatue Rise            | 115°C                                                                                 |
| Insuation Class            | 180°C (Class F)                                                                       |
| BIL (Insulation) Level     | <u>10kV</u>                                                                           |
| Efficiency (@35% Load) %   | N/A                                                                                   |
| Impedance Range            | <u>5.0 - 7.0%</u>                                                                     |
| Sound (db)                 | 40                                                                                    |
| Enclosure Type             | Core & Coil                                                                           |
| Enclosure Size             | See Core & Coil Chart                                                                 |
| Finish/Colour              | N/A                                                                                   |
| Standards & Certifications | CSA Certified File No. LR34493, UL Listed File No. E110286, ISO 9001:2015  Registered |