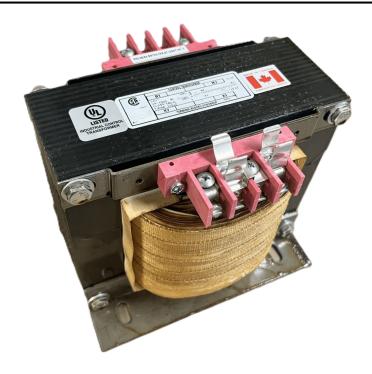

# 1500VA 480 VOLTS TO 120 VOLTS SINGLE PHASE CONTROL TRANSFORMER

\$573.30 CAD

Single Phase Control Transformer with a capacity of 1500VA, transforming 480 Volts to 120 Volts

**SKU:** CS1500H-A

**Categories:** Control Transformers

#### **SCHEMATIC/DIAGRAM AND DIMENSION PICTURES**

Single Phase Control Transformer with a capacity of 1500VA, transforming 480 Volts to 120 Volts