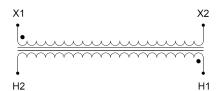

#### **SCHEMATIC/DIAGRAM AND DIMENSION PICTURES**

Single Phase Control Transformer with a capacity of 1500VA, transforming 480 Volts to 120 Volts

## **PRODUCT SPECIFICATIONS**

| PRODUCT SPECIFICATIONS     |                                                                                       |
|----------------------------|---------------------------------------------------------------------------------------|
| Weight                     | 70 lbs                                                                                |
| Phases                     | 1                                                                                     |
| Connection                 | 1Ph-CT-SS-SU                                                                          |
| Primary Voltage            | 480                                                                                   |
| Primary Max Current        | 3.13A                                                                                 |
| Primary Markings           | <u>H1-H2</u>                                                                          |
| Primary Terminals          | <u>Terminals</u>                                                                      |
| Secondary Voltage          | 120                                                                                   |
| Secondary Max Current      | 12.5A                                                                                 |
| Secondary Markings         | <u>X1-X2</u>                                                                          |
| Secondary Terminals        | <u>Terminals</u>                                                                      |
| Primary Taps               | N/A                                                                                   |
| Conductor Material         | Copper                                                                                |
| Temperatue Rise            | 115°C                                                                                 |
| Insuation Class            | 180°C (Class F)                                                                       |
| BIL (Insulation) Level     | <u>10kV</u>                                                                           |
| Efficiency (@35% Load) %   | N/A                                                                                   |
| Impedance Range            | <u>5.0 - 7.0%</u>                                                                     |
| Sound (db)                 | 40                                                                                    |
| Enclosure Type             | Core & Coil                                                                           |
| Enclosure Size             | See Core & Coil Chart                                                                 |
| Finish/Colour              | N/A                                                                                   |
| Standards & Certifications | CSA Certified File No. LR34493, UL Listed File No. E110286, ISO 9001:2015  Registered |