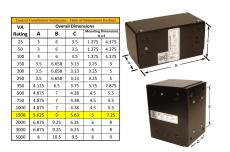

#### SCHEMATIC/DIAGRAM AND DIMENSION PICTURES

Single Phase Control Transformer with a capacity of 1500VA, transforming 480 Volts to 120/240 Volts