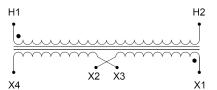

#### SCHEMATIC/DIAGRAM AND DIMENSION PICTURES

Single Phase Control Transformer with a capacity of 1500VA, transforming 480 Volts to 120/240 Volts

### **PRODUCT SPECIFICATIONS**

| Weight                     | 8 lbs                                                                                |
|----------------------------|--------------------------------------------------------------------------------------|
| Phases                     | 1                                                                                    |
| Connection                 | 1Ph-CT-SD-SD                                                                         |
| Primary Voltage            | 480                                                                                  |
| Primary Max Current        | 3.13A                                                                                |
| Primary Markings           | H1-H2                                                                                |
| Primary Terminals          | <u>Leads</u>                                                                         |
| Secondary Voltage          | 120/240                                                                              |
| Secondary Max Current      | 12.5A                                                                                |
| Secondary Markings         | <u>X1-X2-X3-X4</u>                                                                   |
| Secondary Terminals        | <u>Leads</u>                                                                         |
| Primary Taps               | N/A                                                                                  |
| Conductor Material         | Copper                                                                               |
| Temperatue Rise            | <u>115°C</u>                                                                         |
| Insuation Class            | 180°C (Class F)                                                                      |
| BIL (Insulation) Level     | <u>10kV</u>                                                                          |
| Efficiency (@35% Load) %   | N/A                                                                                  |
| Impedance Range            | <u>5.0 – 7.0%</u>                                                                    |
| Sound (db)                 | 40                                                                                   |
| Enclosure Type             | Type-1 Indoor                                                                        |
| Enclosure Size             | See Enclosure Chart                                                                  |
| Finish/Colour              | Semigloss - Black                                                                    |
| Standards & Certifications | CSA Certified File No. LR34493, UL Listed File No. E110286, ISO 9001:2015 Registered |