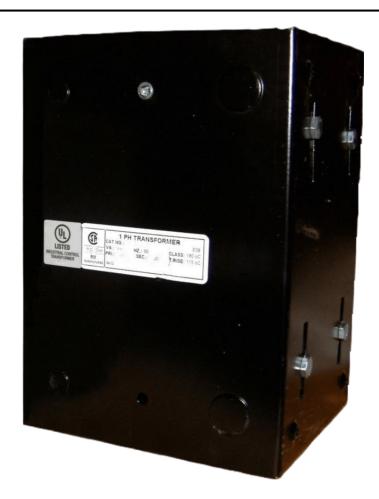

## 1500VA 480 VOLTS TO 120/240 VOLTS SINGLE PHASE CONTROL TRANSFORMER

\$518.70 CAD

Single Phase Control Transformer with a capacity of 1500VA, transforming 480 Volts to 120/240 Volts

**SKU:** CE1500H-K

**Categories:** Control Transformers

### **PRODUCT SPECIFICATIONS**

| Weight                     | 8 lbs                                                                                |
|----------------------------|--------------------------------------------------------------------------------------|
| Phases                     | 1                                                                                    |
| Connection                 | 1Ph-CT-SD-SD                                                                         |
| Primary Voltage            | 480                                                                                  |
| Primary Max Current        | 3.13A                                                                                |
| Primary Markings           | H1-H2                                                                                |
| Primary Terminals          | <u>Leads</u>                                                                         |
| Secondary Voltage          | 120/240                                                                              |
| Secondary Max Current      | 12.5A                                                                                |
| Secondary Markings         | <u>X1-X2-X3-X4</u>                                                                   |
| Secondary Terminals        | <u>Leads</u>                                                                         |
| Primary Taps               | N/A                                                                                  |
| Conductor Material         | Copper                                                                               |
| Temperatue Rise            | <u>115°C</u>                                                                         |
| Insuation Class            | 180°C (Class F)                                                                      |
| BIL (Insulation) Level     | <u>10kV</u>                                                                          |
| Efficiency (@35% Load) %   | N/A                                                                                  |
| Impedance Range            | <u>5.0 – 7.0%</u>                                                                    |
| Sound (db)                 | 40                                                                                   |
| Enclosure Type             | Type-1 Indoor                                                                        |
| Enclosure Size             | See Enclosure Chart                                                                  |
| Finish/Colour              | Semigloss - Black                                                                    |
| Standards & Certifications | CSA Certified File No. LR34493, UL Listed File No. E110286, ISO 9001:2015 Registered |