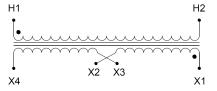

#### SCHEMATIC/DIAGRAM AND DIMENSION PICTURES

Single Phase Control Transformer with a capacity of 1500VA, transforming 480 Volts to 120/240 Volts

### **PRODUCT SPECIFICATIONS**

| Weight                     | 8 lbs                                                                                |
|----------------------------|--------------------------------------------------------------------------------------|
| Phases                     | 1                                                                                    |
| Connection                 | 1Ph-CT-SD-SD                                                                         |
| Primary Voltage            | 480                                                                                  |
| Primary Max Current        | 3.13A                                                                                |
| Primary Markings           | H1-H2                                                                                |
| Primary Terminals          | <u>Leads</u>                                                                         |
| Secondary Voltage          | 120/240                                                                              |
| Secondary Max Current      | 12.5A                                                                                |
| Secondary Markings         | <u>X1-X2-X3-X4</u>                                                                   |
| Secondary Terminals        | <u>Leads</u>                                                                         |
| Primary Taps               | N/A                                                                                  |
| Conductor Material         | Copper                                                                               |
| Temperatue Rise            | <u>115°C</u>                                                                         |
| Insuation Class            | 180°C (Class F)                                                                      |
| BIL (Insulation) Level     | <u>10kV</u>                                                                          |
| Efficiency (@35% Load) %   | N/A                                                                                  |
| Impedance Range            | <u>5.0 – 7.0%</u>                                                                    |
| Sound (db)                 | 40                                                                                   |
| Enclosure Type             | Type-1 Indoor                                                                        |
| Enclosure Size             | See Enclosure Chart                                                                  |
| Finish/Colour              | Semigloss - Black                                                                    |
| Standards & Certifications | CSA Certified File No. LR34493, UL Listed File No. E110286, ISO 9001:2015 Registered |