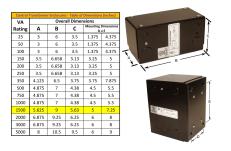

#### SCHEMATIC/DIAGRAM AND DIMENSION PICTURES

Single Phase Control Transformer with a capacity of 1500VA, transforming 480 Volts to 120/240 Volts

### **PRODUCT SPECIFICATIONS**

| Weight                     | 8 lbs                                                                                |
|----------------------------|--------------------------------------------------------------------------------------|
| Phases                     | 1                                                                                    |
| Connection                 | 1Ph-CT-SD-SD                                                                         |
| Primary Voltage            | 480                                                                                  |
| Primary Max Current        | 3.13A                                                                                |
| Primary Markings           | H1-H2                                                                                |
| Primary Terminals          | <u>Leads</u>                                                                         |
| Secondary Voltage          | 120/240                                                                              |
| Secondary Max Current      | 12.5A                                                                                |
| Secondary Markings         | <u>X1-X2-X3-X4</u>                                                                   |
| Secondary Terminals        | <u>Leads</u>                                                                         |
| Primary Taps               | N/A                                                                                  |
| Conductor Material         | Copper                                                                               |
| Temperatue Rise            | <u>115°C</u>                                                                         |
| Insuation Class            | 180°C (Class F)                                                                      |
| BIL (Insulation) Level     | <u>10kV</u>                                                                          |
| Efficiency (@35% Load) %   | N/A                                                                                  |
| Impedance Range            | <u>5.0 – 7.0%</u>                                                                    |
| Sound (db)                 | 40                                                                                   |
| Enclosure Type             | Type-1 Indoor                                                                        |
| Enclosure Size             | See Enclosure Chart                                                                  |
| Finish/Colour              | Semigloss - Black                                                                    |
| Standards & Certifications | CSA Certified File No. LR34493, UL Listed File No. E110286, ISO 9001:2015 Registered |