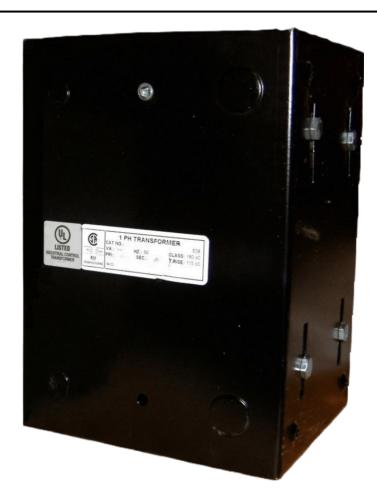

## 1500VA 480 VOLTS TO 120/240 VOLTS SINGLE PHASE CONTROL TRANSFORMER

\$518.70 CAD

Single Phase Control Transformer with a capacity of 1500VA, transforming 480 Volts to 120/240 Volts

**SKU:** CE1500H-K

**Categories:** Control Transformers

#### SCHEMATIC/DIAGRAM AND DIMENSION PICTURES

Single Phase Control Transformer with a capacity of 1500VA, transforming 480 Volts to 120/240 Volts

### **PRODUCT SPECIFICATIONS**

| Weight                     | 8 lbs                                                                                |
|----------------------------|--------------------------------------------------------------------------------------|
| Phases                     | 1                                                                                    |
| Connection                 | 1Ph-CT-SD-SD                                                                         |
| Primary Voltage            | 480                                                                                  |
| Primary Max Current        | 3.13A                                                                                |
| Primary Markings           | H1-H2                                                                                |
| Primary Terminals          | <u>Leads</u>                                                                         |
| Secondary Voltage          | 120/240                                                                              |
| Secondary Max Current      | 12.5A                                                                                |
| Secondary Markings         | <u>X1-X2-X3-X4</u>                                                                   |
| Secondary Terminals        | <u>Leads</u>                                                                         |
| Primary Taps               | N/A                                                                                  |
| Conductor Material         | Copper                                                                               |
| Temperatue Rise            | <u>115°C</u>                                                                         |
| Insuation Class            | 180°C (Class F)                                                                      |
| BIL (Insulation) Level     | <u>10kV</u>                                                                          |
| Efficiency (@35% Load) %   | N/A                                                                                  |
| Impedance Range            | <u>5.0 – 7.0%</u>                                                                    |
| Sound (db)                 | 40                                                                                   |
| Enclosure Type             | Type-1 Indoor                                                                        |
| Enclosure Size             | See Enclosure Chart                                                                  |
| Finish/Colour              | Semigloss - Black                                                                    |
| Standards & Certifications | CSA Certified File No. LR34493, UL Listed File No. E110286, ISO 9001:2015 Registered |