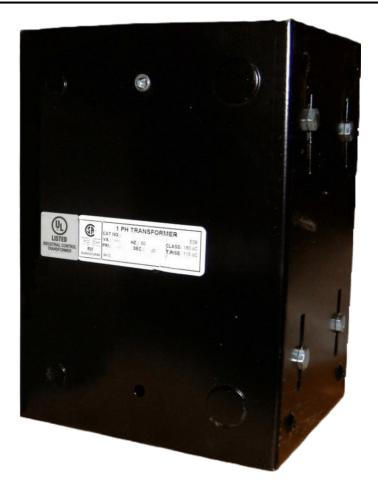

# \$518.70 CAD

Single Phase Control Transformer with a capacity of 1500VA, transforming 480 Volts to 120/240 Volts

SKU: CE1500H-K Categories: <u>Control Transformers</u>

#### SCHEMATIC/DIAGRAM AND DIMENSION PICTURES

Single Phase Control Transformer with a capacity of 1500VA, transforming 480 Volts to 120/240 Volts

**OFFICIAL QUOTE** 