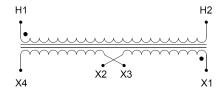

#### SCHEMATIC/DIAGRAM AND DIMENSION PICTURES

Single Phase Control Transformer with a capacity of 1500VA, transforming 480 Volts to 120/240 Volts

**OFFICIAL QUOTE** 

#### **PRODUCT SPECIFICATIONS**

| Weight                     | 8 lbs                                                                                                 |
|----------------------------|-------------------------------------------------------------------------------------------------------|
| Phases                     | 1                                                                                                     |
| Connection                 | 1Ph-CT-SD-SD                                                                                          |
| Primary Voltage            | <u>480</u>                                                                                            |
| Primary Max Current        | <u>3.13A</u>                                                                                          |
| Primary Markings           | <u>H1-H2</u>                                                                                          |
| Primary Terminals          | <u>Leads</u>                                                                                          |
| Secondary Voltage          | <u>120/240</u>                                                                                        |
| Secondary Max Current      | <u>12.5A</u>                                                                                          |
| Secondary Markings         | <u>X1-X2-X3-X4</u>                                                                                    |
| Secondary Terminals        | <u>Leads</u>                                                                                          |
| Primary Taps               | <u>N/A</u>                                                                                            |
| Conductor Material         | <u>Copper</u>                                                                                         |
| Temperatue Rise            | <u>115°C</u>                                                                                          |
| Insuation Class            | <u>180°C (Class F)</u>                                                                                |
| BIL (Insulation) Level     | <u>10kV</u>                                                                                           |
| Efficiency (@35% Load) %   | <u>N/A</u>                                                                                            |
| Impedance Range            | <u>5.0 – 7.0%</u>                                                                                     |
| Sound (db)                 | <u>40</u>                                                                                             |
| Enclosure Type             | <u>Type-1 Indoor</u>                                                                                  |
| Enclosure Size             | See Enclosure Chart                                                                                   |
| Finish/Colour              | <u>Semigloss – Black</u>                                                                              |
| Standards & Certifications | <u>CSA Certified File No. LR34493, UL Listed File No. E110286, ISO 9001:2015</u><br><u>Registered</u> |