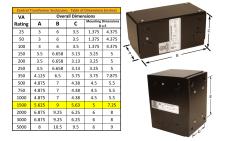

#### SCHEMATIC/DIAGRAM AND DIMENSION PICTURES

Single Phase Control Transformer with a capacity of 1500VA, transforming 480 Volts to 120/240 Volts

**OFFICIAL QUOTE** 

#### **PRODUCT SPECIFICATIONS**

| Weight                     | 8 lbs                                                                                                 |
|----------------------------|-------------------------------------------------------------------------------------------------------|
| Phases                     | 1                                                                                                     |
| Connection                 | 1Ph-CT-SD-SD                                                                                          |
| Primary Voltage            | <u>480</u>                                                                                            |
| Primary Max Current        | <u>3.13A</u>                                                                                          |
| Primary Markings           | <u>H1-H2</u>                                                                                          |
| Primary Terminals          | <u>Leads</u>                                                                                          |
| Secondary Voltage          | <u>120/240</u>                                                                                        |
| Secondary Max Current      | <u>12.5A</u>                                                                                          |
| Secondary Markings         | <u>X1-X2-X3-X4</u>                                                                                    |
| Secondary Terminals        | <u>Leads</u>                                                                                          |
| Primary Taps               | <u>N/A</u>                                                                                            |
| Conductor Material         | <u>Copper</u>                                                                                         |
| Temperatue Rise            | <u>115°C</u>                                                                                          |
| Insuation Class            | <u>180°C (Class F)</u>                                                                                |
| BIL (Insulation) Level     | <u>10kV</u>                                                                                           |
| Efficiency (@35% Load) %   | <u>N/A</u>                                                                                            |
| Impedance Range            | <u>5.0 – 7.0%</u>                                                                                     |
| Sound (db)                 | <u>40</u>                                                                                             |
| Enclosure Type             | <u>Type-1 Indoor</u>                                                                                  |
| Enclosure Size             | See Enclosure Chart                                                                                   |
| Finish/Colour              | <u>Semigloss – Black</u>                                                                              |
| Standards & Certifications | <u>CSA Certified File No. LR34493, UL Listed File No. E110286, ISO 9001:2015</u><br><u>Registered</u> |