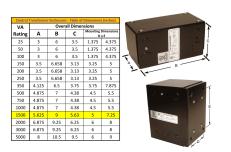

#### **SCHEMATIC/DIAGRAM AND DIMENSION PICTURES**

Single Phase Control Transformer with a capacity of 1500VA, transforming 480 Volts to 120/240 Volts