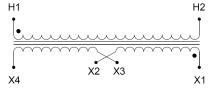

#### **SCHEMATIC/DIAGRAM AND DIMENSION PICTURES**

Single Phase Control Transformer with a capacity of 1500VA, transforming 480 Volts to 120/240 Volts

### **PRODUCT SPECIFICATIONS**

| Weight                     | 8 lbs                                                                                |
|----------------------------|--------------------------------------------------------------------------------------|
| Phases                     | 1                                                                                    |
| Connection                 | 1Ph-CT-SD-SD                                                                         |
| Primary Voltage            | 480                                                                                  |
| Primary Max Current        | 3.13A                                                                                |
| Primary Markings           | H1-H2                                                                                |
| Primary Terminals          | <u>Leads</u>                                                                         |
| Secondary Voltage          | 120/240                                                                              |
| Secondary Max Current      | 12.5A                                                                                |
| Secondary Markings         | <u>X1-X2-X3-X4</u>                                                                   |
| Secondary Terminals        | <u>Leads</u>                                                                         |
| Primary Taps               | N/A                                                                                  |
| Conductor Material         | Copper                                                                               |
| Temperatue Rise            | <u>115°C</u>                                                                         |
| Insuation Class            | 180°C (Class F)                                                                      |
| BIL (Insulation) Level     | <u>10kV</u>                                                                          |
| Efficiency (@35% Load) %   | N/A                                                                                  |
| Impedance Range            | <u>5.0 – 7.0%</u>                                                                    |
| Sound (db)                 | 40                                                                                   |
| Enclosure Type             | Type-1 Indoor                                                                        |
| Enclosure Size             | See Enclosure Chart                                                                  |
| Finish/Colour              | Semigloss - Black                                                                    |
| Standards & Certifications | CSA Certified File No. LR34493, UL Listed File No. E110286, ISO 9001:2015 Registered |