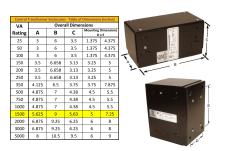

#### **SCHEMATIC/DIAGRAM AND DIMENSION PICTURES**

Single Phase Control Transformer with a capacity of 1500VA, transforming 480 Volts to 120/240 Volts

### **PRODUCT SPECIFICATIONS**

| Weight                     | 8 lbs                                                                                |
|----------------------------|--------------------------------------------------------------------------------------|
| Phases                     | 1                                                                                    |
| Connection                 | 1Ph-CT-SD-SD                                                                         |
| Primary Voltage            | 480                                                                                  |
| Primary Max Current        | 3.13A                                                                                |
| Primary Markings           | H1-H2                                                                                |
| Primary Terminals          | <u>Leads</u>                                                                         |
| Secondary Voltage          | 120/240                                                                              |
| Secondary Max Current      | 12.5A                                                                                |
| Secondary Markings         | <u>X1-X2-X3-X4</u>                                                                   |
| Secondary Terminals        | <u>Leads</u>                                                                         |
| Primary Taps               | N/A                                                                                  |
| Conductor Material         | Copper                                                                               |
| Temperatue Rise            | <u>115°C</u>                                                                         |
| Insuation Class            | 180°C (Class F)                                                                      |
| BIL (Insulation) Level     | <u>10kV</u>                                                                          |
| Efficiency (@35% Load) %   | N/A                                                                                  |
| Impedance Range            | <u>5.0 – 7.0%</u>                                                                    |
| Sound (db)                 | 40                                                                                   |
| Enclosure Type             | Type-1 Indoor                                                                        |
| Enclosure Size             | See Enclosure Chart                                                                  |
| Finish/Colour              | Semigloss - Black                                                                    |
| Standards & Certifications | CSA Certified File No. LR34493, UL Listed File No. E110286, ISO 9001:2015 Registered |