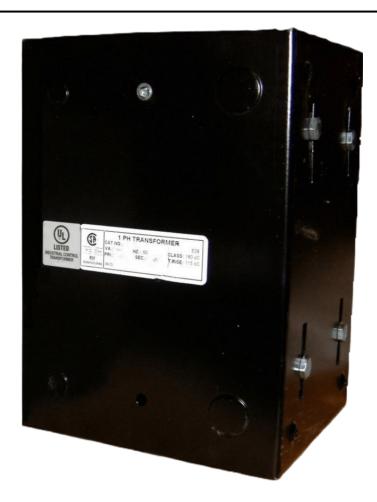

## 1500VA 480 VOLTS TO 120/240 VOLTS SINGLE PHASE CONTROL TRANSFORMER

\$518.70 CAD

Single Phase Control Transformer with a capacity of 1500VA, transforming 480 Volts to 120/240 Volts

**SKU:** CE1500H-K

**Categories:** Control Transformers

### **PRODUCT SPECIFICATIONS**

| Weight                     | 8 lbs                                                                                |
|----------------------------|--------------------------------------------------------------------------------------|
| Phases                     | 1                                                                                    |
| Connection                 | 1Ph-CT-SD-SD                                                                         |
| Primary Voltage            | 480                                                                                  |
| Primary Max Current        | 3.13A                                                                                |
| Primary Markings           | H1-H2                                                                                |
| Primary Terminals          | <u>Leads</u>                                                                         |
| Secondary Voltage          | 120/240                                                                              |
| Secondary Max Current      | 12.5A                                                                                |
| Secondary Markings         | <u>X1-X2-X3-X4</u>                                                                   |
| Secondary Terminals        | <u>Leads</u>                                                                         |
| Primary Taps               | N/A                                                                                  |
| Conductor Material         | Copper                                                                               |
| Temperatue Rise            | <u>115°C</u>                                                                         |
| Insuation Class            | 180°C (Class F)                                                                      |
| BIL (Insulation) Level     | <u>10kV</u>                                                                          |
| Efficiency (@35% Load) %   | N/A                                                                                  |
| Impedance Range            | <u>5.0 – 7.0%</u>                                                                    |
| Sound (db)                 | 40                                                                                   |
| Enclosure Type             | Type-1 Indoor                                                                        |
| Enclosure Size             | See Enclosure Chart                                                                  |
| Finish/Colour              | Semigloss - Black                                                                    |
| Standards & Certifications | CSA Certified File No. LR34493, UL Listed File No. E110286, ISO 9001:2015 Registered |