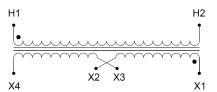

#### SCHEMATIC/DIAGRAM AND DIMENSION PICTURES

Single Phase Control Transformer with a capacity of 1500VA, transforming 480 Volts to 120/240 Volts

### **PRODUCT SPECIFICATIONS**

| Weight                     | 8 lbs                                                                                |
|----------------------------|--------------------------------------------------------------------------------------|
| Phases                     | 1                                                                                    |
| Connection                 | 1Ph-CT-SD-SD                                                                         |
| Primary Voltage            | 480                                                                                  |
| Primary Max Current        | 3.13A                                                                                |
| Primary Markings           | H1-H2                                                                                |
| Primary Terminals          | <u>Leads</u>                                                                         |
| Secondary Voltage          | 120/240                                                                              |
| Secondary Max Current      | 12.5A                                                                                |
| Secondary Markings         | <u>X1-X2-X3-X4</u>                                                                   |
| Secondary Terminals        | <u>Leads</u>                                                                         |
| Primary Taps               | N/A                                                                                  |
| Conductor Material         | Copper                                                                               |
| Temperatue Rise            | <u>115°C</u>                                                                         |
| Insuation Class            | 180°C (Class F)                                                                      |
| BIL (Insulation) Level     | <u>10kV</u>                                                                          |
| Efficiency (@35% Load) %   | N/A                                                                                  |
| Impedance Range            | <u>5.0 – 7.0%</u>                                                                    |
| Sound (db)                 | 40                                                                                   |
| Enclosure Type             | Type-1 Indoor                                                                        |
| Enclosure Size             | See Enclosure Chart                                                                  |
| Finish/Colour              | Semigloss - Black                                                                    |
| Standards & Certifications | CSA Certified File No. LR34493, UL Listed File No. E110286, ISO 9001:2015 Registered |