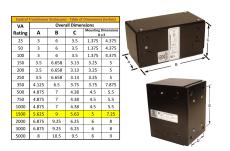

#### SCHEMATIC/DIAGRAM AND DIMENSION PICTURES

Single Phase Control Transformer with a capacity of 1500VA, transforming 480 Volts to 120/240 Volts