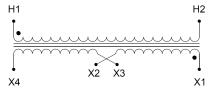

#### **SCHEMATIC/DIAGRAM AND DIMENSION PICTURES**

Single Phase Control Transformer with a capacity of 1500VA, transforming 480 Volts to 120/240 Volts

#### PRODUCT SPECIFICATIONS

| PRODUCT SPECIFICATIONS     |                                                                                      |
|----------------------------|--------------------------------------------------------------------------------------|
| Weight                     | 8 lbs                                                                                |
| Phases                     | 1                                                                                    |
| Connection                 | 1Ph-CT-SD-SD                                                                         |
| Primary Voltage            | 480                                                                                  |
| Primary Max Current        | 3.13A                                                                                |
| Primary Markings           | <u>H1-H2</u>                                                                         |
| Primary Terminals          | <u>Leads</u>                                                                         |
| Secondary Voltage          | 120/240                                                                              |
| Secondary Max Current      | 12.5A                                                                                |
| Secondary Markings         | <u>X1-X2-X3-X4</u>                                                                   |
| Secondary Terminals        | <u>Leads</u>                                                                         |
| Primary Taps               | N/A                                                                                  |
| Conductor Material         | <u>Copper</u>                                                                        |
| Temperatue Rise            | 115°C                                                                                |
| Insuation Class            | 180°C (Class F)                                                                      |
| BIL (Insulation) Level     | 10kV                                                                                 |
| Efficiency (@35% Load) %   | N/A                                                                                  |
| Impedance Range            | <u>5.0 - 7.0%</u>                                                                    |
| Sound (db)                 | 40                                                                                   |
| Enclosure Type             | Type-1 Indoor                                                                        |
| Enclosure Size             | See Enclosure Chart                                                                  |
| Finish/Colour              | Semigloss - Black                                                                    |
| Standards & Certifications | CSA Certified File No. LR34493, UL Listed File No. E110286, ISO 9001:2015 Registered |