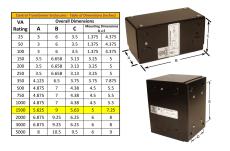

#### **SCHEMATIC/DIAGRAM AND DIMENSION PICTURES**

Single Phase Control Transformer with a capacity of 1500VA, transforming 480 Volts to 120/240 Volts