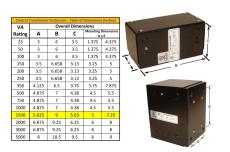

#### **SCHEMATIC/DIAGRAM AND DIMENSION PICTURES**

Single Phase Control Transformer with a capacity of 1500VA, transforming 480 Volts to 120/240 Volts

### **PRODUCT SPECIFICATIONS**

| Weight                     | 8 lbs                                                                                |
|----------------------------|--------------------------------------------------------------------------------------|
| Phases                     | 1                                                                                    |
| Connection                 | 1Ph-CT-SD-SD                                                                         |
| Primary Voltage            | 480                                                                                  |
| Primary Max Current        | 3.13A                                                                                |
| Primary Markings           | H1-H2                                                                                |
| Primary Terminals          | <u>Leads</u>                                                                         |
| Secondary Voltage          | 120/240                                                                              |
| Secondary Max Current      | 12.5A                                                                                |
| Secondary Markings         | <u>X1-X2-X3-X4</u>                                                                   |
| Secondary Terminals        | <u>Leads</u>                                                                         |
| Primary Taps               | N/A                                                                                  |
| Conductor Material         | Copper                                                                               |
| Temperatue Rise            | <u>115°C</u>                                                                         |
| Insuation Class            | 180°C (Class F)                                                                      |
| BIL (Insulation) Level     | <u>10kV</u>                                                                          |
| Efficiency (@35% Load) %   | N/A                                                                                  |
| Impedance Range            | <u>5.0 – 7.0%</u>                                                                    |
| Sound (db)                 | 40                                                                                   |
| Enclosure Type             | Type-1 Indoor                                                                        |
| Enclosure Size             | See Enclosure Chart                                                                  |
| Finish/Colour              | Semigloss - Black                                                                    |
| Standards & Certifications | CSA Certified File No. LR34493, UL Listed File No. E110286, ISO 9001:2015 Registered |