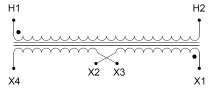

#### **SCHEMATIC/DIAGRAM AND DIMENSION PICTURES**

Single Phase Control Transformer with a capacity of 1500VA, transforming 480 Volts to 120/240 Volts

### **PRODUCT SPECIFICATIONS**

| Weight                     | 8 lbs                                                                                |
|----------------------------|--------------------------------------------------------------------------------------|
| Phases                     | 1                                                                                    |
| Connection                 | 1Ph-CT-SD-SD                                                                         |
| Primary Voltage            | 480                                                                                  |
| Primary Max Current        | 3.13A                                                                                |
| Primary Markings           | H1-H2                                                                                |
| Primary Terminals          | <u>Leads</u>                                                                         |
| Secondary Voltage          | 120/240                                                                              |
| Secondary Max Current      | 12.5A                                                                                |
| Secondary Markings         | <u>X1-X2-X3-X4</u>                                                                   |
| Secondary Terminals        | <u>Leads</u>                                                                         |
| Primary Taps               | N/A                                                                                  |
| Conductor Material         | Copper                                                                               |
| Temperatue Rise            | <u>115°C</u>                                                                         |
| Insuation Class            | 180°C (Class F)                                                                      |
| BIL (Insulation) Level     | <u>10kV</u>                                                                          |
| Efficiency (@35% Load) %   | N/A                                                                                  |
| Impedance Range            | <u>5.0 – 7.0%</u>                                                                    |
| Sound (db)                 | 40                                                                                   |
| Enclosure Type             | Type-1 Indoor                                                                        |
| Enclosure Size             | See Enclosure Chart                                                                  |
| Finish/Colour              | Semigloss - Black                                                                    |
| Standards & Certifications | CSA Certified File No. LR34493, UL Listed File No. E110286, ISO 9001:2015 Registered |