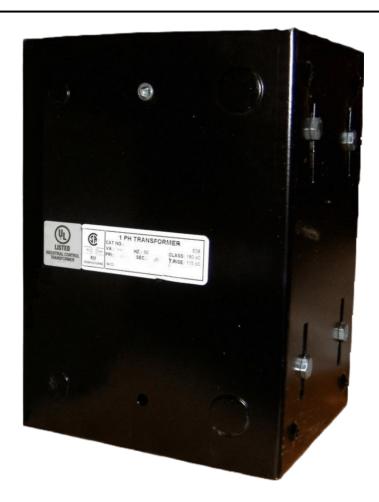

## 1500VA 480 VOLTS TO 120/240 VOLTS SINGLE PHASE CONTROL TRANSFORMER

\$518.70 CAD

Single Phase Control Transformer with a capacity of 1500VA, transforming 480 Volts to 120/240 Volts

**SKU:** CE1500H-K

**Categories:** Control Transformers

#### **SCHEMATIC/DIAGRAM AND DIMENSION PICTURES**

Single Phase Control Transformer with a capacity of 1500VA, transforming 480 Volts to 120/240 Volts