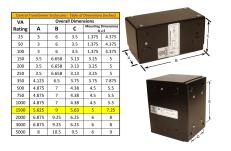

#### **SCHEMATIC/DIAGRAM AND DIMENSION PICTURES**

Single Phase Control Transformer with a capacity of 1500VA, transforming 480 Volts to 120/240 Volts

#### PRODUCT SPECIFICATIONS

| PRODUCT SPECIFICATIONS     |                                                                                      |
|----------------------------|--------------------------------------------------------------------------------------|
| Weight                     | 8 lbs                                                                                |
| Phases                     | 1                                                                                    |
| Connection                 | 1Ph-CT-SD-SD                                                                         |
| Primary Voltage            | 480                                                                                  |
| Primary Max Current        | 3.13A                                                                                |
| Primary Markings           | H1-H2                                                                                |
| Primary Terminals          | Leads                                                                                |
| Secondary Voltage          | 120/240                                                                              |
| Secondary Max Current      | 12.5A                                                                                |
| Secondary Markings         | <u>X1-X2-X3-X4</u>                                                                   |
| Secondary Terminals        | Leads                                                                                |
| Primary Taps               | N/A                                                                                  |
| Conductor Material         | Copper                                                                               |
| Temperatue Rise            | 115°C                                                                                |
| Insuation Class            | 180°C (Class F)                                                                      |
| BIL (Insulation) Level     | <u>10kV</u>                                                                          |
| Efficiency (@35% Load) %   | N/A                                                                                  |
| Impedance Range            | 5.0 - 7.0%                                                                           |
| Sound (db)                 | 40                                                                                   |
| Enclosure Type             | Type-1 Indoor                                                                        |
| Enclosure Size             | See Enclosure Chart                                                                  |
| Finish/Colour              | Semigloss - Black                                                                    |
| Standards & Certifications | CSA Certified File No. LR34493, UL Listed File No. E110286, ISO 9001:2015 Registered |