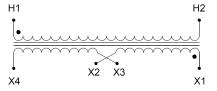

#### **SCHEMATIC/DIAGRAM AND DIMENSION PICTURES**

Single Phase Control Transformer with a capacity of 1500VA, transforming 480 Volts to 120/240 Volts

#### PRODUCT SPECIFICATIONS

| PRODUCT SPECIFICATIONS     |                                                                                      |
|----------------------------|--------------------------------------------------------------------------------------|
| Weight                     | 8 lbs                                                                                |
| Phases                     | 1                                                                                    |
| Connection                 | 1Ph-CT-SD-SD                                                                         |
| Primary Voltage            | 480                                                                                  |
| Primary Max Current        | 3.13A                                                                                |
| Primary Markings           | H1-H2                                                                                |
| Primary Terminals          | Leads                                                                                |
| Secondary Voltage          | 120/240                                                                              |
| Secondary Max Current      | 12.5A                                                                                |
| Secondary Markings         | <u>X1-X2-X3-X4</u>                                                                   |
| Secondary Terminals        | Leads                                                                                |
| Primary Taps               | N/A                                                                                  |
| Conductor Material         | Copper                                                                               |
| Temperatue Rise            | 115°C                                                                                |
| Insuation Class            | 180°C (Class F)                                                                      |
| BIL (Insulation) Level     | <u>10kV</u>                                                                          |
| Efficiency (@35% Load) %   | N/A                                                                                  |
| Impedance Range            | 5.0 - 7.0%                                                                           |
| Sound (db)                 | 40                                                                                   |
| Enclosure Type             | Type-1 Indoor                                                                        |
| Enclosure Size             | See Enclosure Chart                                                                  |
| Finish/Colour              | Semigloss - Black                                                                    |
| Standards & Certifications | CSA Certified File No. LR34493, UL Listed File No. E110286, ISO 9001:2015 Registered |