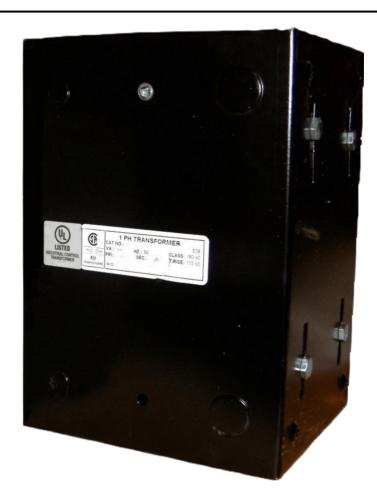

# 1500VA 480 VOLTS TO 120/240 VOLTS SINGLE PHASE CONTROL TRANSFORMER

\$518.70 CAD

Single Phase Control Transformer with a capacity of 1500VA, transforming 480 Volts to 120/240 Volts

**SKU:** CE1500H-K

**Categories:** Control Transformers

#### PRODUCT SPECIFICATIONS

| PRODUCT SPECIFICATIONS     |                                                                                      |
|----------------------------|--------------------------------------------------------------------------------------|
| Weight                     | 8 lbs                                                                                |
| Phases                     | 1                                                                                    |
| Connection                 | 1Ph-CT-SD-SD                                                                         |
| Primary Voltage            | 480                                                                                  |
| Primary Max Current        | 3.13A                                                                                |
| Primary Markings           | H1-H2                                                                                |
| Primary Terminals          | Leads                                                                                |
| Secondary Voltage          | 120/240                                                                              |
| Secondary Max Current      | 12.5A                                                                                |
| Secondary Markings         | <u>X1-X2-X3-X4</u>                                                                   |
| Secondary Terminals        | Leads                                                                                |
| Primary Taps               | N/A                                                                                  |
| Conductor Material         | Copper                                                                               |
| Temperatue Rise            | 115°C                                                                                |
| Insuation Class            | 180°C (Class F)                                                                      |
| BIL (Insulation) Level     | <u>10kV</u>                                                                          |
| Efficiency (@35% Load) %   | N/A                                                                                  |
| Impedance Range            | 5.0 - 7.0%                                                                           |
| Sound (db)                 | 40                                                                                   |
| Enclosure Type             | Type-1 Indoor                                                                        |
| Enclosure Size             | See Enclosure Chart                                                                  |
| Finish/Colour              | Semigloss - Black                                                                    |
| Standards & Certifications | CSA Certified File No. LR34493, UL Listed File No. E110286, ISO 9001:2015 Registered |