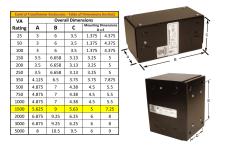

#### SCHEMATIC/DIAGRAM AND DIMENSION PICTURES

Single Phase Control Transformer with a capacity of 1500VA, transforming 480 Volts to 120/240 Volts