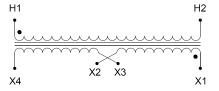

#### SCHEMATIC/DIAGRAM AND DIMENSION PICTURES

Single Phase Control Transformer with a capacity of 1500VA, transforming 480 Volts to 120/240 Volts

### **PRODUCT SPECIFICATIONS**

| Weight                     | 8 lbs                                                                                |
|----------------------------|--------------------------------------------------------------------------------------|
| Phases                     | 1                                                                                    |
| Connection                 | 1Ph-CT-SD-SD                                                                         |
| Primary Voltage            | 480                                                                                  |
| Primary Max Current        | 3.13A                                                                                |
| Primary Markings           | H1-H2                                                                                |
| Primary Terminals          | <u>Leads</u>                                                                         |
| Secondary Voltage          | 120/240                                                                              |
| Secondary Max Current      | 12.5A                                                                                |
| Secondary Markings         | <u>X1-X2-X3-X4</u>                                                                   |
| Secondary Terminals        | <u>Leads</u>                                                                         |
| Primary Taps               | N/A                                                                                  |
| Conductor Material         | Copper                                                                               |
| Temperatue Rise            | <u>115°C</u>                                                                         |
| Insuation Class            | 180°C (Class F)                                                                      |
| BIL (Insulation) Level     | <u>10kV</u>                                                                          |
| Efficiency (@35% Load) %   | N/A                                                                                  |
| Impedance Range            | <u>5.0 – 7.0%</u>                                                                    |
| Sound (db)                 | 40                                                                                   |
| Enclosure Type             | Type-1 Indoor                                                                        |
| Enclosure Size             | See Enclosure Chart                                                                  |
| Finish/Colour              | Semigloss - Black                                                                    |
| Standards & Certifications | CSA Certified File No. LR34493, UL Listed File No. E110286, ISO 9001:2015 Registered |