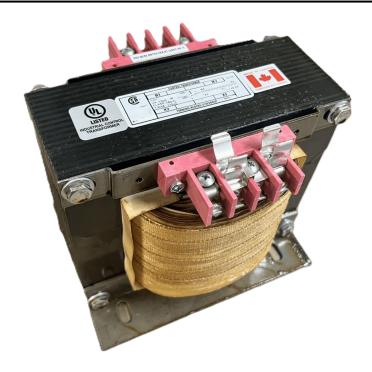

### 1500VA 480 VOLTS TO 120/240 VOLTS SINGLE PHASE CONTROL TRANSFORMER

\$618.80 CAD

Single Phase Control Transformer with a capacity of 1500VA, transforming 480 Volts to 120/240 Volts

**SKU:** CS1500H-K

**Categories:** Control Transformers

#### **SCHEMATIC/DIAGRAM AND DIMENSION PICTURES**

Single Phase Control Transformer with a capacity of 1500VA, transforming 480 Volts to 120/240 Volts