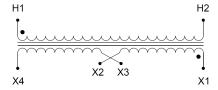

#### **SCHEMATIC/DIAGRAM AND DIMENSION PICTURES**

Single Phase Control Transformer with a capacity of 1500VA, transforming 480 Volts to 120/240 Volts

#### **PRODUCT SPECIFICATIONS**

| PRODUCT SPECIFICATIONS     |                                                                                      |
|----------------------------|--------------------------------------------------------------------------------------|
| Weight                     | 70 lbs                                                                               |
| Phases                     | 1                                                                                    |
| Connection                 | 1Ph-CT-SD-SD                                                                         |
| Primary Voltage            | 480                                                                                  |
| Primary Max Current        | 3.13A                                                                                |
| Primary Markings           | H1-H2                                                                                |
| Primary Terminals          | <u>Terminals</u>                                                                     |
| Secondary Voltage          | 120/240                                                                              |
| Secondary Max Current      | 12.5A                                                                                |
| Secondary Markings         | <u>X1-X2-X3-X4</u>                                                                   |
| Secondary Terminals        | <u>Terminals</u>                                                                     |
| Primary Taps               | N/A                                                                                  |
| Conductor Material         | Copper                                                                               |
| Temperatue Rise            | <u>115°C</u>                                                                         |
| Insuation Class            | 180°C (Class F)                                                                      |
| BIL (Insulation) Level     | <u>10kV</u>                                                                          |
| Efficiency (@35% Load) %   | N/A                                                                                  |
| Impedance Range            | <u>5.0 - 7.0%</u>                                                                    |
| Sound (db)                 | 40                                                                                   |
| Enclosure Type             | Core & Coil                                                                          |
| Enclosure Size             | See Core & Coil Chart                                                                |
| Finish/Colour              | N/A                                                                                  |
| Standards & Certifications | CSA Certified File No. LR34493, UL Listed File No. E110286, ISO 9001:2015 Registered |