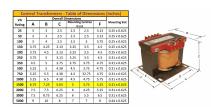

#### **SCHEMATIC/DIAGRAM AND DIMENSION PICTURES**

Single Phase Control Transformer with a capacity of 1500VA, transforming 480 Volts to 120/240 Volts

#### **PRODUCT SPECIFICATIONS**

| PRODUCT SPECIFICATIONS     |                                                                                      |
|----------------------------|--------------------------------------------------------------------------------------|
| Weight                     | 70 lbs                                                                               |
| Phases                     | 1                                                                                    |
| Connection                 | 1Ph-CT-SD-SD                                                                         |
| Primary Voltage            | 480                                                                                  |
| Primary Max Current        | 3.13A                                                                                |
| Primary Markings           | H1-H2                                                                                |
| Primary Terminals          | <u>Terminals</u>                                                                     |
| Secondary Voltage          | 120/240                                                                              |
| Secondary Max Current      | 12.5A                                                                                |
| Secondary Markings         | <u>X1-X2-X3-X4</u>                                                                   |
| Secondary Terminals        | <u>Terminals</u>                                                                     |
| Primary Taps               | N/A                                                                                  |
| Conductor Material         | Copper                                                                               |
| Temperatue Rise            | <u>115°C</u>                                                                         |
| Insuation Class            | 180°C (Class F)                                                                      |
| BIL (Insulation) Level     | <u>10kV</u>                                                                          |
| Efficiency (@35% Load) %   | N/A                                                                                  |
| Impedance Range            | <u>5.0 - 7.0%</u>                                                                    |
| Sound (db)                 | 40                                                                                   |
| Enclosure Type             | Core & Coil                                                                          |
| Enclosure Size             | See Core & Coil Chart                                                                |
| Finish/Colour              | N/A                                                                                  |
| Standards & Certifications | CSA Certified File No. LR34493, UL Listed File No. E110286, ISO 9001:2015 Registered |