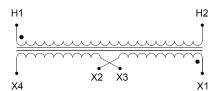

#### **SCHEMATIC/DIAGRAM AND DIMENSION PICTURES**

Single Phase Control Transformer with a capacity of 1500VA, transforming 480 Volts to 120/240 Volts

#### **PRODUCT SPECIFICATIONS**

| PRODUCT SPECIFICATIONS     |                                                                                      |
|----------------------------|--------------------------------------------------------------------------------------|
| Weight                     | 70 lbs                                                                               |
| Phases                     | 1                                                                                    |
| Connection                 | 1Ph-CT-SD-SD                                                                         |
| Primary Voltage            | 480                                                                                  |
| Primary Max Current        | 3.13A                                                                                |
| Primary Markings           | H1-H2                                                                                |
| Primary Terminals          | <u>Terminals</u>                                                                     |
| Secondary Voltage          | 120/240                                                                              |
| Secondary Max Current      | 12.5A                                                                                |
| Secondary Markings         | <u>X1-X2-X3-X4</u>                                                                   |
| Secondary Terminals        | <u>Terminals</u>                                                                     |
| Primary Taps               | N/A                                                                                  |
| Conductor Material         | Copper                                                                               |
| Temperatue Rise            | <u>115°C</u>                                                                         |
| Insuation Class            | 180°C (Class F)                                                                      |
| BIL (Insulation) Level     | <u>10kV</u>                                                                          |
| Efficiency (@35% Load) %   | N/A                                                                                  |
| Impedance Range            | <u>5.0 - 7.0%</u>                                                                    |
| Sound (db)                 | 40                                                                                   |
| Enclosure Type             | Core & Coil                                                                          |
| Enclosure Size             | See Core & Coil Chart                                                                |
| Finish/Colour              | N/A                                                                                  |
| Standards & Certifications | CSA Certified File No. LR34493, UL Listed File No. E110286, ISO 9001:2015 Registered |