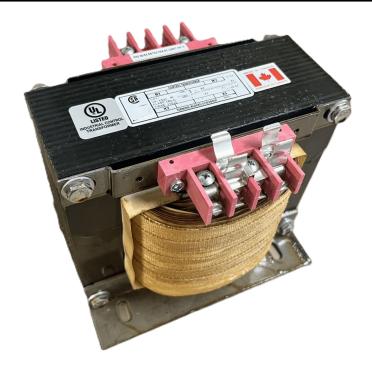

### 1500VA 480 VOLTS TO 120/240 VOLTS SINGLE PHASE CONTROL TRANSFORMER

\$618.80 CAD

Single Phase Control Transformer with a capacity of 1500VA, transforming 480 Volts to 120/240 Volts

**SKU:** CS1500H-K

**Categories:** Control Transformers

#### **SCHEMATIC/DIAGRAM AND DIMENSION PICTURES**

Single Phase Control Transformer with a capacity of 1500VA, transforming 480 Volts to 120/240 Volts