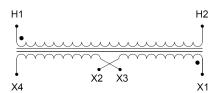

#### **SCHEMATIC/DIAGRAM AND DIMENSION PICTURES**

Single Phase Control Transformer with a capacity of 1500VA, transforming 480 Volts to 120/240 Volts

### **PRODUCT SPECIFICATIONS**

| Weight                     | 70 lbs                                                                                |
|----------------------------|---------------------------------------------------------------------------------------|
| Phases                     | 1                                                                                     |
| Connection                 | 1Ph-CT-SD-SD                                                                          |
| Primary Voltage            | 480                                                                                   |
| Primary Max Current        | 3.13A                                                                                 |
| Primary Markings           | H1-H2                                                                                 |
| Primary Terminals          | <u>Terminals</u>                                                                      |
| Secondary Voltage          | 120/240                                                                               |
| Secondary Max Current      | 12.5A                                                                                 |
| Secondary Markings         | <u>X1-X2-X3-X4</u>                                                                    |
| Secondary Terminals        | <u>Terminals</u>                                                                      |
| Primary Taps               | N/A                                                                                   |
| Conductor Material         | Copper                                                                                |
| Temperatue Rise            | <u>115°C</u>                                                                          |
| Insuation Class            | 180°C (Class F)                                                                       |
| BIL (Insulation) Level     | <u>10kV</u>                                                                           |
| Efficiency (@35% Load) %   | N/A                                                                                   |
| Impedance Range            | 5.0 - 7.0%                                                                            |
| Sound (db)                 | 40                                                                                    |
| Enclosure Type             | Core & Coil                                                                           |
| Enclosure Size             | See Core & Coil Chart                                                                 |
| Finish/Colour              | N/A                                                                                   |
| Standards & Certifications | CSA Certified File No. LR34493, UL Listed File No. E110286, ISO 9001:2015  Registered |