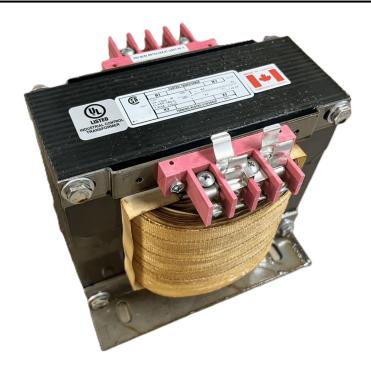

## 1500VA 480 VOLTS TO 120/240 VOLTS SINGLE PHASE CONTROL TRANSFORMER

\$618.80 CAD

Single Phase Control Transformer with a capacity of 1500VA, transforming 480 Volts to 120/240 Volts

**SKU:** CS1500H-K

**Categories:** Control Transformers

#### **SCHEMATIC/DIAGRAM AND DIMENSION PICTURES**

Single Phase Control Transformer with a capacity of 1500VA, transforming 480 Volts to 120/240 Volts