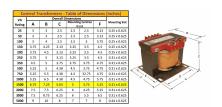

#### **SCHEMATIC/DIAGRAM AND DIMENSION PICTURES**

Single Phase Control Transformer with a capacity of 1500VA, transforming 480 Volts to 120/240 Volts

### **PRODUCT SPECIFICATIONS**

| Weight                     | 70 lbs                                                                                |
|----------------------------|---------------------------------------------------------------------------------------|
| Phases                     | 1                                                                                     |
| Connection                 | 1Ph-CT-SD-SD                                                                          |
| Primary Voltage            | 480                                                                                   |
| Primary Max Current        | 3.13A                                                                                 |
| Primary Markings           | H1-H2                                                                                 |
| Primary Terminals          | <u>Terminals</u>                                                                      |
| Secondary Voltage          | 120/240                                                                               |
| Secondary Max Current      | 12.5A                                                                                 |
| Secondary Markings         | <u>X1-X2-X3-X4</u>                                                                    |
| Secondary Terminals        | <u>Terminals</u>                                                                      |
| Primary Taps               | N/A                                                                                   |
| Conductor Material         | Copper                                                                                |
| Temperatue Rise            | <u>115°C</u>                                                                          |
| Insuation Class            | 180°C (Class F)                                                                       |
| BIL (Insulation) Level     | <u>10kV</u>                                                                           |
| Efficiency (@35% Load) %   | N/A                                                                                   |
| Impedance Range            | 5.0 - 7.0%                                                                            |
| Sound (db)                 | 40                                                                                    |
| Enclosure Type             | Core & Coil                                                                           |
| Enclosure Size             | See Core & Coil Chart                                                                 |
| Finish/Colour              | N/A                                                                                   |
| Standards & Certifications | CSA Certified File No. LR34493, UL Listed File No. E110286, ISO 9001:2015  Registered |